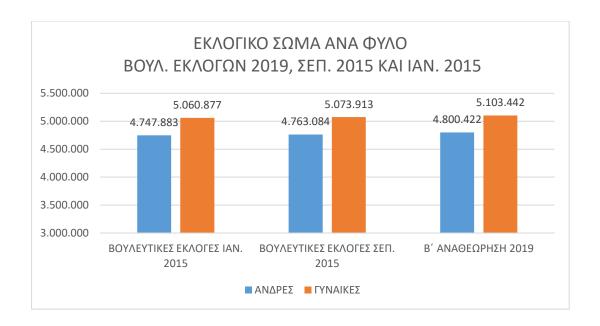

| ΦΥΛΟ     | ΒΟΥΛΕΥΤΙΚΕΣ<br>ΕΚΛΟΓΕΣ ΙΑΝ. 2015 | ΒΟΥΛΕΥΤΙΚΕΣ<br>ΕΚΛΟΓΕΣ ΣΕΠ. 2015 | Β΄<br>ΑΝΑΘΕΩΡΗΣΗ<br>2019 |
|----------|----------------------------------|----------------------------------|--------------------------|
| ΑΝΔΡΕΣ   | 4.747.883                        | 4.763.084                        | 4.800.422                |
| ΓΥΝΑΙΚΕΣ | 5.060.877                        | 5.073.913                        | 5.103.442                |
| ΣΥΝΟΛΟ   | 9.808.760                        | 9.836.997                        | 9.903.864                |