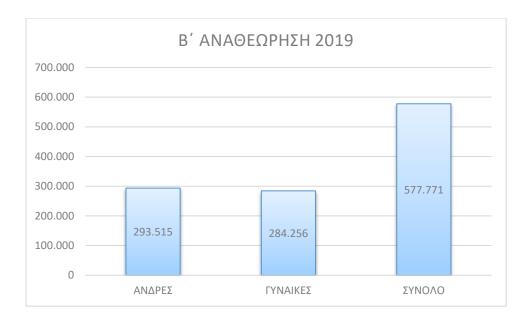

| ΦΥΛΟ     | ΒΟΥΛΕΥΤΙΚΕΣ<br>ΕΚΛΟΓΕΣ ΙΑΝ. 2015 | ΒΟΥΛΕΥΤΙΚΕΣ<br>ΕΚΛΟΓΕΣ ΣΕΠ. 2015 | Β΄<br>ΑΝΑΘΕΩΡΗΣΗ<br>2019 |
|----------|----------------------------------|----------------------------------|--------------------------|
| ΑΝΔΡΕΣ   | 4.747.883                        | 4.763.084                        | 4.800.422                |
| ΓΥΝΑΙΚΕΣ | 5.060.877                        | 5.073.913                        | 5.103.442                |
| ΣΥΝΟΛΟ   | 9.808.760                        | 9.836.997                        | 9.903.864                |

|          | ΒΟΥΛΕΥΤΙΚΕΣ       | Β΄ ΑΝΑΘΕΩΡΗΣΗ |
|----------|-------------------|---------------|
| ΦΥΛΟ     | ΕΚΛΟΓΕΣ ΣΕΠ. 2015 | 2019          |
| ΑΝΔΡΕΣ   | 4.763.084         | 4.800.422     |
| ΓΥΝΑΙΚΕΣ | 5.073.913         | 5.103.442     |
| ΣΥΝΟΛΟ   | 9.836.997         | 9.903.864     |