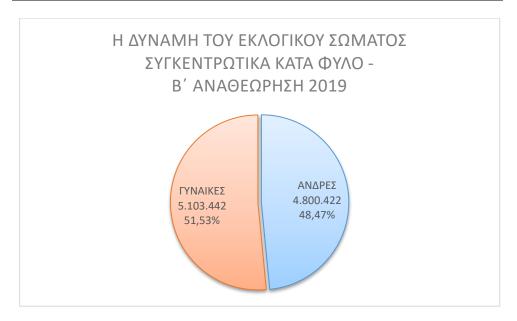

| ΦΥΛΟ     | ΒΟΥΛΕΥΤΙΚΕΣ<br>ΕΚΛΟΓΕΣ ΙΑΝ. 2015 | ΒΟΥΛΕΥΤΙΚΕΣ<br>ΕΚΛΟΓΕΣ ΣΕΠ. 2015 | Β΄<br>ΑΝΑΘΕΩΡΗΣΗ<br>2019 |
|----------|----------------------------------|----------------------------------|--------------------------|
| ΑΝΔΡΕΣ   | 4.747.883                        | 4.763.084                        | 4.800.422                |
| ΓΥΝΑΙΚΕΣ | 5.060.877                        | 5.073.913                        | 5.103.442                |
| ΣΥΝΟΛΟ   | 9.808.760                        | 9.836.997                        | 9.903.864                |

|          | ΒΟΥΛΕΥΤΙΚΕΣ       | Β΄ ΑΝΑΘΕΩΡΗΣΗ |
|----------|-------------------|---------------|
| ΦΥΛΟ     | ΕΚΛΟΓΕΣ ΣΕΠ. 2015 | 2019          |
| ΑΝΔΡΕΣ   | 4.763.084         | 4.800.422     |
| ΓΥΝΑΙΚΕΣ | 5.073.913         | 5.103.442     |
| ΣΥΝΟΛΟ   | 9.836.997         | 9.903.864     |