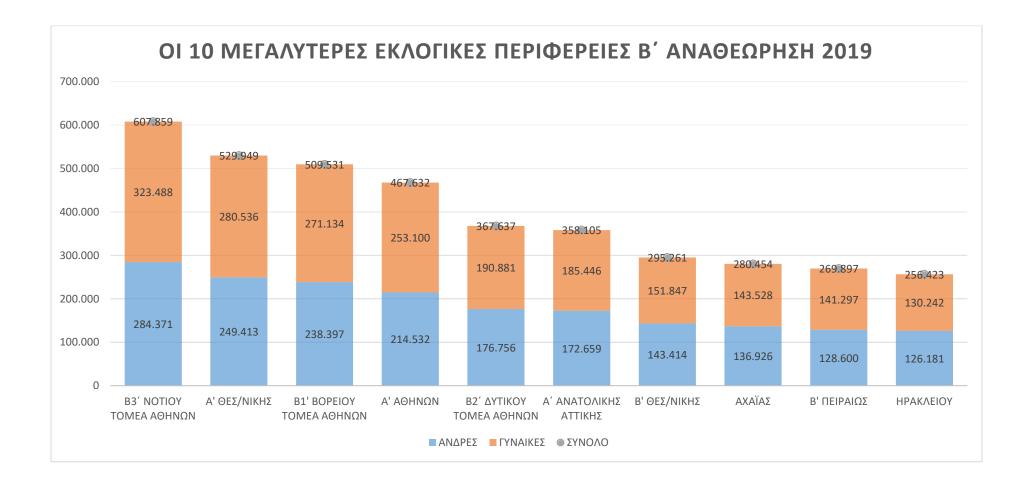

|     | ΕΚΛΟΓΕΙΣ ΑΝΑ ΕΚΛΟΓΙΚΗ ΠΕΡΙΦΕΡΕΙΑ ΚΑΙ ΦΥΛΟ<br>ΜΕΤΑ ΤΗ Β΄ ΑΝΑΘΕΩΡΗΣΗ 2019 ΓΙΑ ΤΙΣ 10 ΜΕΓΑΛΥΤΕΡΕΣ<br>ΕΚΛΟΓΙΚΕΣ ΠΕΡΙΦΕΡΕΙΕΣ |         |         |         |  |  |  |  |
|-----|-------------------------------------------------------------------------------------------------------------------------|---------|---------|---------|--|--|--|--|
| K.E | ΕΚΛΟΓΙΚΗ ΠΕΡΙΦΕΡΕΙΑ ΑΝΔΡΕΣ ΓΥΝΑΙΚΕΣ ΣΥ                                                                                  |         |         |         |  |  |  |  |
|     | B3' NOTIOY TOMEA                                                                                                        |         |         |         |  |  |  |  |
| 80  | ΑΘΗΝΩΝ                                                                                                                  | 284.371 | 323.488 | 607.859 |  |  |  |  |
| 26  | Α' ΘΕΣ/ΝΙΚΗΣ                                                                                                            | 249.413 | 280.536 | 529.949 |  |  |  |  |
|     | B1' BOPEIOY TOMEA                                                                                                       |         |         |         |  |  |  |  |
| 06  | ΑΘΗΝΩΝ                                                                                                                  | 238.397 | 271.134 | 509.531 |  |  |  |  |
| 05  | Α' ΑΘΗΝΩΝ                                                                                                               | 214.532 | 253.100 | 467.632 |  |  |  |  |
|     | Β2΄ ΔΥΤΙΚΟΥ ΤΟΜΕΑ                                                                                                       |         |         |         |  |  |  |  |
| 07  | ΑΘΗΝΩΝ                                                                                                                  | 176.756 | 190.881 | 367.637 |  |  |  |  |
| 09  | Α΄ ΑΝΑΤΟΛΙΚΗΣ ΑΤΤΙΚΗΣ                                                                                                   | 172.659 | 185.446 | 358.105 |  |  |  |  |
| 27  | Β' ΘΕΣ/ΝΙΚΗΣ                                                                                                            | 143.414 | 151.847 | 295.261 |  |  |  |  |
| 13  | ΑΧΑΪΑΣ                                                                                                                  | 136.926 | 143.528 | 280.454 |  |  |  |  |
| 12  | Β' ΠΕΙΡΑΙΩΣ                                                                                                             | 128.600 | 141.297 | 269.897 |  |  |  |  |
| 24  | ΗΡΑΚΛΕΙΟΥ                                                                                                               | 126.181 | 130.242 | 256.423 |  |  |  |  |