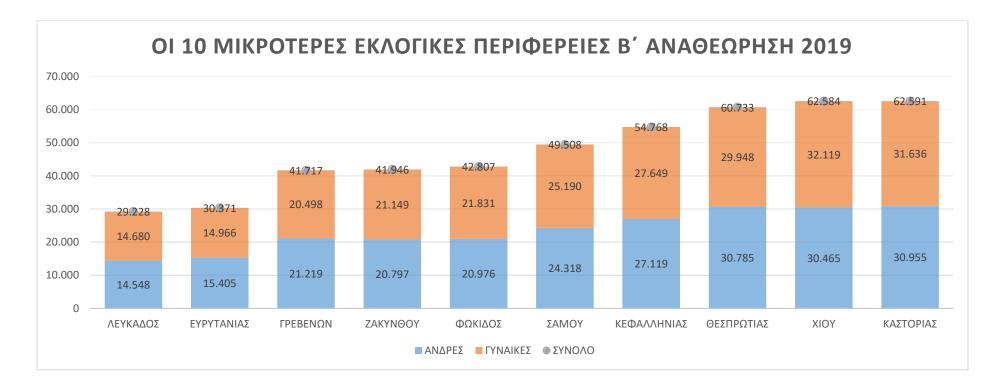

|     | ΕΚΛΟΓΕΙΣ ΑΝΑ ΕΚΛΟΓΙΚΗ ΠΕΡΙΦΕΡΕΙΑ ΚΑΙ ΦΥΛΟ<br>ΜΕΤΑ ΤΗ Β΄ ΑΝΑΘΕΩΡΗΣΗ 2019 ΓΙΑ ΤΙΣ 10 ΜΙΚΡΟΤΕΡΕΣ<br>ΕΚΛΟΓΙΚΕΣ ΠΕΡΙΦΕΡΕΙΕΣ |        |          |        |  |  |
|-----|------------------------------------------------------------------------------------------------------------------------|--------|----------|--------|--|--|
| K.E | ΕΚΛΟΓΙΚΗ ΠΕΡΙΦΕΡΕΙΑ                                                                                                    | ΑΝΔΡΕΣ | ΓΥΝΑΙΚΕΣ | ΣΥΝΟΛΟ |  |  |
| 42  | ΛΕΥΚΑΔΟΣ                                                                                                               | 14.548 | 14.680   | 29.228 |  |  |
| 20  | ΕΥΡΥΤΑΝΙΑΣ                                                                                                             | 15.405 | 14.966   | 30.371 |  |  |
| 15  | ΓΡΕΒΕΝΩΝ                                                                                                               | 21.219 | 20.498   | 41.717 |  |  |
| 21  | ZAKYNΘΟΥ                                                                                                               | 20.797 | 21.149   | 41.946 |  |  |
| 56  | ΦΩΚΙΔΟΣ                                                                                                                | 20.976 | 21.831   | 42.807 |  |  |
| 51  | ΣΑΜΟΥ                                                                                                                  | 24.318 | 25.190   | 49.508 |  |  |
| 33  | ΚΕΦΑΛΛΗΝΙΑΣ                                                                                                            | 27.119 | 27.649   | 54.768 |  |  |
| 25  | ΘΕΣΠΡΩΤΙΑΣ                                                                                                             | 30.785 | 29.948   | 60.733 |  |  |
| 59  | XIOY                                                                                                                   | 30.465 | 32.119   | 62.584 |  |  |
| 31  | ΚΑΣΤΟΡΙΑΣ                                                                                                              | 30.955 | 31.636   | 62.591 |  |  |