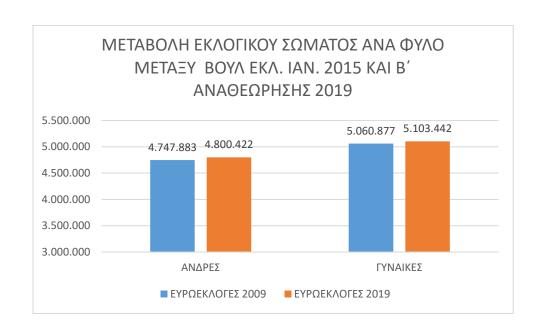

### ΜΕΤΑΒΟΛΗ ΕΚΛΟΓΙΚΟΥ ΣΩΜΑΤΟΣ ΜΕΤΑΞΥ ΒΟΥΛΕΥΤΙΚΩΝ ΕΚΛΟΓΩΝ ΙΑΝ. 2015 ΚΑΙ Β΄ ΑΝΑΘΕΩΡΗΣΗΣ 2019

|     | ΜΕΤΑΒΟΛΗ ΕΚΛΟΓΙΚΟΥ ΣΩΜΑΤΟΣ ΜΕΤΑΞΥ ΒΟΥΛΕΥΤΙΚΩΝ ΕΚΛΟΓΩΝ ΙΑΝ. 2015 ΚΑΙ Β΄ ΑΝΑΘΕΩΡΗΣΗΣ 2019 |         |           |          |         |           |          |          |
|-----|-----------------------------------------------------------------------------------------|---------|-----------|----------|---------|-----------|----------|----------|
|     | ΕΚΛΟΓΙΚΕΣ                                                                               |         | ΑΝΔΡΕΣ    |          |         | ΓΥΝΑΙΚΕΣ  |          | ΣΥΝΟΛΙΚΗ |
| K.E | ΠΕΡΙΦΕΡΕΙΕΣ                                                                             | 2019 B  | IAN. 2015 | МЕТАВОЛН | 2019 B  | IAN. 2015 | МЕТАВОЛН | МЕТАВОЛН |
| 01  | ΑΙΤΩΛ/ΝΙΑΣ                                                                              | 118.286 | 119.160   | -874     | 118.492 | 120.448   | -1.956   | -2.830   |
| 02  | ΑΡΓΟΛΙΔΟΣ                                                                               | 46.502  | 46.603    | -101     | 48.422  | 48.122    | 300      | 199      |
| 03  | ΑΡΚΑΔΙΑΣ                                                                                | 62.375  | 64.712    | -2.337   | 62.277  | 64.467    | -2.190   | -4.527   |
| 04  | ΑΡΤΗΣ                                                                                   | 39.341  | 40.185    | -844     | 39.756  | 40.979    | -1.223   | -2.067   |
| 05  | Α' ΑΘΗΝΩΝ                                                                               | 214.532 | 216.309   | -1.777   | 253.100 | 259.874   | -6.774   | -8.551   |
| 06  | Β1' ΒΟΡΕΙΟΥ ΤΟΜΕΑ ΑΘΗΝΩΝ                                                                | 238.397 |           |          | 271.134 |           |          |          |
| 07  | Β2΄ ΔΥΤΙΚΟΥ ΤΟΜΕΑ ΑΘΗΝΩΝ                                                                | 176.756 | 672.099   | 27.425   | 190.881 | 756.660   | 28.843   | 56.268   |
| 08  | Β3' ΝΟΤΙΟΥ ΤΟΜΕΑ ΑΘΗΝΩΝ                                                                 | 284.371 |           |          | 323.488 |           |          |          |
| 09  | Α΄ ΑΝΑΤΟΛΙΚΗΣ ΑΤΤΙΚΗΣ                                                                   | 172.659 | 222.738   | 13.691   | 185.446 | 236.706   | 16.036   | 250.397  |
| 10  | Β΄ ΔΥΤΙΚΗΣ ΑΤΤΙΚΗΣ                                                                      | 63.770  | 222.130   | 13.691   | 67.296  | 230.700   | 16.036   | 250.397  |
| 11  | Α' ΠΕΙΡΑΙΩΣ                                                                             | 90.467  | 92.140    | -1.673   | 102.658 | 106.101   | -3.443   | -5.116   |
| 12  | Β' ΠΕΙΡΑΙΩΣ                                                                             | 128.600 | 128.291   | 309      | 141.297 | 142.226   | -929     | -620     |
| 13  | ΑΧΑΪΑΣ                                                                                  | 136.926 | 134.736   | 2.190    | 143.528 | 141.344   | 2.184    | 4.374    |
| 14  | ΒΟΙΩΤΙΑΣ                                                                                | 52.107  | 52.501    | -394     | 54.498  | 55.002    | -504     | -898     |
| 15  | ΓΡΕΒΕΝΩΝ                                                                                | 21.219  | 21.768    | -549     | 20.498  | 20.989    | -491     | -1.040   |
| 16  | ΔΡΑΜΑΣ                                                                                  | 56.873  | 56.957    | -84      | 60.039  | 60.266    | -227     | -311     |
| 17  | ΔΩΔΕΚΑΝΗΣΟΥ                                                                             | 95.676  | 92.061    | 3.615    | 95.105  | 91.377    | 3.728    | 7.343    |
| 18  | EBPOY                                                                                   | 80.363  | 80.491    | -128     | 81.218  | 81.881    | -663     | -791     |
| 19  | ΕΥΒΟΙΑΣ                                                                                 | 98.707  | 98.947    | -240     | 102.347 | 102.212   | 135      | -105     |
| 20  | ΕΥΡΥΤΑΝΙΑΣ                                                                              | 15.405  | 16.081    | -676     | 14.966  | 15.755    | -789     | -1.465   |
| 21  | ZAKYNOOY                                                                                | 20.797  | 20.569    | 228      | 21.149  | 20.980    | 169      | 397      |
| 22  | ΗΛΕΙΑΣ                                                                                  | 83.786  | 85.822    | -2.036   | 84.716  | 87.179    | -2.463   | -4.499   |
| 23  | ΗΜΑΘΙΑΣ                                                                                 | 66.689  | 66.176    | 513      | 69.963  | 69.064    | 899      | 1.412    |
| 24  | НРАКЛЕІОҮ                                                                               | 126.181 | 122.573   | 3.608    | 130.242 | 127.106   | 3.136    | 6.744    |
| 25  | ΘΕΣΠΡΩΤΙΑΣ                                                                              | 30.785  | 30.573    | 212      | 29.948  | 30.003    | -55      | 157      |
| 26  | Α' ΘΕΣ/ΝΙΚΗΣ                                                                            | 249.413 | 240.376   | 9.037    | 280.536 | 272.392   | 8.144    | 17.181   |
| 27  | Β' ΘΕΣ/ΝΙΚΗΣ                                                                            | 143.414 | 137.791   | 5.623    | 151.847 | 145.926   | 5.921    | 11.544   |
| 28  | ΙΩΑΝΝΙΝΩΝ                                                                               | 84.001  | 84.293    | -292     | 86.715  | 87.476    | -761     | -1.053   |
| 29  | ΚΑΒΑΛΑΣ                                                                                 | 70.187  | 69.820    | 367      | 74.213  | 74.291    | -78      | 289      |
| 30  | ΚΑΡΔΙΤΣΗΣ                                                                               | 64.900  | 66.621    | -1.721   | 65.211  | 67.077    | -1.866   | -3.587   |

|          | ΕΥΡΩΕΚΛΟΓΕΣ | ΕΥΡΩΕΚΛΟΓΕΣ |
|----------|-------------|-------------|
| ΦΥΛΟ     | 2009        | 2019        |
| ΑΝΔΡΕΣ   | 4.747.883   | 4.800.422   |
| ΓΥΝΑΙΚΕΣ | 5.060.877   | 5.103.442   |
| ΣΥΝΟΛΟ   | 9.808.760   | 9.903.864   |