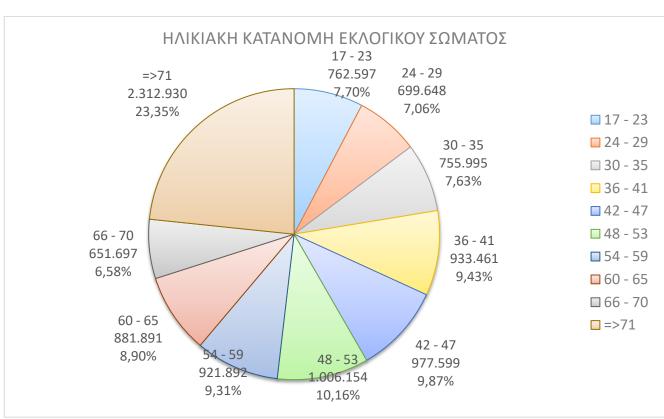

#### ΗΛΙΚΙΑΚΗ ΚΑΤΑΝΟΜΗ ΕΚΛΟΓΙΚΟΥ ΣΩΜΑΤΟΣ ΑΝΑ ΕΚΛΟΓΙΚΗ ΠΕΡΙΦΕΡΕΙΑ Β΄ ΑΝΑΘΕΩΡΗΣΗ 2019

|     | ΗΛΙΚΙΑΚΗ ΚΑΤΑΝΟΜΗ ΕΚΛΟΓΙΚΟΥ ΣΩΜΑΤΟΣ ΑΝΑ ΕΚΛΟΓΙΚΗ ΠΕΡΙΦΕΡΕΙΑ |         |         |         |         |         |         |         |         |         |         |
|-----|-------------------------------------------------------------|---------|---------|---------|---------|---------|---------|---------|---------|---------|---------|
|     |                                                             | έτη     |         |         |         |         |         |         |         |         |         |
| κωδ | ΕΚΛ. ΠΕΡΙΦΕΡΕΙΑ                                             | 17 - 23 | 24 - 29 | 30 - 35 | 36 - 41 | 42 - 47 | 48 - 53 | 54 - 59 | 60 - 65 | 66 - 70 | =>71    |
| 01  | ΑΙΤΩΛ/ΝΙΑΣ                                                  | 19.000  | 18.086  | 19.528  | 22.022  | 22.550  | 23.029  | 21.791  | 21.583  | 15.988  | 53.201  |
| 02  | ΑΡΓΟΛΙΔΟΣ                                                   | 6.955   | 6.725   | 7.486   | 8.869   | 9.083   | 9.316   | 8.656   | 9.016   | 6.772   | 22.046  |
| 03  | ΑΡΚΑΔΙΑΣ                                                    | 6.884   | 7.177   | 7.825   | 9.109   | 9.357   | 10.392  | 10.850  | 11.360  | 9.108   | 42.590  |
| 04  | ΑΡΤΗΣ                                                       | 5.551   | 5.503   | 6.159   | 7.086   | 7.258   | 7.584   | 7.392   | 7.518   | 6.027   | 19.019  |
| 05  | Α' ΑΘΗΝΩΝ                                                   | 28.768  | 28.103  | 30.602  | 38.610  | 42.408  | 44.684  | 42.360  | 41.781  | 32.663  | 137.653 |
| 06  | Β1' ΒΟΡΕΙΟΥ ΤΟΜΕΑ ΑΘΗΝΩΝ                                    | 39.644  | 34.612  | 37.204  | 51.833  | 57.045  | 58.100  | 49.842  | 45.987  | 33.443  | 101.821 |
| 07  | Β2΄ ΔΥΤΙΚΟΥ ΤΟΜΕΑ ΑΘΗΝΩΝ                                    | 29.805  | 27.506  | 29.890  | 38.354  | 40.519  | 43.310  | 38.004  | 32.104  | 20.717  | 67.428  |
| 08  | Β3' ΝΟΤΙΟΥ ΤΟΜΕΑ ΑΘΗΝΩΝ                                     | 43.804  | 40.881  | 44.517  | 59.631  | 64.090  | 65.879  | 59.308  | 54.715  | 38.861  | 136.173 |
| 09  | Α΄ ΑΝΑΤΟΛΙΚΗΣ ΑΤΤΙΚΗΣ                                       | 31.801  | 26.586  | 27.579  | 37.769  | 41.253  | 39.563  | 33.740  | 31.532  | 23.916  | 64.366  |
| 10  | Β΄ ΔΥΤΙΚΗΣ ΑΤΤΙΚΗΣ                                          | 12.434  | 11.286  | 12.480  | 14.242  | 14.177  | 13.897  | 12.366  | 11.280  | 7.516   | 21.388  |
| 11  | Α' ΠΕΙΡΑΙΩΣ                                                 | 12.336  | 11.919  | 13.554  | 17.182  | 18.529  | 18.472  | 17.469  | 16.802  | 13.103  | 53.759  |
| 12  | Β' ΠΕΙΡΑΙΩΣ                                                 | 19.580  | 18.552  | 20.721  | 27.065  | 27.797  | 27.566  | 25.115  | 23.323  | 16.822  | 63.356  |
| 13  | ΑΧΑΪΑΣ                                                      | 22.524  | 21.369  | 23.842  | 29.068  | 29.044  | 28.847  | 25.850  | 24.849  | 18.606  | 56.455  |
| 14  | ΒΟΙΩΤΙΑΣ                                                    | 7.860   | 7.521   | 8.310   | 10.222  | 10.614  | 10.644  | 9.756   | 9.745   | 6.971   | 24.962  |
| 15  | ΓΡΕΒΕΝΩΝ                                                    | 3.013   | 2.682   | 2.814   | 3.373   | 3.724   | 3.977   | 3.819   | 4.018   | 2.925   | 11.372  |
| 16  | ΔΡΑΜΑΣ                                                      | 9.600   | 9.070   | 8.984   | 10.451  | 10.945  | 12.369  | 11.469  | 10.540  | 7.168   | 26.316  |
| 17  | ΔΩΔΕΚΑΝΗΣΟΥ                                                 | 16.233  | 14.797  | 15.243  | 18.250  | 18.961  | 19.007  | 16.305  | 15.814  | 13.991  | 42.180  |
| 18  | EBPOY                                                       | 12.796  | 11.682  | 12.370  | 14.981  | 15.434  | 15.856  | 15.470  | 15.293  | 10.447  | 37.252  |
| 19  | ΕΥΒΟΙΑΣ                                                     | 15.230  | 14.298  | 16.010  | 19.514  | 19.774  | 20.070  | 18.668  | 18.154  | 13.293  | 46.043  |
| 20  | ΕΥΡΥΤΑΝΙΑΣ                                                  | 1.774   | 1.758   | 2.025   | 2.209   | 2.361   | 2.623   | 2.953   | 2.949   | 2.072   | 9.647   |
| 21  | ZAKYNΘΟΥ                                                    | 3.214   | 3.013   | 3.104   | 3.696   | 3.720   | 3.939   | 3.985   | 3.893   | 2.780   | 10.602  |
| 22  | ΗΛΕΙΑΣ                                                      | 12.100  | 12.019  | 13.356  | 14.917  | 15.110  | 15.591  | 15.470  | 16.179  | 12.314  | 41.446  |

|     | ΗΛΙΚΙΑΚΗ ΚΑΤΑΝΟΜΗ ΕΚΛΟΓΙΚΟΥ ΣΩΜΑΤΟΣ ΑΝΑ ΕΚΛΟΓΙΚΗ ΠΕΡΙΦΕΡΕΙΑ |         |         |         |         |         |         |         |         |         |         |
|-----|-------------------------------------------------------------|---------|---------|---------|---------|---------|---------|---------|---------|---------|---------|
|     |                                                             | έτη     |         |         |         |         |         |         |         |         |         |
| κωδ | ΕΚΛ. ΠΕΡΙΦΕΡΕΙΑ                                             | 17 - 23 | 24 - 29 | 30 - 35 | 36 - 41 | 42 - 47 | 48 - 53 | 54 - 59 | 60 - 65 | 66 - 70 | =>71    |
| 23  | ΗΜΑΘΙΑΣ                                                     | 12.219  | 10.292  | 10.671  | 13.219  | 13.989  | 14.058  | 12.293  | 12.213  | 9.401   | 28.297  |
| 24  | НРАКЛЕІОҮ                                                   | 23.408  | 20.354  | 22.388  | 27.516  | 28.189  | 27.095  | 22.356  | 20.807  | 15.755  | 48.555  |
| 25  | ΘΕΣΠΡΩΤΙΑΣ                                                  | 4.678   | 4.482   | 4.863   | 5.874   | 6.043   | 5.680   | 5.542   | 6.187   | 4.604   | 12.780  |
| 26  | Α' ΘΕΣ/ΝΙΚΗΣ                                                | 43.058  | 38.786  | 42.754  | 54.731  | 58.218  | 60.001  | 52.432  | 46.830  | 32.843  | 100.296 |
| 27  | Β' ΘΕΣ/ΝΙΚΗΣ                                                | 26.745  | 22.835  | 22.620  | 29.204  | 31.781  | 33.245  | 29.049  | 25.823  | 18.483  | 55.476  |
| 28  | ΙΩΑΝΝΙΝΩΝ                                                   | 11.641  | 11.027  | 12.812  | 16.496  | 16.512  | 16.447  | 15.047  | 16.030  | 12.528  | 42.176  |
| 29  | ΚΑΒΑΛΑΣ                                                     | 11.712  | 10.491  | 10.615  | 12.786  | 13.996  | 14.921  | 13.675  | 12.297  | 9.497   | 34.410  |
| 30  | ΚΑΡΔΙΤΣΗΣ                                                   | 9.394   | 9.191   | 10.192  | 11.673  | 12.052  | 12.122  | 11.751  | 12.101  | 8.882   | 32.753  |
| 31  | ΚΑΣΤΟΡΙΑΣ                                                   | 3.904   | 3.645   | 4.194   | 4.937   | 5.198   | 5.807   | 6.004   | 5.783   | 3.836   | 19.283  |
| 32  | ΚΕΡΚΥΡΑΣ                                                    | 7.429   | 7.038   | 8.117   | 9.916   | 10.375  | 10.349  | 9.681   | 9.756   | 7.777   | 26.708  |
| 33  | ΚΕΦΑΛΛΗΝΙΑΣ                                                 | 3.331   | 3.140   | 3.426   | 4.031   | 4.178   | 4.788   | 4.805   | 4.765   | 3.609   | 18.695  |
| 34  | ΚΙΛΚΙΣ                                                      | 8.259   | 7.609   | 7.554   | 8.679   | 9.280   | 10.753  | 10.478  | 9.427   | 6.250   | 25.494  |
| 35  | ΚΟΖΑΝΗΣ                                                     | 12.808  | 11.741  | 12.991  | 14.886  | 15.243  | 16.670  | 15.760  | 15.147  | 10.308  | 37.337  |
| 36  | ΚΟΡΙΝΘΙΑΣ                                                   | 10.582  | 9.195   | 10.168  | 12.710  | 13.379  | 13.679  | 12.635  | 12.649  | 10.147  | 35.546  |
| 37  | ΚΥΚΛΑΔΩΝ                                                    | 9.674   | 8.857   | 9.571   | 11.474  | 11.923  | 12.000  | 10.901  | 10.909  | 8.181   | 32.897  |
| 38  | ΛΑΚΩΝΙΑΣ                                                    | 6.160   | 5.971   | 6.808   | 8.366   | 8.751   | 9.964   | 10.125  | 10.477  | 8.784   | 48.023  |
| 39  | ΛΑΡΙΣΗΣ                                                     | 21.077  | 18.987  | 20.290  | 25.032  | 25.154  | 25.611  | 22.732  | 22.165  | 15.898  | 55.905  |
| 40  | ΛΑΣΙΘΙΟΥ                                                    | 5.672   | 5.190   | 5.558   | 6.564   | 6.607   | 6.283   | 6.027   | 5.798   | 4.448   | 16.344  |
| 41  | ΛΕΣΒΟΥ                                                      | 7.953   | 7.238   | 7.531   | 9.209   | 9.849   | 10.749  | 9.825   | 9.458   | 8.017   | 47.062  |
| 42  | ΛΕΥΚΑΔΟΣ                                                    | 1.873   | 1.769   | 2.141   | 2.451   | 2.555   | 2.726   | 2.684   | 2.723   | 2.129   | 8.177   |
| 43  | ΜΑΓΝΗΣΙΑΣ                                                   | 13.838  | 12.668  | 14.084  | 17.201  | 16.839  | 17.718  | 15.811  | 15.749  | 11.350  | 40.862  |
| 44  | ΜΕΣΣΗΝΙΑΣ                                                   | 11.923  | 11.650  | 13.494  | 15.836  | 15.322  | 17.152  | 16.980  | 17.623  | 13.748  | 59.679  |
| 45  | ΞΑΝΘΗΣ                                                      | 12.281  | 10.421  | 11.422  | 12.282  | 12.270  | 11.620  | 11.129  | 9.855   | 6.915   | 20.495  |
| 46  | ΠΕΛΛΗΣ                                                      | 12.703  | 11.400  | 11.805  | 13.318  | 14.083  | 15.493  | 14.706  | 13.551  | 9.317   | 31.742  |
| 47  | ΠΙΕΡΙΑΣ                                                     | 11.639  | 10.377  | 10.279  | 12.016  | 13.222  | 13.956  | 13.021  | 12.187  | 8.334   | 27.284  |

#### ΥΠΕΣ-ΔΗΔ

|     | ΗΛΙΚΙΑΚΗ ΚΑΤΑΝΟΜΗ ΕΚΛΟΓΙΚΟΥ ΣΩΜΑΤΟΣ ΑΝΑ ΕΚΛΟΓΙΚΗ ΠΕΡΙΦΕΡΕΙΑ |         |         |         |         |         |         |           |         |         |        |
|-----|-------------------------------------------------------------|---------|---------|---------|---------|---------|---------|-----------|---------|---------|--------|
|     |                                                             | έτη     |         |         |         |         |         |           |         |         |        |
| κωδ | ΕΚΛ. ΠΕΡΙΦΕΡΕΙΑ                                             | 17 - 23 | 24 - 29 | 30 - 35 | 36 - 41 | 42 - 47 | 48 - 53 | 54 - 59   | 60 - 65 | 66 - 70 | =>71   |
| 48  | ПРЕВЕΖΗΣ                                                    | 5.318   | 4.961   | 5.225   | 6.459   | 6.594   | 6.402   | 6.105     | 6.387   | 5.117   | 14.427 |
| 49  | ΡΕΘΥΜΝΗΣ                                                    | 6.979   | 6.050   | 6.079   | 7.470   | 7.542   | 7.238   | 6.202     | 5.731   | 4.327   | 14.867 |
| 50  | ΡΟΔΟΠΗΣ                                                     | 10.348  | 9.271   | 10.216  | 11.879  | 11.838  | 11.762  | 11.291    | 10.212  | 7.453   | 23.998 |
| 51  | ΣΑΜΟΥ                                                       | 3.002   | 2.872   | 3.305   | 3.966   | 4.052   | 4.285   | 4.090     | 4.056   | 3.402   | 16.478 |
| 52  | ΣΕΡΡΩΝ                                                      | 17.711  | 16.628  | 16.972  | 19.728  | 21.769  | 22.445  | 21.887    | 21.300  | 15.415  | 53.751 |
| 53  | ΤΡΙΚΑΛΩΝ                                                    | 11.147  | 10.688  | 11.370  | 13.891  | 14.777  | 14.395  | 13.306    | 13.299  | 10.466  | 33.913 |
| 54  | ΦΘΙΩΤΙΔΟΣ                                                   | 10.908  | 10.323  | 11.280  | 13.332  | 13.638  | 14.750  | 13.658    | 13.616  | 9.515   | 36.049 |
| 55  | ΦΛΩΡΙΝΗΣ                                                    | 5.047   | 4.394   | 4.790   | 5.628   | 5.682   | 6.667   | 7.432     | 7.553   | 6.010   | 36.040 |
| 56  | ΦΩΚΙΔΟΣ                                                     | 2.721   | 2.639   | 2.911   | 3.474   | 3.504   | 3.791   | 3.691     | 3.860   | 3.043   | 13.173 |
| 57  | ΧΑΛΚΙΔΙΚΗΣ                                                  | 8.796   | 7.852   | 7.928   | 9.797   | 10.341  | 10.785  | 9.693     | 9.333   | 7.110   | 22.893 |
| 58  | ΧΑΝΙΩΝ                                                      | 11.972  | 10.701  | 11.658  | 13.744  | 14.059  | 14.637  | 13.133    | 12.308  | 9.032   | 32.008 |
| 59  | XIOY                                                        | 3.781   | 3.770   | 4.310   | 5.233   | 5.042   | 5.395   | 5.317     | 5.491   | 4.263   | 19.982 |
|     |                                                             |         |         |         |         |         |         | 2.312.930 |         |         |        |