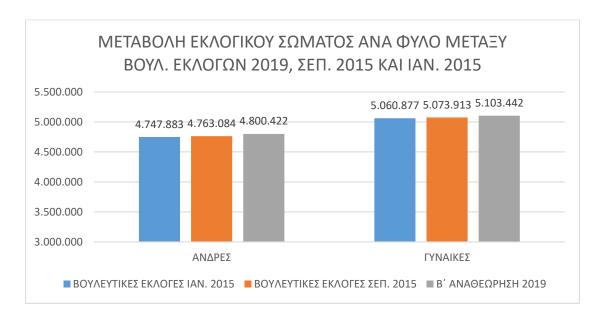

| ΦΥΛΟ     | ΒΟΥΛΕΥΤΙΚΕΣ<br>ΕΚΛΟΓΕΣ ΙΑΝ. 2015 | ΒΟΥΛΕΥΤΙΚΕΣ<br>ΕΚΛΟΓΕΣ ΣΕΠ. 2015 | Β΄<br>ΑΝΑΘΕΩΡΗΣΗ<br>2019 |
|----------|----------------------------------|----------------------------------|--------------------------|
| ΑΝΔΡΕΣ   | 4.747.883                        | 4.763.084                        | 4.800.422                |
| ΓΥΝΑΙΚΕΣ | 5.060.877                        | 5.073.913                        | 5.103.442                |
| ΣΥΝΟΛΟ   | 9.808.760                        | 9.836.997                        | 9.903.864                |