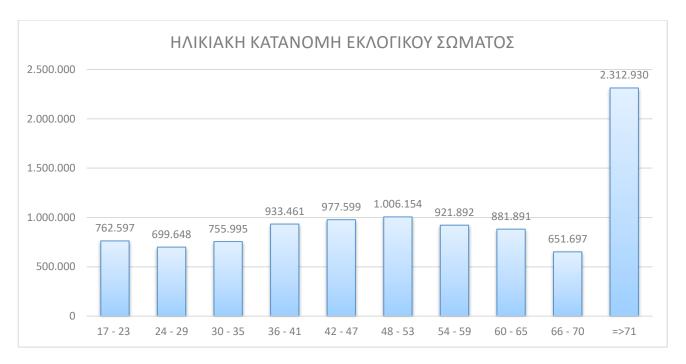

#### ΗΛΙΚΙΑΚΗ ΚΑΤΑΝΟΜΗ ΕΚΛΟΓΙΚΟΥ ΣΩΜΑΤΟΣ ΑΝΑ ΕΚΛΟΓΙΚΗ ΠΕΡΙΦΕΡΕΙΑ Β΄ ΑΝΑΘΕΩΡΗΣΗ 2019

|     | ΗΛΙΚΙΑΚΗ ΚΑΤΑΝΟΜΗ ΕΚΛΟΓΙΚΟΥ ΣΩΜΑΤΟΣ ΑΝΑ ΕΚΛΟΓΙΚΗ ΠΕΡΙΦΕΡΕΙΑ |         |         |         |         |         |         |         |         |         |         |
|-----|-------------------------------------------------------------|---------|---------|---------|---------|---------|---------|---------|---------|---------|---------|
|     |                                                             | έτη     |         |         |         |         |         |         |         |         |         |
| κωδ | ΕΚΛ. ΠΕΡΙΦΕΡΕΙΑ                                             | 17 - 23 | 24 - 29 | 30 - 35 | 36 - 41 | 42 - 47 | 48 - 53 | 54 - 59 | 60 - 65 | 66 - 70 | =>71    |
| 01  | ΑΙΤΩΛ/ΝΙΑΣ                                                  | 19.000  | 18.086  | 19.528  | 22.022  | 22.550  | 23.029  | 21.791  | 21.583  | 15.988  | 53.201  |
| 02  | ΑΡΓΟΛΙΔΟΣ                                                   | 6.955   | 6.725   | 7.486   | 8.869   | 9.083   | 9.316   | 8.656   | 9.016   | 6.772   | 22.046  |
| 03  | ΑΡΚΑΔΙΑΣ                                                    | 6.884   | 7.177   | 7.825   | 9.109   | 9.357   | 10.392  | 10.850  | 11.360  | 9.108   | 42.590  |
| 04  | ΑΡΤΗΣ                                                       | 5.551   | 5.503   | 6.159   | 7.086   | 7.258   | 7.584   | 7.392   | 7.518   | 6.027   | 19.019  |
| 05  | Α' ΑΘΗΝΩΝ                                                   | 28.768  | 28.103  | 30.602  | 38.610  | 42.408  | 44.684  | 42.360  | 41.781  | 32.663  | 137.653 |
| 06  | Β1' ΒΟΡΕΙΟΥ ΤΟΜΕΑ ΑΘΗΝΩΝ                                    | 39.644  | 34.612  | 37.204  | 51.833  | 57.045  | 58.100  | 49.842  | 45.987  | 33.443  | 101.821 |
| 07  | Β2΄ ΔΥΤΙΚΟΥ ΤΟΜΕΑ ΑΘΗΝΩΝ                                    | 29.805  | 27.506  | 29.890  | 38.354  | 40.519  | 43.310  | 38.004  | 32.104  | 20.717  | 67.428  |
| 08  | Β3' ΝΟΤΙΟΥ ΤΟΜΕΑ ΑΘΗΝΩΝ                                     | 43.804  | 40.881  | 44.517  | 59.631  | 64.090  | 65.879  | 59.308  | 54.715  | 38.861  | 136.173 |
| 09  | Α΄ ΑΝΑΤΟΛΙΚΗΣ ΑΤΤΙΚΗΣ                                       | 31.801  | 26.586  | 27.579  | 37.769  | 41.253  | 39.563  | 33.740  | 31.532  | 23.916  | 64.366  |
| 10  | Β΄ ΔΥΤΙΚΗΣ ΑΤΤΙΚΗΣ                                          | 12.434  | 11.286  | 12.480  | 14.242  | 14.177  | 13.897  | 12.366  | 11.280  | 7.516   | 21.388  |
| 11  | Α' ΠΕΙΡΑΙΩΣ                                                 | 12.336  | 11.919  | 13.554  | 17.182  | 18.529  | 18.472  | 17.469  | 16.802  | 13.103  | 53.759  |
| 12  | Β' ΠΕΙΡΑΙΩΣ                                                 | 19.580  | 18.552  | 20.721  | 27.065  | 27.797  | 27.566  | 25.115  | 23.323  | 16.822  | 63.356  |
| 13  | ΑΧΑΪΑΣ                                                      | 22.524  | 21.369  | 23.842  | 29.068  | 29.044  | 28.847  | 25.850  | 24.849  | 18.606  | 56.455  |
| 14  | ΒΟΙΩΤΙΑΣ                                                    | 7.860   | 7.521   | 8.310   | 10.222  | 10.614  | 10.644  | 9.756   | 9.745   | 6.971   | 24.962  |
| 15  | ΓΡΕΒΕΝΩΝ                                                    | 3.013   | 2.682   | 2.814   | 3.373   | 3.724   | 3.977   | 3.819   | 4.018   | 2.925   | 11.372  |
| 16  | ΔΡΑΜΑΣ                                                      | 9.600   | 9.070   | 8.984   | 10.451  | 10.945  | 12.369  | 11.469  | 10.540  | 7.168   | 26.316  |
| 17  | ΔΩΔΕΚΑΝΗΣΟΥ                                                 | 16.233  | 14.797  | 15.243  | 18.250  | 18.961  | 19.007  | 16.305  | 15.814  | 13.991  | 42.180  |
| 18  | EBPOY                                                       | 12.796  | 11.682  | 12.370  | 14.981  | 15.434  | 15.856  | 15.470  | 15.293  | 10.447  | 37.252  |
| 19  | ΕΥΒΟΙΑΣ                                                     | 15.230  | 14.298  | 16.010  | 19.514  | 19.774  | 20.070  | 18.668  | 18.154  | 13.293  | 46.043  |
| 20  | ΕΥΡΥΤΑΝΙΑΣ                                                  | 1.774   | 1.758   | 2.025   | 2.209   | 2.361   | 2.623   | 2.953   | 2.949   | 2.072   | 9.647   |
| 21  | ZAKYNΘΟΥ                                                    | 3.214   | 3.013   | 3.104   | 3.696   | 3.720   | 3.939   | 3.985   | 3.893   | 2.780   | 10.602  |
| 22  | ΗΛΕΙΑΣ                                                      | 12.100  | 12.019  | 13.356  | 14.917  | 15.110  | 15.591  | 15.470  | 16.179  | 12.314  | 41.446  |

|     | ΗΛΙΚΙΑΚΗ ΚΑΤΑΝΟΜΗ ΕΚΛΟΓΙΚΟΥ ΣΩΜΑΤΟΣ ΑΝΑ ΕΚΛΟΓΙΚΗ ΠΕΡΙΦΕΡΕΙΑ |         |         |         |         |         |         |         |         |         |         |
|-----|-------------------------------------------------------------|---------|---------|---------|---------|---------|---------|---------|---------|---------|---------|
|     |                                                             | έτη     |         |         |         |         |         |         |         |         |         |
| κωδ | ΕΚΛ. ΠΕΡΙΦΕΡΕΙΑ                                             | 17 - 23 | 24 - 29 | 30 - 35 | 36 - 41 | 42 - 47 | 48 - 53 | 54 - 59 | 60 - 65 | 66 - 70 | =>71    |
| 23  | ΗΜΑΘΙΑΣ                                                     | 12.219  | 10.292  | 10.671  | 13.219  | 13.989  | 14.058  | 12.293  | 12.213  | 9.401   | 28.297  |
| 24  | НРАКЛЕІОҮ                                                   | 23.408  | 20.354  | 22.388  | 27.516  | 28.189  | 27.095  | 22.356  | 20.807  | 15.755  | 48.555  |
| 25  | ΘΕΣΠΡΩΤΙΑΣ                                                  | 4.678   | 4.482   | 4.863   | 5.874   | 6.043   | 5.680   | 5.542   | 6.187   | 4.604   | 12.780  |
| 26  | Α' ΘΕΣ/ΝΙΚΗΣ                                                | 43.058  | 38.786  | 42.754  | 54.731  | 58.218  | 60.001  | 52.432  | 46.830  | 32.843  | 100.296 |
| 27  | Β' ΘΕΣ/ΝΙΚΗΣ                                                | 26.745  | 22.835  | 22.620  | 29.204  | 31.781  | 33.245  | 29.049  | 25.823  | 18.483  | 55.476  |
| 28  | ΙΩΑΝΝΙΝΩΝ                                                   | 11.641  | 11.027  | 12.812  | 16.496  | 16.512  | 16.447  | 15.047  | 16.030  | 12.528  | 42.176  |
| 29  | ΚΑΒΑΛΑΣ                                                     | 11.712  | 10.491  | 10.615  | 12.786  | 13.996  | 14.921  | 13.675  | 12.297  | 9.497   | 34.410  |
| 30  | ΚΑΡΔΙΤΣΗΣ                                                   | 9.394   | 9.191   | 10.192  | 11.673  | 12.052  | 12.122  | 11.751  | 12.101  | 8.882   | 32.753  |
| 31  | ΚΑΣΤΟΡΙΑΣ                                                   | 3.904   | 3.645   | 4.194   | 4.937   | 5.198   | 5.807   | 6.004   | 5.783   | 3.836   | 19.283  |
| 32  | ΚΕΡΚΥΡΑΣ                                                    | 7.429   | 7.038   | 8.117   | 9.916   | 10.375  | 10.349  | 9.681   | 9.756   | 7.777   | 26.708  |
| 33  | ΚΕΦΑΛΛΗΝΙΑΣ                                                 | 3.331   | 3.140   | 3.426   | 4.031   | 4.178   | 4.788   | 4.805   | 4.765   | 3.609   | 18.695  |
| 34  | ΚΙΛΚΙΣ                                                      | 8.259   | 7.609   | 7.554   | 8.679   | 9.280   | 10.753  | 10.478  | 9.427   | 6.250   | 25.494  |
| 35  | ΚΟΖΑΝΗΣ                                                     | 12.808  | 11.741  | 12.991  | 14.886  | 15.243  | 16.670  | 15.760  | 15.147  | 10.308  | 37.337  |
| 36  | ΚΟΡΙΝΘΙΑΣ                                                   | 10.582  | 9.195   | 10.168  | 12.710  | 13.379  | 13.679  | 12.635  | 12.649  | 10.147  | 35.546  |
| 37  | ΚΥΚΛΑΔΩΝ                                                    | 9.674   | 8.857   | 9.571   | 11.474  | 11.923  | 12.000  | 10.901  | 10.909  | 8.181   | 32.897  |
| 38  | ΛΑΚΩΝΙΑΣ                                                    | 6.160   | 5.971   | 6.808   | 8.366   | 8.751   | 9.964   | 10.125  | 10.477  | 8.784   | 48.023  |
| 39  | ΛΑΡΙΣΗΣ                                                     | 21.077  | 18.987  | 20.290  | 25.032  | 25.154  | 25.611  | 22.732  | 22.165  | 15.898  | 55.905  |
| 40  | ΛΑΣΙΘΙΟΥ                                                    | 5.672   | 5.190   | 5.558   | 6.564   | 6.607   | 6.283   | 6.027   | 5.798   | 4.448   | 16.344  |
| 41  | ΛΕΣΒΟΥ                                                      | 7.953   | 7.238   | 7.531   | 9.209   | 9.849   | 10.749  | 9.825   | 9.458   | 8.017   | 47.062  |
| 42  | ΛΕΥΚΑΔΟΣ                                                    | 1.873   | 1.769   | 2.141   | 2.451   | 2.555   | 2.726   | 2.684   | 2.723   | 2.129   | 8.177   |
| 43  | ΜΑΓΝΗΣΙΑΣ                                                   | 13.838  | 12.668  | 14.084  | 17.201  | 16.839  | 17.718  | 15.811  | 15.749  | 11.350  | 40.862  |
| 44  | ΜΕΣΣΗΝΙΑΣ                                                   | 11.923  | 11.650  | 13.494  | 15.836  | 15.322  | 17.152  | 16.980  | 17.623  | 13.748  | 59.679  |
| 45  | ΞΑΝΘΗΣ                                                      | 12.281  | 10.421  | 11.422  | 12.282  | 12.270  | 11.620  | 11.129  | 9.855   | 6.915   | 20.495  |
| 46  | ΠΕΛΛΗΣ                                                      | 12.703  | 11.400  | 11.805  | 13.318  | 14.083  | 15.493  | 14.706  | 13.551  | 9.317   | 31.742  |
| 47  | ΠΙΕΡΙΑΣ                                                     | 11.639  | 10.377  | 10.279  | 12.016  | 13.222  | 13.956  | 13.021  | 12.187  | 8.334   | 27.284  |

#### ΥΠΕΣ-ΔΗΔ

|     | ΗΛΙΚΙΑΚΗ ΚΑΤΑΝΟΜΗ ΕΚΛΟΓΙΚΟΥ ΣΩΜΑΤΟΣ ΑΝΑ ΕΚΛΟΓΙΚΗ ΠΕΡΙΦΕΡΕΙΑ |         |         |         |         |         |         |           |         |         |        |
|-----|-------------------------------------------------------------|---------|---------|---------|---------|---------|---------|-----------|---------|---------|--------|
|     |                                                             | έτη     |         |         |         |         |         |           |         |         |        |
| κωδ | ΕΚΛ. ΠΕΡΙΦΕΡΕΙΑ                                             | 17 - 23 | 24 - 29 | 30 - 35 | 36 - 41 | 42 - 47 | 48 - 53 | 54 - 59   | 60 - 65 | 66 - 70 | =>71   |
| 48  | ПРЕВЕΖΗΣ                                                    | 5.318   | 4.961   | 5.225   | 6.459   | 6.594   | 6.402   | 6.105     | 6.387   | 5.117   | 14.427 |
| 49  | ΡΕΘΥΜΝΗΣ                                                    | 6.979   | 6.050   | 6.079   | 7.470   | 7.542   | 7.238   | 6.202     | 5.731   | 4.327   | 14.867 |
| 50  | ΡΟΔΟΠΗΣ                                                     | 10.348  | 9.271   | 10.216  | 11.879  | 11.838  | 11.762  | 11.291    | 10.212  | 7.453   | 23.998 |
| 51  | ΣΑΜΟΥ                                                       | 3.002   | 2.872   | 3.305   | 3.966   | 4.052   | 4.285   | 4.090     | 4.056   | 3.402   | 16.478 |
| 52  | ΣΕΡΡΩΝ                                                      | 17.711  | 16.628  | 16.972  | 19.728  | 21.769  | 22.445  | 21.887    | 21.300  | 15.415  | 53.751 |
| 53  | ΤΡΙΚΑΛΩΝ                                                    | 11.147  | 10.688  | 11.370  | 13.891  | 14.777  | 14.395  | 13.306    | 13.299  | 10.466  | 33.913 |
| 54  | ΦΘΙΩΤΙΔΟΣ                                                   | 10.908  | 10.323  | 11.280  | 13.332  | 13.638  | 14.750  | 13.658    | 13.616  | 9.515   | 36.049 |
| 55  | ΦΛΩΡΙΝΗΣ                                                    | 5.047   | 4.394   | 4.790   | 5.628   | 5.682   | 6.667   | 7.432     | 7.553   | 6.010   | 36.040 |
| 56  | ΦΩΚΙΔΟΣ                                                     | 2.721   | 2.639   | 2.911   | 3.474   | 3.504   | 3.791   | 3.691     | 3.860   | 3.043   | 13.173 |
| 57  | ΧΑΛΚΙΔΙΚΗΣ                                                  | 8.796   | 7.852   | 7.928   | 9.797   | 10.341  | 10.785  | 9.693     | 9.333   | 7.110   | 22.893 |
| 58  | ΧΑΝΙΩΝ                                                      | 11.972  | 10.701  | 11.658  | 13.744  | 14.059  | 14.637  | 13.133    | 12.308  | 9.032   | 32.008 |
| 59  | XIOY                                                        | 3.781   | 3.770   | 4.310   | 5.233   | 5.042   | 5.395   | 5.317     | 5.491   | 4.263   | 19.982 |
|     |                                                             |         |         |         |         |         |         | 2.312.930 |         |         |        |