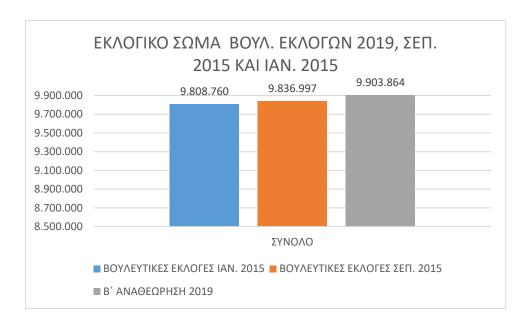

| ΕΚΛΟΓΙΚΟ<br>ΣΩΜΑ | ΒΟΥΛΕΥΤΙΚΕΣ<br>ΕΚΛΟΓΕΣ ΙΑΝ. 2015 | ΒΟΥΛΕΥΤΙΚΕΣ<br>ΕΚΛΟΓΕΣ ΣΕΠ. 2015 | Β΄<br>ΑΝΑΘΕΩΡΗΣΗ<br>2019 |
|------------------|----------------------------------|----------------------------------|--------------------------|
| ΣΥΝΟΛΟ           | 9.808.760                        | 9.836.997                        | 9.903.864                |