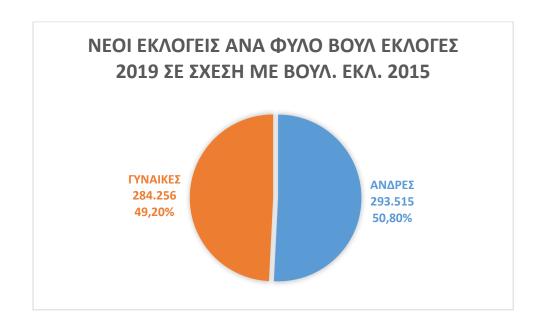

#### ΝΕΟΙ ΕΚΛΟΓΕΙΣ (17 ετών και πολιτογραφήσεις) κατά ΕΚΛΟΓΙΚΗ ΠΕΡΙΦΕΡΕΙΑ και ΦΥΛΟ

μέχρι και την Β' Αναθεώρηση του 2019 (θα ψηφίσουν για πρώτη φορά στις Βουλευτικές Εκλογές 2019, σε σχέση με τις Βουλ. Εκλ. Σεπ. 2015)

# ΝΕΟΙ ΕΚΛΟΓΕΙΣ (17 ετών και πολιτογραφήσεις) κατά ΕΚΛΟΓΙΚΗ ΠΕΡΙΦΕΡΕΙΑ και ΦΥΛΟ

μέχρι και την Β' Αναθεώρηση του 2019 (θα ψηφίσουν για πρώτη φορά στις Βουλευτικές Εκλογές 2019, σε σχέση με τις Βουλ. Εκλ. Σεπ. 2015)

|    | ΣΥΝΟΛΟ     | 293.515 | 284.256 | 577.771 |
|----|------------|---------|---------|---------|
| 59 | XIOY       | 1.290   | 1.362   | 2.652   |
| 58 | ΧΑΝΙΩΝ     | 4.430   | 4.125   | 8.555   |
| 57 | ΧΑΛΚΙΔΙΚΗΣ | 3.424   | 3.193   | 6.617   |
| 56 | ΦΩΚΙΔΟΣ    | 960     | 1.000   | 1.960   |
| 55 | ΦΛΩΡΙΝΗΣ   | 2.031   | 1.842   | 3.873   |
| 54 | ΦΘΙΩΤΙΔΟΣ  | 4.269   | 3.975   | 8.244   |
| 53 | ΤΡΙΚΑΛΩΝ   | 4.037   | 3.960   | 7.997   |
| 52 | ΣΕΡΡΩΝ     | 6.419   | 6.169   | 12.588  |
| 51 | ΣΑΜΟΥ      | 1.139   | 1.144   | 2.283   |
| 50 | ΡΟΔΟΠΗΣ    | 3.592   | 3.469   | 7.061   |
| 49 | ΡΕΘΥΜΝΗΣ   | 2.670   | 2.541   | 5.211   |
| 48 | ΠΡΕΒΕΖΗΣ   | 2.068   | 1.951   | 4.019   |
| 47 | ΠΙΕΡΙΑΣ    | 4.404   | 4.121   | 8.525   |
| 46 | ΠΕΛΛΗΣ     | 4.566   | 4.545   | 9.111   |
| 45 | ΞΑΝΘΗΣ     | 4.407   | 4.260   | 8.667   |
| 44 | ΜΕΣΣΗΝΙΑΣ  | 4.671   | 4.334   | 9.005   |
| 43 | ΜΑΓΝΗΣΙΑΣ  | 5.031   | 4.911   | 9.942   |
| 42 | ΛΕΥΚΑΔΟΣ   | 700     | 718     | 1.418   |
| 41 | ΛΕΣΒΟΥ     | 2.906   | 2.865   | 5.771   |
|    |            | 1       |         |         |

| ΝΕΟΙ ΕΚΛΟΓΕΙΣ | ΑΝΔΡΕΣ  | ΓΥΝΑΙΚΕΣ | ΣΥΝΟΛΟ  |
|---------------|---------|----------|---------|
| Β΄ ΑΝΑΘΕΩΡΗΣΗ |         |          |         |
| 2019          | 293.515 | 284.256  | 577.771 |