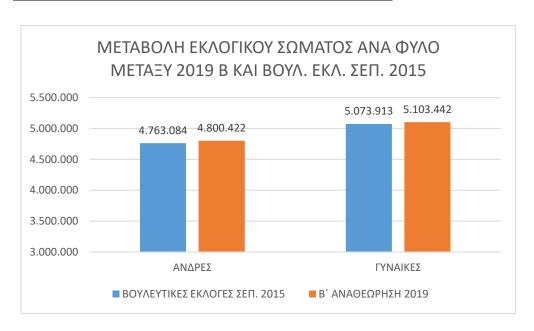

#### ΜΕΤΑΒΟΛΗ ΕΚΛΟΓΙΚΟΥ ΣΩΜΑΤΟΣ ΜΕΤΑΞΥ ΒΟΥΛΕΥΤΙΚΩΝ ΕΚΛΟΓΩΝ ΣΕΠ. 2015 ΚΑΙ Β΄ ΑΝΑΘΕΩΡΗΣΗΣ 2019

|     | ΕΚΛΟΓΙΚΕΣ                |         | ΑΝΔΡΕΣ    |          |         | ΓΥΝΑΙΚΕΣ  |          | ΣΥΝΟΛΙΚΗ |  |
|-----|--------------------------|---------|-----------|----------|---------|-----------|----------|----------|--|
| K.E | ΠΕΡΙΦΕΡΕΙΕΣ              | 2019 B  | ΣΕΠ. 2015 | МЕТАВОЛН | 2019 B  | ΣΕΠ. 2015 | МЕТАВОΛΗ | МЕТАВОЛН |  |
| 01  | ΑΙΤΩΛ/ΝΙΑΣ               | 118.286 | 119.197   | -911     | 118.492 | 120.260   | -1.768   | -2.679   |  |
| 02  | ΑΡΓΟΛΙΔΟΣ                | 46.502  | 46.597    | -95      | 48.422  | 48.107    | 315      | 220      |  |
| 03  | ΑΡΚΑΔΙΑΣ                 | 62.375  | 64.563    | -2.188   | 62.277  | 64.320    | -2.043   | -4.231   |  |
| 04  | ΑΡΤΗΣ                    | 39.341  | 40.022    | -681     | 39.756  | 40.740    | -984     | -1.665   |  |
| 05  | Α' ΑΘΗΝΩΝ                | 214.532 | 216.702   | -2.170   | 253.100 | 259.406   | -6.306   | -8.476   |  |
| 06  | Β1' ΒΟΡΕΙΟΥ ΤΟΜΕΑ ΑΘΗΝΩΝ | 238.397 |           |          | 271.134 |           |          |          |  |
| 07  | Β2΄ ΔΥΤΙΚΟΥ ΤΟΜΕΑ ΑΘΗΝΩΝ | 176.756 | 677.601   | 21.923   | 190.881 | 762.106   | 23.397   | 45.320   |  |
| 08  | Β3΄ ΝΟΤΙΟΥ ΤΟΜΕΑ ΑΘΗΝΩΝ  | 284.371 |           | 323.488  |         | 323.488   |          |          |  |
| 09  | Α΄ ΑΝΑΤΟΛΙΚΗΣ ΑΤΤΙΚΗΣ    | 172.659 | 224.747   | 11.682   | 185.446 | 239.052   | 13.690   | 25.372   |  |
| 10  | Β΄ ΔΥΤΙΚΗΣ ΑΤΤΙΚΗΣ       | 63.770  | 224.141   | 11.002   | 67.296  | 239.032   | 13.090   | 25.372   |  |
| 11  | Α' ΠΕΙΡΑΙΩΣ              | 90.467  | 91.987    | -1.520   | 102.658 | 105.726   | -3.068   | -4.588   |  |
| 12  | Β' ΠΕΙΡΑΙΩΣ              | 128.600 | 128.644   | -44      | 141.297 | 142.417   | -1.120   | -1.164   |  |
| 13  | ΑΧΑΪΑΣ                   | 136.926 | 135.217   | 1.709    | 143.528 | 141.909   | 1.619    | 3.328    |  |
| 14  | ΒΟΙΩΤΙΑΣ                 | 52.107  | 52.430    | -323     | 54.498  | 55.017    | -519     | -842     |  |
| 15  | ΓΡΕΒΕΝΩΝ                 | 21.219  | 21.681    | -462     | 20.498  | 20.914    | -416     | -878     |  |
| 16  | ΔΡΑΜΑΣ                   | 56.873  | 56.960    | -87      | 60.039  | 60.314    | -275     | -362     |  |
| 17  | ΔΩΔΕΚΑΝΗΣΟΥ              | 95.676  | 92.729    | 2.947    | 95.105  | 92.021    | 3.084    | 6.031    |  |
| 18  | EBPOY                    | 80.363  | 80.579    | -216     | 81.218  | 81.962    | -744     | -960     |  |
| 19  | ΕΥΒΟΙΑΣ                  | 98.707  | 98.936    | -229     | 102.347 | 102.287   | 60       | -169     |  |
| 20  | ΕΥΡΥΤΑΝΙΑΣ               | 15.405  | 15.991    | -586     | 14.966  | 15.624    | -658     | -1.244   |  |
| 21  | ZAKYNOOY                 | 20.797  | 20.591    | 206      | 21.149  | 20.983    | 166      | 372      |  |
| 22  | ΗΛΕΙΑΣ                   | 83.786  | 85.485    | -1.699   | 84.716  | 86.880    | -2.164   | -3.863   |  |
| 23  | ΗΜΑΘΙΑΣ                  | 66.689  | 66.332    | 357      | 69.963  | 69.333    | 630      | 987      |  |
| 24  | ΗΡΑΚΛΕΙΟΥ                | 126.181 | 123.355   | 2.826    | 130.242 | 127.574   | 2.668    | 5.494    |  |
| 25  | ΘΕΣΠΡΩΤΙΑΣ               | 30.785  | 30.789    | -4       | 29.948  | 30.172    | -224     | -228     |  |
| 26  | Α' ΘΕΣ/ΝΙΚΗΣ             | 249.413 | 242.104   | 7.309    | 280.536 | 274.022   | 6.514    | 13.823   |  |
| 27  | Β' ΘΕΣ/ΝΙΚΗΣ             | 143.414 | 138.863   | 4.551    | 151.847 | 147.065   | 4.782    | 9.333    |  |
| 28  | ΙΩΑΝΝΙΝΩΝ                | 84.001  | 84.493    | -492     | 86.715  | 87.449    | -734     | -1.226   |  |
| 29  | ΚΑΒΑΛΑΣ                  | 70.187  | 69.948    | 239      | 74.213  | 74.373    | -160     | 79       |  |
| 30  | ΚΑΡΔΙΤΣΗΣ                | 64.900  | 66.467    | -1.567   | 65.211  | 66.822    | -1.611   | -3.178   |  |

|          | ΒΟΥΛΕΥΤΙΚΕΣ       | Β΄ ΑΝΑΘΕΩΡΗΣΗ |
|----------|-------------------|---------------|
| ΦΥΛΟ     | ΕΚΛΟΓΕΣ ΣΕΠ. 2015 | 2019          |
| ΑΝΔΡΕΣ   | 4.763.084         | 4.800.422     |
| ΓΥΝΑΙΚΕΣ | 5.073.913         | 5.103.442     |
| ΣΥΝΟΛΟ   | 9.836.997         | 9.903.864     |