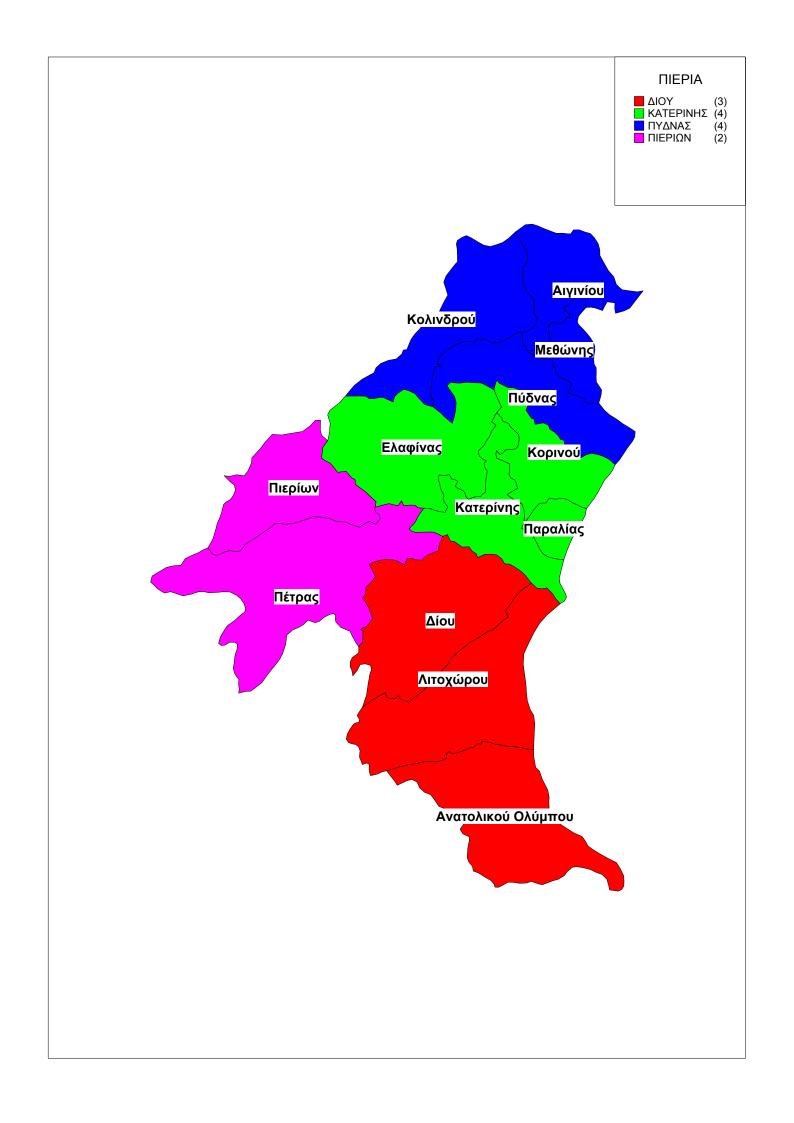

## ΚΥΚΛΑΔΕΣ AMOPFOY (1) ΝΑΦΗΣ (1) (3) (1) (2) (1) ■ AN∆POY ■ ANTIΠAPOY ΟΗΡΑΣ ΙΗΤΩΝ ΚΕΑΣ (1) ■ ΚΙΜΩΛΟΥ (1) (1) ■ KYΘNOY ■ MHΛΟΥ (1) (1) (6) (1) MYKONOY ■ NA≡OY ПАРОҮ ΣΕΡΙΦΟΥ (1) (1) ΣΙΚΙΝΟΥ ΣΙΦΝΟΥ (1) ΣΥΡΟΥ-ΕΡΜΟΥΠΟΛΗΣ (3) (3) THNOY ΦΟΛΕΓΑΝΔΡΟΥ