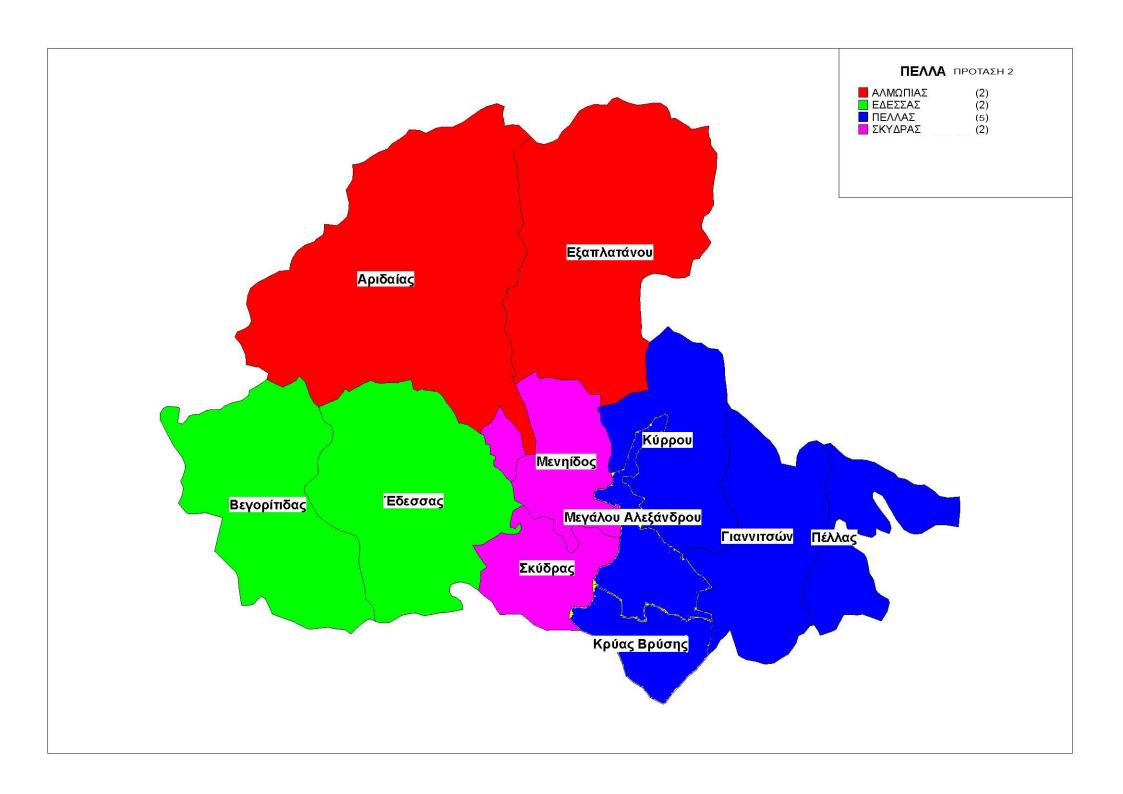

## ΚΥΚΛΑΔΕΣ AMOPFOY (1) ΝΑΦΗΣ (1) (3) (1) (2) (1) ■ AN∆POY ■ ANTIΠAPOY ΟΗΡΑΣ ΙΗΤΩΝ ΚΕΑΣ (1) ■ ΚΙΜΩΛΟΥ (1) (1) ■ KYΘNOY ■ MHΛΟΥ (1) (1) (6) (1) MYKONOY ■ NA≡OY ПАРОҮ ΣΕΡΙΦΟΥ (1) (1) ΣΙΚΙΝΟΥ ΣΙΦΝΟΥ (1) ΣΥΡΟΥ-ΕΡΜΟΥΠΟΛΗΣ (3) (3) THNOY ΦΟΛΕΓΑΝΔΡΟΥ