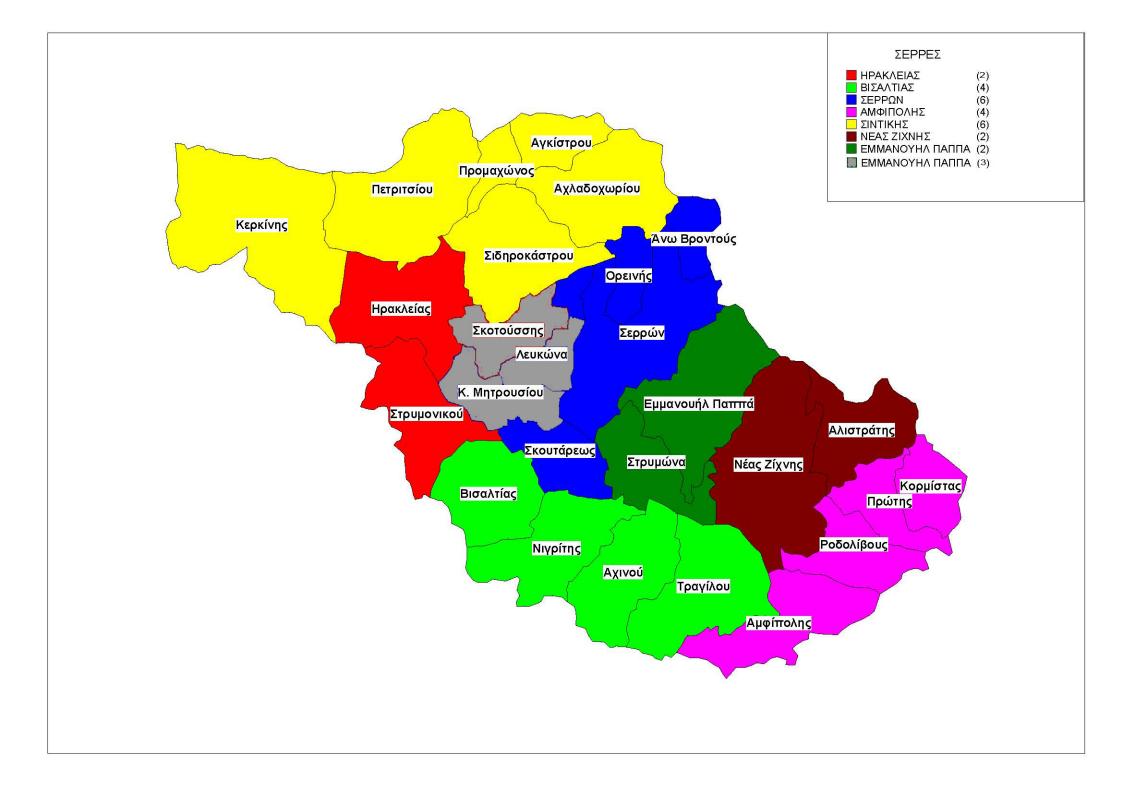

## ΚΥΚΛΑΔΕΣ AMOPFOY (1) ΝΑΦΗΣ (1) (3) (1) (2) (1) ■ AN∆POY ■ ANTIΠAPOY ΟΗΡΑΣ ΙΗΤΩΝ ΚΕΑΣ (1) ■ ΚΙΜΩΛΟΥ (1) (1) ■ KYΘNOY ■ MHΛΟΥ (1) (1) (6) (1) MYKONOY ■ NA≡OY ПАРОҮ ΣΕΡΙΦΟΥ (1) (1) ΣΙΚΙΝΟΥ ΣΙΦΝΟΥ (1) ΣΥΡΟΥ-ΕΡΜΟΥΠΟΛΗΣ (3) (3) THNOY ΦΟΛΕΓΑΝΔΡΟΥ