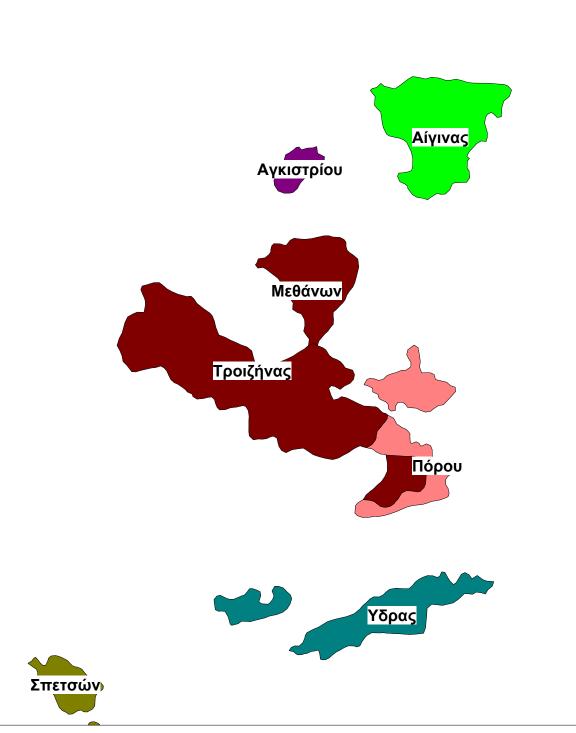

## ΚΥΚΛΑΔΕΣ AMOPFOY (1) ΝΑΦΗΣ (1) (3) (1) (2) (1) ■ AN∆POY ■ ANTIΠAPOY ΟΗΡΑΣ ΙΗΤΩΝ ΚΕΑΣ (1) ■ ΚΙΜΩΛΟΥ (1) (1) ■ KYΘNOY ■ MHΛΟΥ (1) (1) (6) (1) MYKONOY ■ NA≡OY ПАРОҮ ΣΕΡΙΦΟΥ (1) (1) ΣΙΚΙΝΟΥ ΣΙΦΝΟΥ (1) ΣΥΡΟΥ-ΕΡΜΟΥΠΟΛΗΣ (3) (3) THNOY ΦΟΛΕΓΑΝΔΡΟΥ