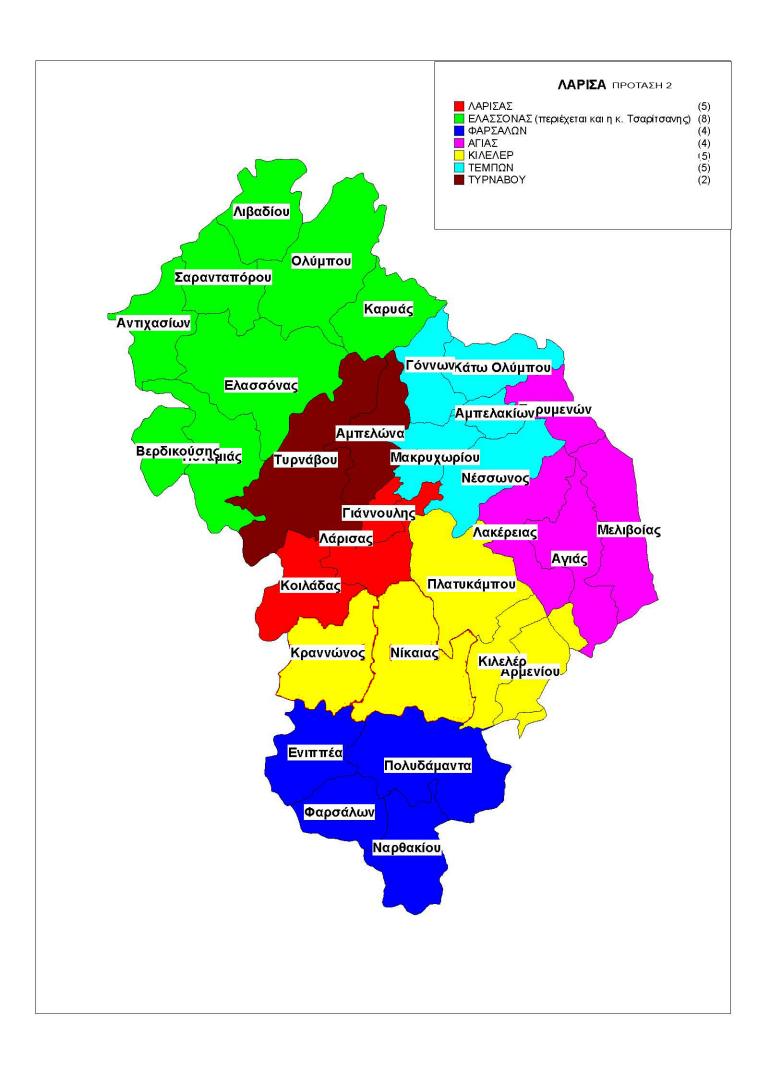

## ΚΥΚΛΑΔΕΣ AMOPFOY (1) ΝΑΦΗΣ (1) (3) (1) (2) (1) ■ AN∆POY ■ ANTIΠAPOY ΟΗΡΑΣ ΙΗΤΩΝ ΚΕΑΣ (1) ■ ΚΙΜΩΛΟΥ (1) (1) ■ KYΘNOY ■ MHΛΟΥ (1) (1) (6) (1) MYKONOY ■ NA≡OY ПАРОҮ ΣΕΡΙΦΟΥ (1) (1) ΣΙΚΙΝΟΥ ΣΙΦΝΟΥ (1) ΣΥΡΟΥ-ΕΡΜΟΥΠΟΛΗΣ (3) (3) THNOY ΦΟΛΕΓΑΝΔΡΟΥ