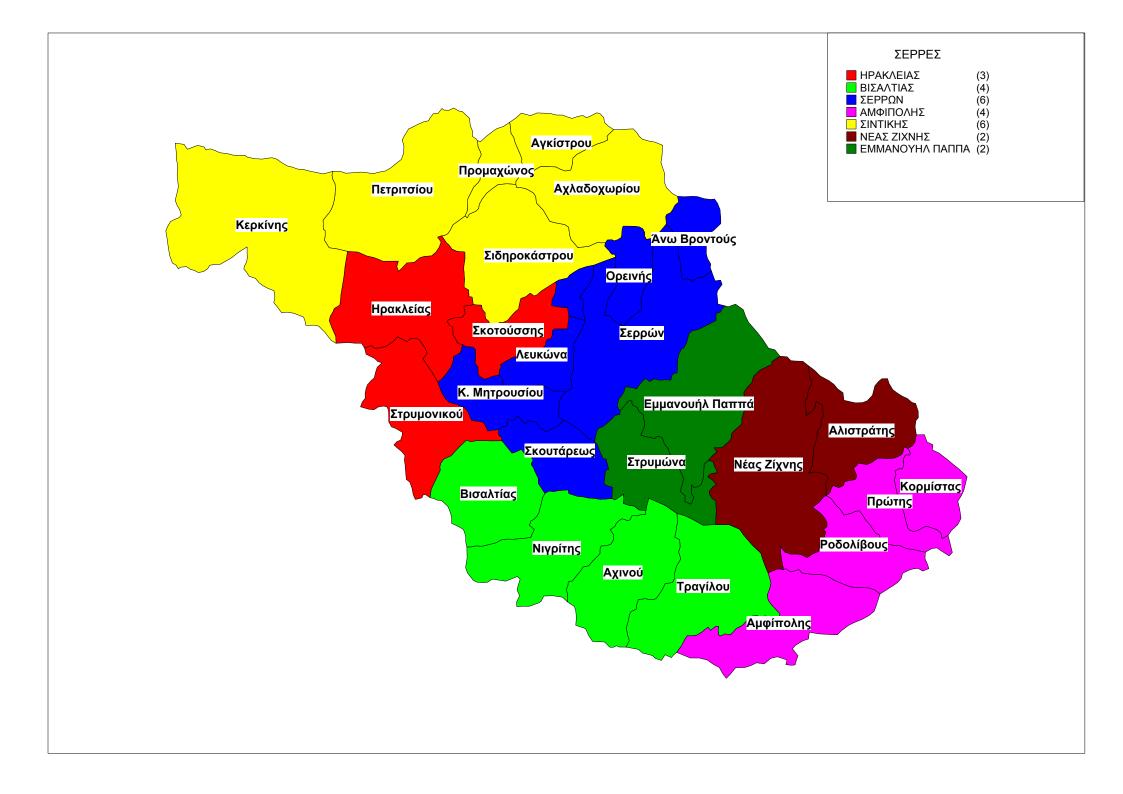

## ΚΥΚΛΑΔΕΣ AMOPFOY (1) ΝΑΦΗΣ (1) (3) (1) (2) (1) ■ AN∆POY ■ ANTIΠAPOY ΟΗΡΑΣ ΙΗΤΩΝ ΚΕΑΣ (1) ■ ΚΙΜΩΛΟΥ (1) (1) ■ KYΘNOY ■ MHΛΟΥ (1) (1) (6) (1) MYKONOY ■ NA≡OY ПАРОҮ ΣΕΡΙΦΟΥ (1) (1) ΣΙΚΙΝΟΥ ΣΙΦΝΟΥ (1) ΣΥΡΟΥ-ΕΡΜΟΥΠΟΛΗΣ (3) (3) THNOY ΦΟΛΕΓΑΝΔΡΟΥ











































































## Στατιστικά Στοιχεία (Πρόταση 1)

|                                 | ОТА       | ΜΟΝΙΜΟΣ<br>ΠΛΗΘΥΣΜ | ΚΑΘΑΡΗ<br>ΕΚΤΑΣΗ | ΠΥΚΝΟΤΗΤ<br>Α | ΤΟΠ<br>ΔΙΑΜΕΡΙΣ |  |  |  |
|---------------------------------|-----------|--------------------|------------------|---------------|-----------------|--|--|--|
|                                 | ΑΘΗΝΩΝ Α' |                    |                  |               |                 |  |  |  |
| Αθηναίων (1 συνενούμενος δήμος) |           |                    |                  |               |                 |  |  |  |
|                                 | Αθηναίων  | 789,166            | 38.96            | 20,253.7      | 1               |  |  |  |
|                                 | Άθοοισμα  | 789.166            | 38.96            |