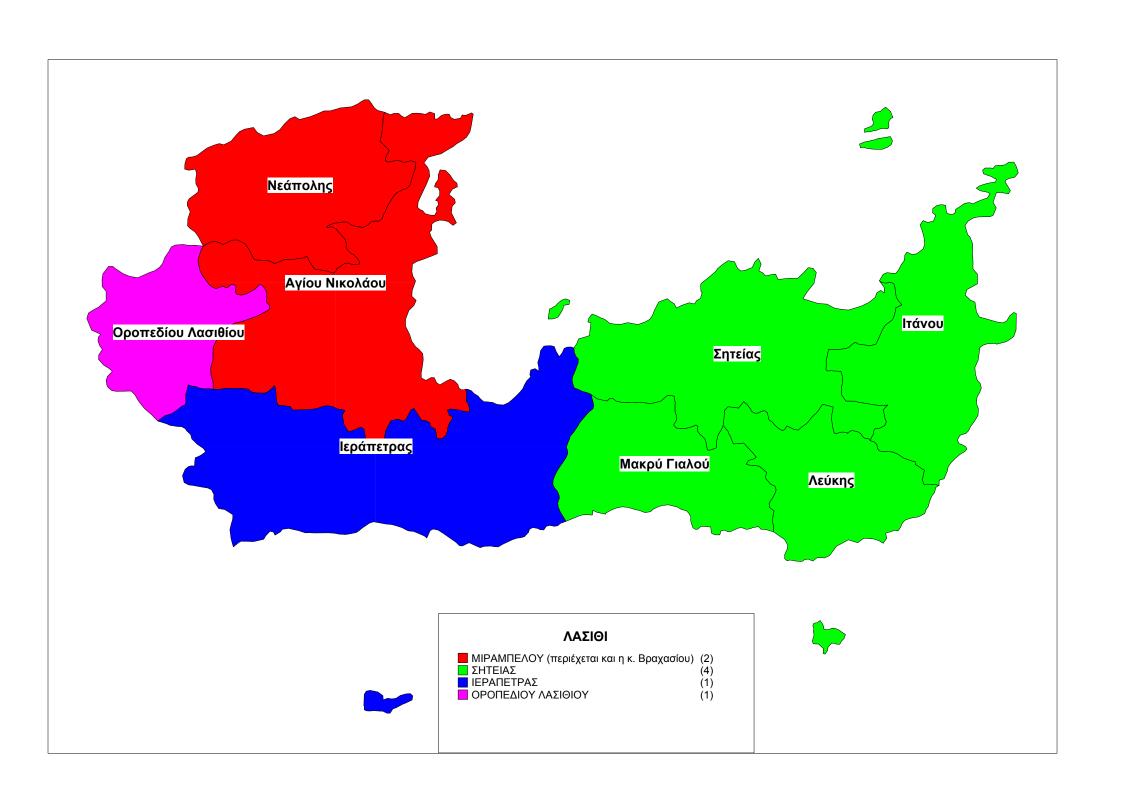

## ΚΥΚΛΑΔΕΣ AMOPFOY (1) ΝΑΦΗΣ (1) (3) (1) (2) (1) ■ AN∆POY ■ ANTIΠAPOY ΟΗΡΑΣ ΙΗΤΩΝ ΚΕΑΣ (1) ■ ΚΙΜΩΛΟΥ (1) (1) ■ KYΘNOY ■ MHΛΟΥ (1) (1) (6) (1) MYKONOY ■ NA≡OY ПАРОҮ ΣΕΡΙΦΟΥ (1) (1) ΣΙΚΙΝΟΥ ΣΙΦΝΟΥ (1) ΣΥΡΟΥ-ΕΡΜΟΥΠΟΛΗΣ (3) (3) THNOY ΦΟΛΕΓΑΝΔΡΟΥ