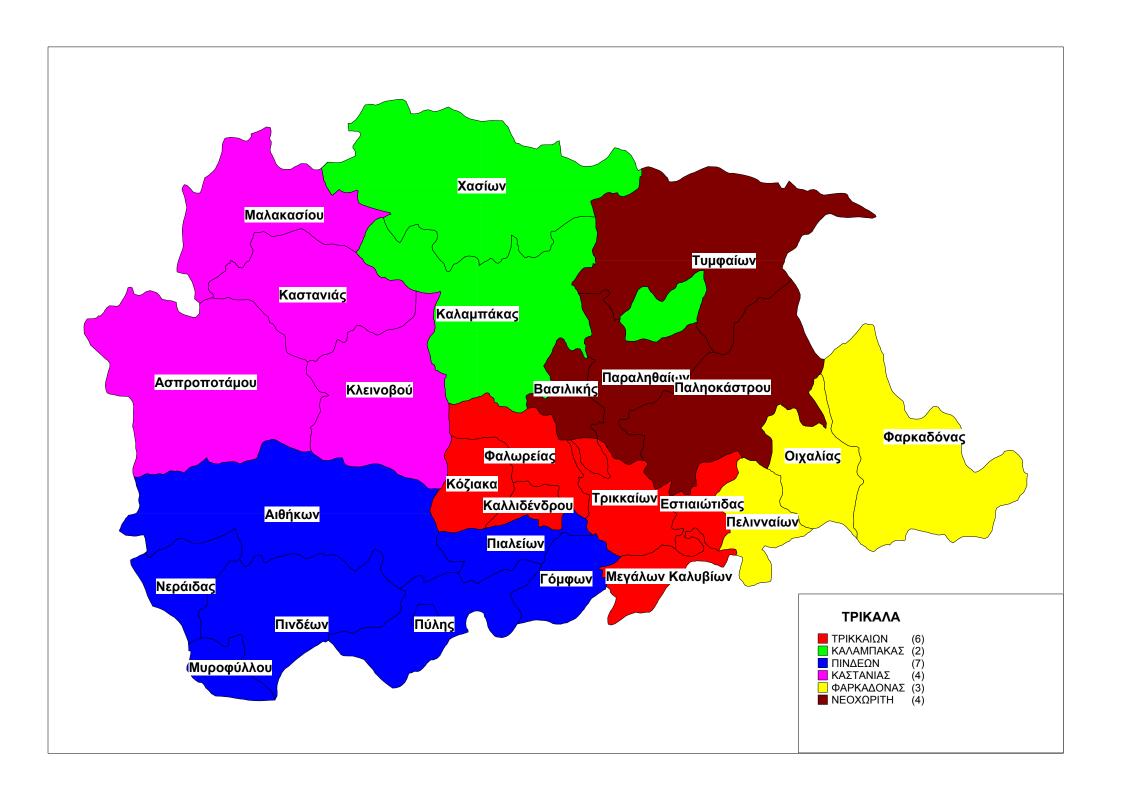

## ΚΥΚΛΑΔΕΣ AMOPFOY (1) ΝΑΦΗΣ (1) (3) (1) (2) (1) ■ AN∆POY ■ ANTIΠAPOY ΟΗΡΑΣ ΙΗΤΩΝ ΚΕΑΣ (1) ■ ΚΙΜΩΛΟΥ (1) (1) ■ KYΘNOY ■ MHΛΟΥ (1) (1) (6) (1) MYKONOY ■ NA≡OY ПАРОҮ ΣΕΡΙΦΟΥ (1) (1) ΣΙΚΙΝΟΥ ΣΙΦΝΟΥ (1) ΣΥΡΟΥ-ΕΡΜΟΥΠΟΛΗΣ (3) (3) THNOY ΦΟΛΕΓΑΝΔΡΟΥ











































































## Στατιστικά Στοιχεία (Πρόταση 1)

|                                 | ОТА       | ΜΟΝΙΜΟΣ<br>ΠΛΗΘΥΣΜ | ΚΑΘΑΡΗ<br>ΕΚΤΑΣΗ | ΠΥΚΝΟΤΗΤ<br>Α | ΤΟΠ<br>ΔΙΑΜΕΡΙΣ |  |  |  |
|---------------------------------|-----------|--------------------|------------------|---------------|-----------------|--|--|--|
|                                 | ΑΘΗΝΩΝ Α' |                    |                  |               |                 |  |  |  |
| Αθηναίων (1 συνενούμενος δήμος) |           |                    |                  |               |                 |  |  |  |
|                                 | Αθηναίων  | 789,166            | 38.96            | 20,253.7      | 1               |  |  |  |
|                                 | Άθοοισμα  | 789.166            | 38.96            | 202