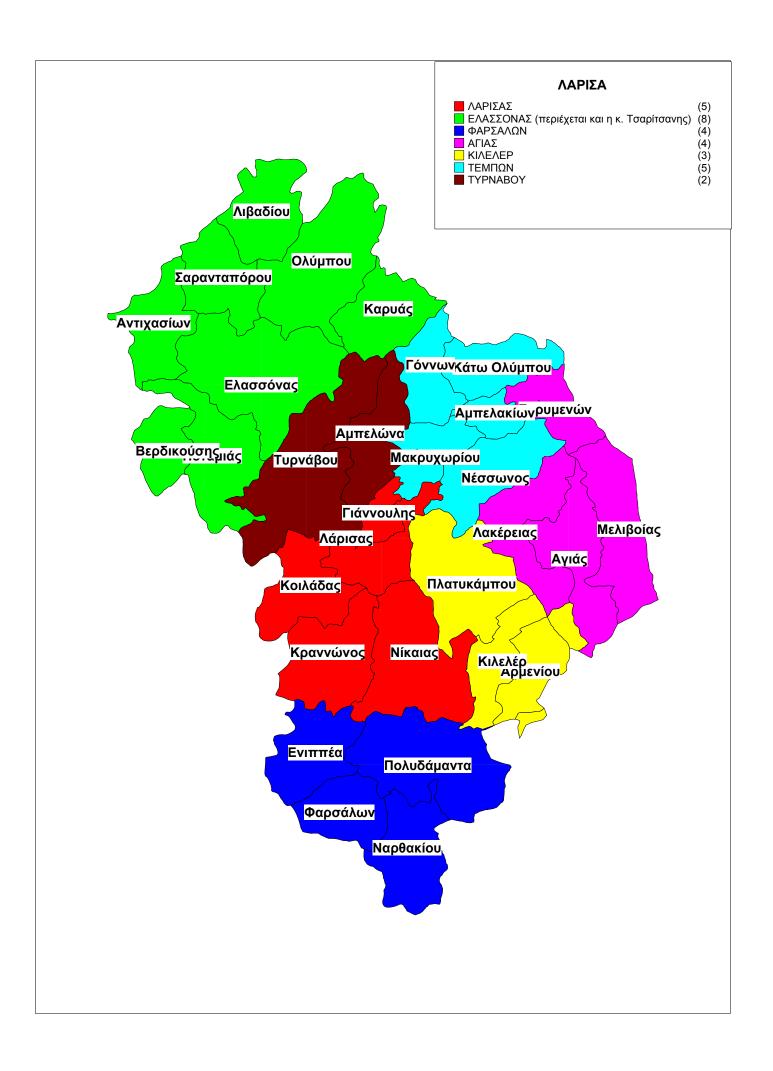

## ΚΥΚΛΑΔΕΣ AMOPFOY (1) ΝΑΦΗΣ (1) (3) (1) (2) (1) ■ AN∆POY ■ ANTIΠAPOY ΟΗΡΑΣ ΙΗΤΩΝ ΚΕΑΣ (1) ■ ΚΙΜΩΛΟΥ (1) (1) ■ KYΘNOY ■ MHΛΟΥ (1) (1) (6) (1) MYKONOY ■ NA≡OY ПАРОҮ ΣΕΡΙΦΟΥ (1) (1) ΣΙΚΙΝΟΥ ΣΙΦΝΟΥ (1) ΣΥΡΟΥ-ΕΡΜΟΥΠΟΛΗΣ (3) (3) THNOY ΦΟΛΕΓΑΝΔΡΟΥ