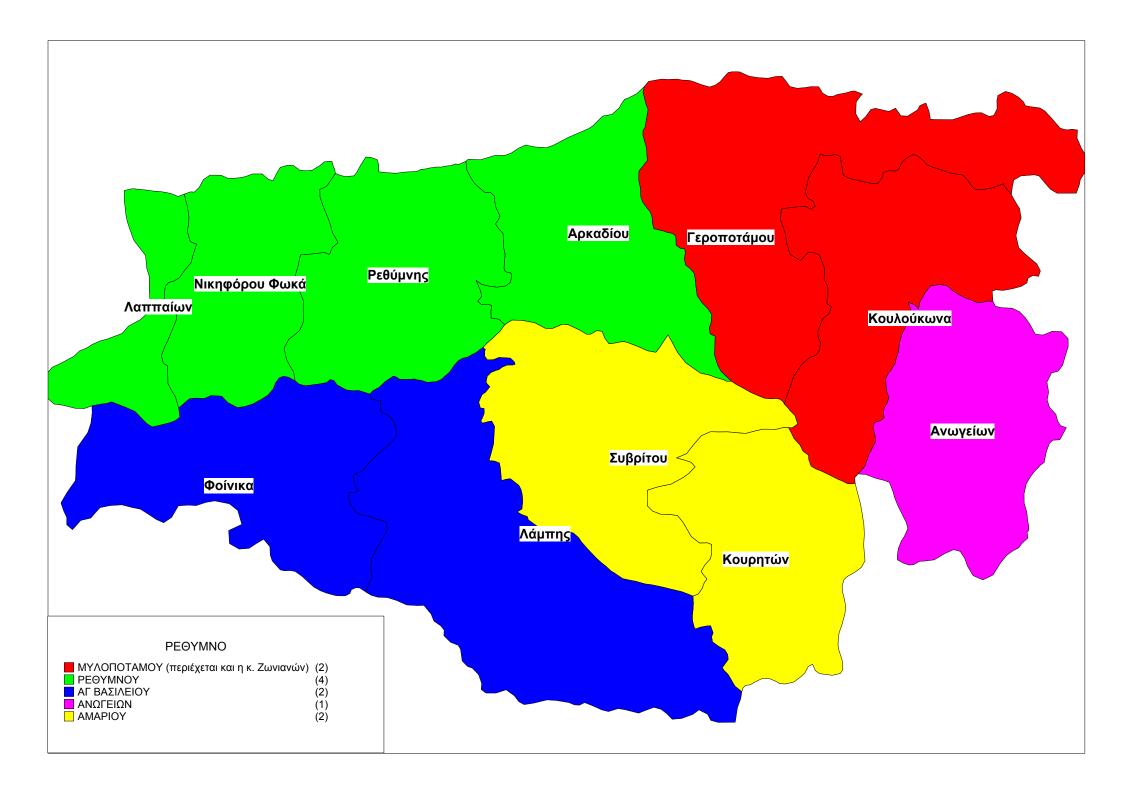

## ΚΥΚΛΑΔΕΣ AMOPFOY (1) ΝΑΦΗΣ (1) (3) (1) (2) (1) ■ AN∆POY ■ ANTIΠAPOY ΟΗΡΑΣ ΙΗΤΩΝ ΚΕΑΣ (1) ■ ΚΙΜΩΛΟΥ (1) (1) ■ KYΘNOY ■ MHΛΟΥ (1) (1) (6) (1) MYKONOY ■ NA≡OY ПАРОҮ ΣΕΡΙΦΟΥ (1) (1) ΣΙΚΙΝΟΥ ΣΙΦΝΟΥ (1) ΣΥΡΟΥ-ΕΡΜΟΥΠΟΛΗΣ (3) (3) THNOY ΦΟΛΕΓΑΝΔΡΟΥ











































































## Στατιστικά Στοιχεία (Πρόταση 1)

|                                 | ОТА       | ΜΟΝΙΜΟΣ<br>ΠΛΗΘΥΣΜ | ΚΑΘΑΡΗ<br>ΕΚΤΑΣΗ | ΠΥΚΝΟΤΗΤ<br>Α | ΤΟΠ<br>ΔΙΑΜΕΡΙΣ |  |  |  |
|---------------------------------|-----------|--------------------|------------------|---------------|-----------------|--|--|--|
|                                 | ΑΘΗΝΩΝ Α' |                    |                  |               |                 |  |  |  |
| Αθηναίων (1 συνενούμενος δήμος) |           |                    |                  |               |                 |  |  |  |
|                                 | Αθηναίων  | 789,166            | 38.96            | 20,253.7      | 1               |  |  |  |
|                                 | Άθοοισμα  | 789.166            | 38.96