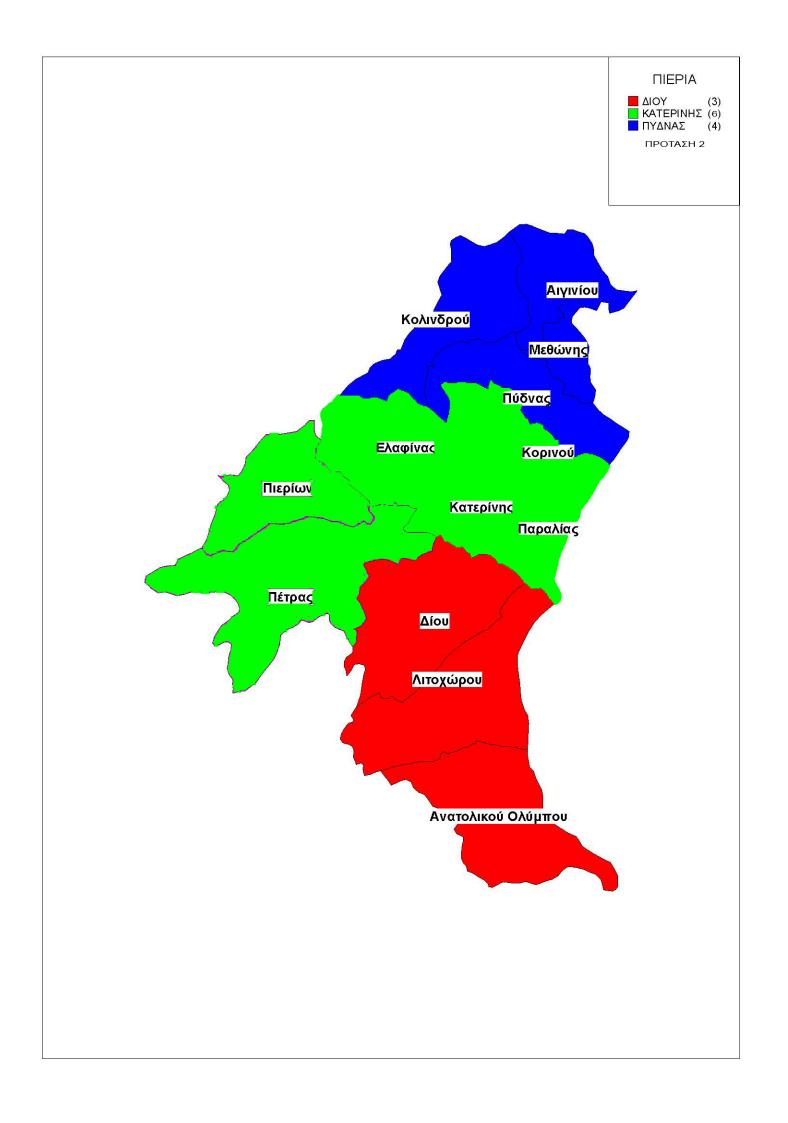

## ΚΥΚΛΑΔΕΣ AMOPFOY (1) ΝΑΦΗΣ (1) (3) (1) (2) (1) ■ AN∆POY ■ ANTIΠAPOY ΟΗΡΑΣ ΙΗΤΩΝ ΚΕΑΣ (1) ■ ΚΙΜΩΛΟΥ (1) (1) ■ KYΘNOY ■ MHΛΟΥ (1) (1) (6) (1) MYKONOY ■ NA≡OY ПАРОҮ ΣΕΡΙΦΟΥ (1) (1) ΣΙΚΙΝΟΥ ΣΙΦΝΟΥ (1) ΣΥΡΟΥ-ΕΡΜΟΥΠΟΛΗΣ (3) (3) THNOY ΦΟΛΕΓΑΝΔΡΟΥ