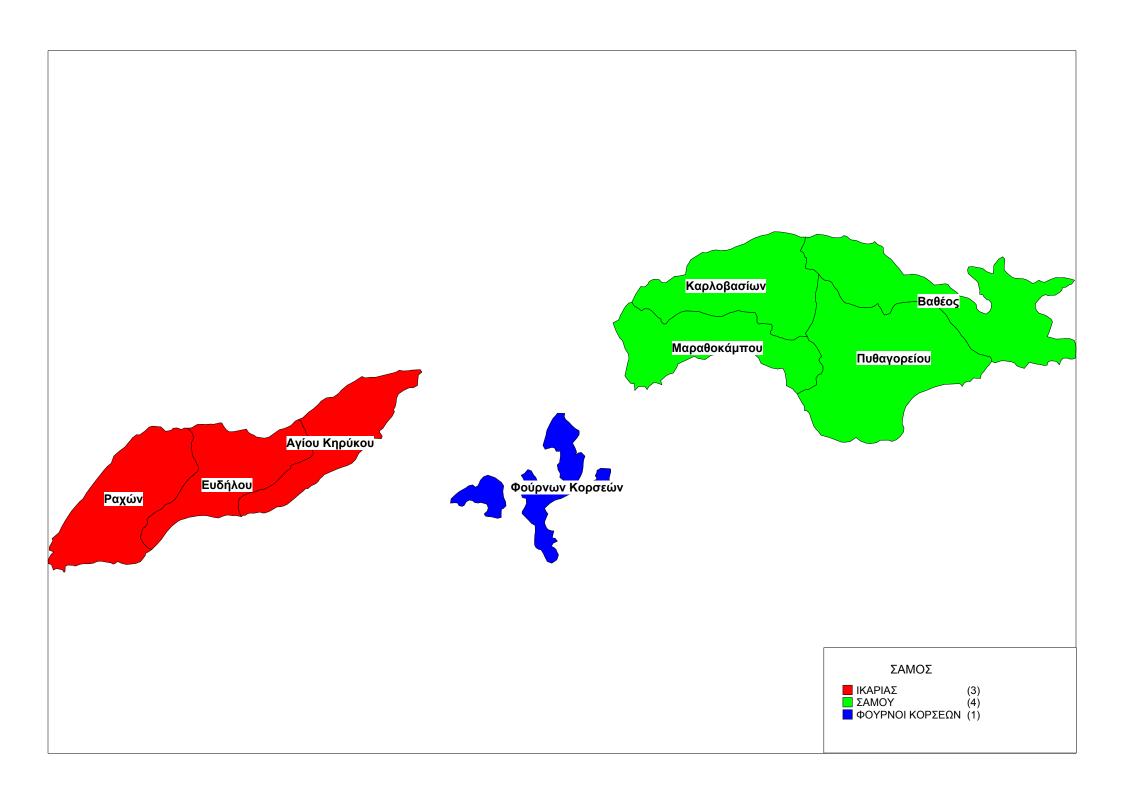

## ΚΥΚΛΑΔΕΣ AMOPFOY (1) ΝΑΦΗΣ (1) (3) (1) (2) (1) ■ AN∆POY ■ ANTIΠAPOY ΟΗΡΑΣ ΙΗΤΩΝ ΚΕΑΣ (1) ■ ΚΙΜΩΛΟΥ (1) (1) ■ KYΘNOY ■ MHΛΟΥ (1) (1) (6) (1) MYKONOY ■ NA≡OY ПАРОҮ ΣΕΡΙΦΟΥ (1) (1) ΣΙΚΙΝΟΥ ΣΙΦΝΟΥ (1) ΣΥΡΟΥ-ΕΡΜΟΥΠΟΛΗΣ (3) (3) THNOY ΦΟΛΕΓΑΝΔΡΟΥ











































































## Στατιστικά Στοιχεία (Πρόταση 1)

|                                 | ОТА       | ΜΟΝΙΜΟΣ<br>ΠΛΗΘΥΣΜ | ΚΑΘΑΡΗ<br>ΕΚΤΑΣΗ | ΠΥΚΝΟΤΗΤ<br>Α | ΤΟΠ<br>ΔΙΑΜΕΡΙΣ |  |  |  |
|---------------------------------|-----------|--------------------|------------------|---------------|-----------------|--|--|--|
|                                 | ΑΘΗΝΩΝ Α' |                    |                  |               |                 |  |  |  |
| Αθηναίων (1 συνενούμενος δήμος) |           |                    |                  |               |                 |  |  |  |
|                                 | Αθηναίων  | 789,166            | 38.96            | 20,253.7      | 1               |  |  |  |
|                                 | Άθοοισμα  | 789.166            | 38.96