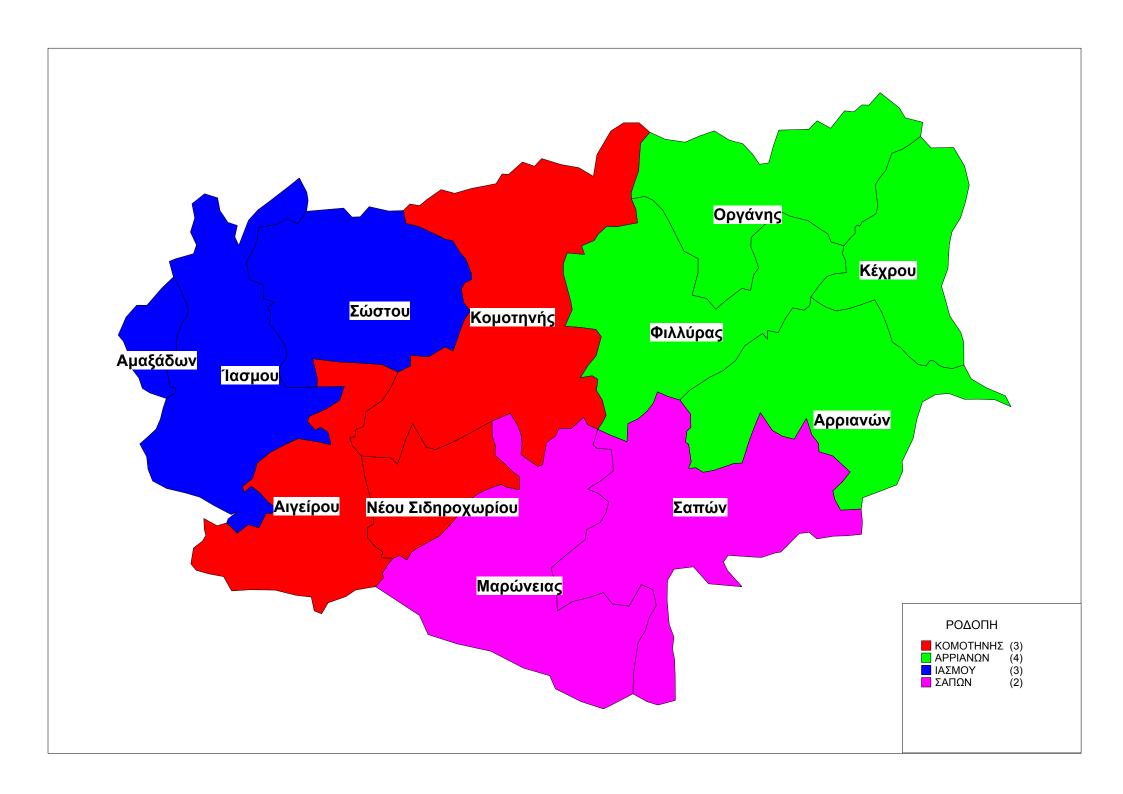

## ΚΥΚΛΑΔΕΣ AMOPFOY (1) ΝΑΦΗΣ (1) (3) (1) (2) (1) ■ AN∆POY ■ ANTIΠAPOY ΟΗΡΑΣ ΙΗΤΩΝ ΚΕΑΣ (1) ■ ΚΙΜΩΛΟΥ (1) (1) ■ KYΘNOY ■ MHΛΟΥ (1) (1) (6) (1) MYKONOY ■ NA≡OY ПАРОҮ ΣΕΡΙΦΟΥ (1) (1) ΣΙΚΙΝΟΥ ΣΙΦΝΟΥ (1) ΣΥΡΟΥ-ΕΡΜΟΥΠΟΛΗΣ (3) (3) THNOY ΦΟΛΕΓΑΝΔΡΟΥ











































































## Στατιστικά Στοιχεία (Πρόταση 1)

|                                 | ОТА       | ΜΟΝΙΜΟΣ<br>ΠΛΗΘΥΣΜ | ΚΑΘΑΡΗ<br>ΕΚΤΑΣΗ | ΠΥΚΝΟΤΗΤ<br>Α | ΤΟΠ<br>ΔΙΑΜΕΡΙΣ |  |  |  |
|---------------------------------|-----------|--------------------|------------------|---------------|-----------------|--|--|--|
|                                 | ΑΘΗΝΩΝ Α' |                    |                  |               |                 |  |  |  |
| Αθηναίων (1 συνενούμενος δήμος) |           |                    |                  |               |                 |  |  |  |
|                                 | Αθηναίων  | 789,166            | 38.96            | 20,253.7      | 1               |  |  |  |
|                                 | Άθοοισμα  | 789.166            | 38.96