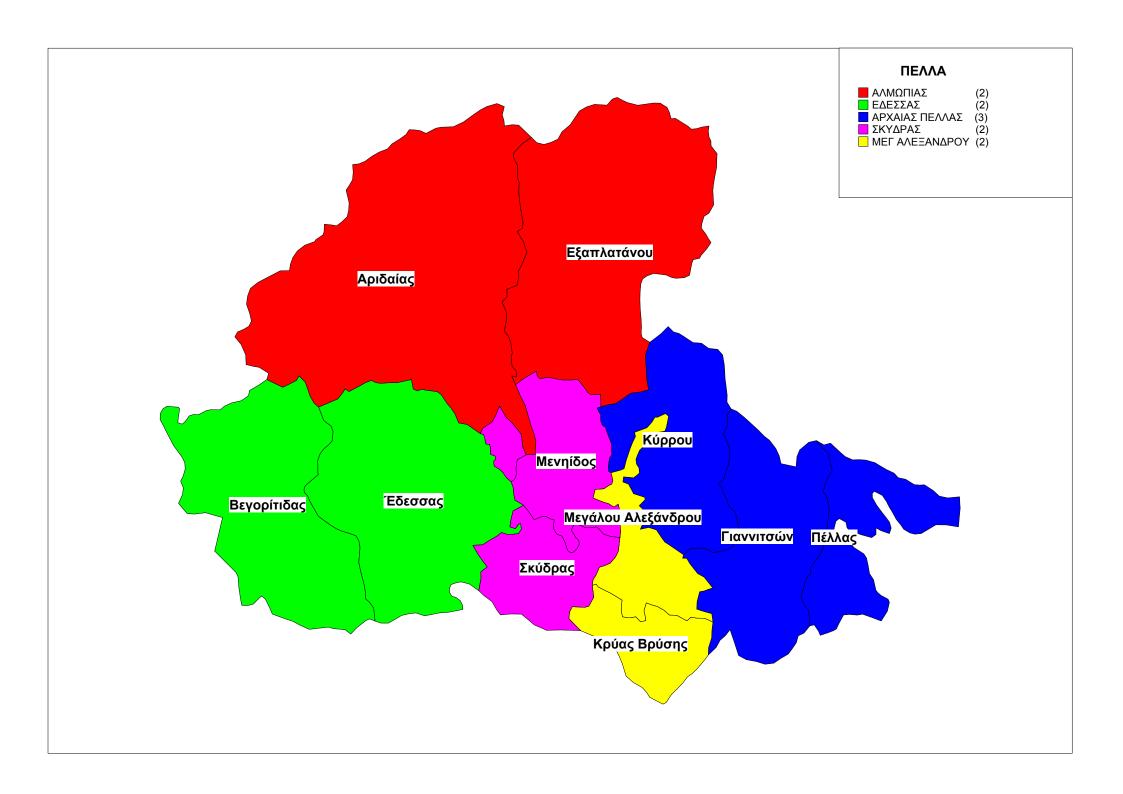

## ΚΥΚΛΑΔΕΣ AMOPFOY (1) ΝΑΦΗΣ (1) (3) (1) (2) (1) ■ AN∆POY ■ ANTIΠAPOY ΟΗΡΑΣ ΙΗΤΩΝ ΚΕΑΣ (1) ■ ΚΙΜΩΛΟΥ (1) (1) ■ KYΘNOY ■ MHΛΟΥ (1) (1) (6) (1) MYKONOY ■ NA≡OY ПАРОҮ ΣΕΡΙΦΟΥ (1) (1) ΣΙΚΙΝΟΥ ΣΙΦΝΟΥ (1) ΣΥΡΟΥ-ΕΡΜΟΥΠΟΛΗΣ (3) (3) THNOY ΦΟΛΕΓΑΝΔΡΟΥ











































































## Στατιστικά Στοιχεία (Πρόταση 1)

|                                 | ОТА       | ΜΟΝΙΜΟΣ<br>ΠΛΗΘΥΣΜ | ΚΑΘΑΡΗ<br>ΕΚΤΑΣΗ | ΠΥΚΝΟΤΗΤ<br>Α | ΤΟΠ<br>ΔΙΑΜΕΡΙΣ |  |  |  |
|---------------------------------|-----------|--------------------|------------------|---------------|-----------------|--|--|--|
|                                 | ΑΘΗΝΩΝ Α' |                    |                  |               |                 |  |  |  |
| Αθηναίων (1 συνενούμενος δήμος) |           |                    |                  |               |                 |  |  |  |
|                                 | Αθηναίων  | 789,166            | 38.96            | 20,253.7      | 1               |  |  |  |
|                                 | Άθοοισμα  | 789.166            | 38