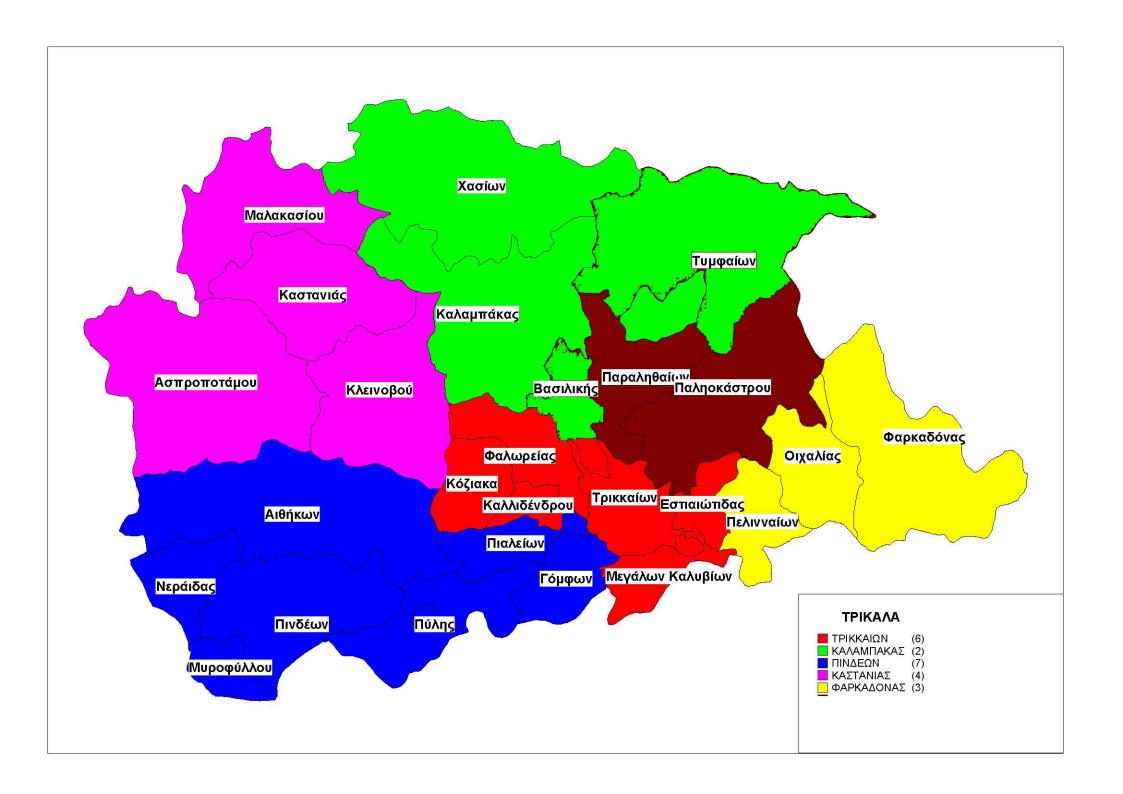

## ΚΥΚΛΑΔΕΣ AMOPFOY (1) ΝΑΦΗΣ (1) (3) (1) (2) (1) ■ AN∆POY ■ ANTIΠAPOY ΟΗΡΑΣ ΙΗΤΩΝ ΚΕΑΣ (1) ■ ΚΙΜΩΛΟΥ (1) (1) ■ KYΘNOY ■ MHΛΟΥ (1) (1) (6) (1) MYKONOY ■ NA≡OY ПАРОҮ ΣΕΡΙΦΟΥ (1) (1) ΣΙΚΙΝΟΥ ΣΙΦΝΟΥ (1) ΣΥΡΟΥ-ΕΡΜΟΥΠΟΛΗΣ (3) (3) THNOY ΦΟΛΕΓΑΝΔΡΟΥ











































































## Στατιστικά Στοιχεία (Πρόταση 1)

|                                 | ОТА       | ΜΟΝΙΜΟΣ<br>ΠΛΗΘΥΣΜ | ΚΑΘΑΡΗ<br>ΕΚΤΑΣΗ | ΠΥΚΝΟΤΗΤ<br>Α | ΤΟΠ<br>ΔΙΑΜΕΡΙΣ |  |  |  |
|---------------------------------|-----------|--------------------|------------------|---------------|-----------------|--|--|--|
|                                 | ΑΘΗΝΩΝ Α' |                    |                  |               |                 |  |  |  |
| Αθηναίων (1 συνενούμενος δήμος) |           |                    |                  |               |                 |  |  |  |
|                                 | Αθηναίων  | 789,166            | 38.96            | 20,253.7      | 1               |  |  |  |
|                                 | Άθοοισμα  | 789.166            | 38.96            | 20253