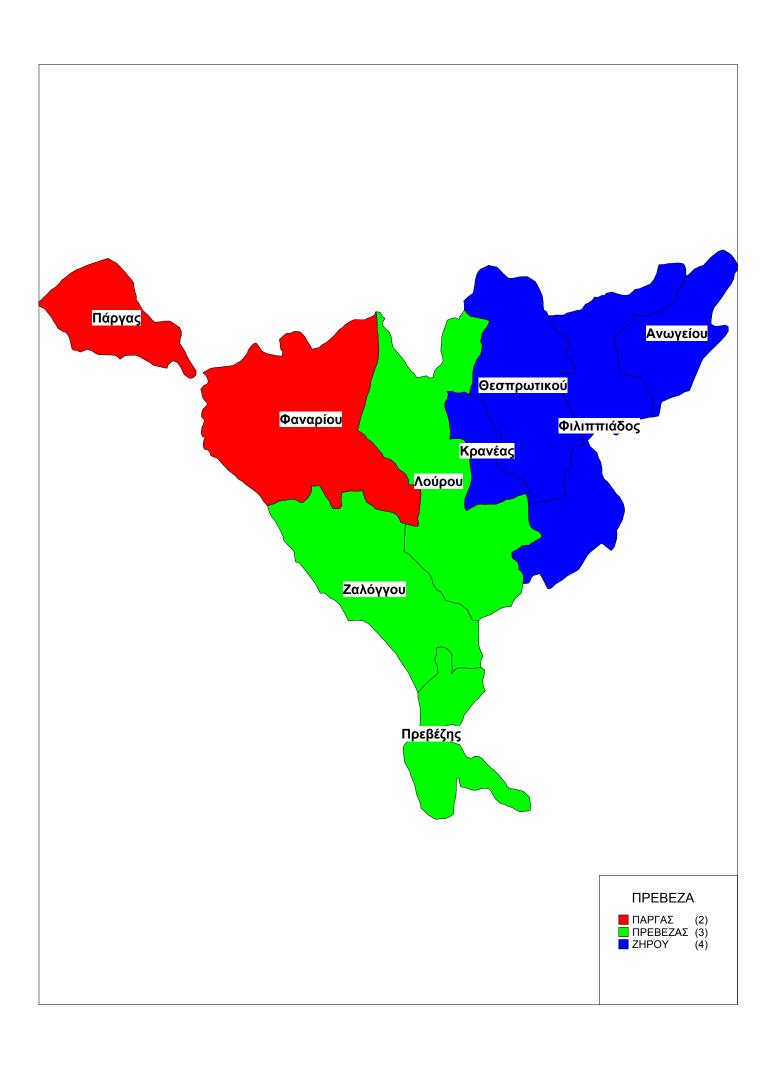

## ΚΥΚΛΑΔΕΣ AMOPFOY (1) ΝΑΦΗΣ (1) (3) (1) (2) (1) ■ AN∆POY ■ ANTIΠAPOY ΟΗΡΑΣ ΙΗΤΩΝ ΚΕΑΣ (1) ■ ΚΙΜΩΛΟΥ (1) (1) ■ KYΘNOY ■ MHΛΟΥ (1) (1) (6) (1) MYKONOY ■ NA≡OY ПАРОҮ ΣΕΡΙΦΟΥ (1) (1) ΣΙΚΙΝΟΥ ΣΙΦΝΟΥ (1) ΣΥΡΟΥ-ΕΡΜΟΥΠΟΛΗΣ (3) (3) THNOY ΦΟΛΕΓΑΝΔΡΟΥ