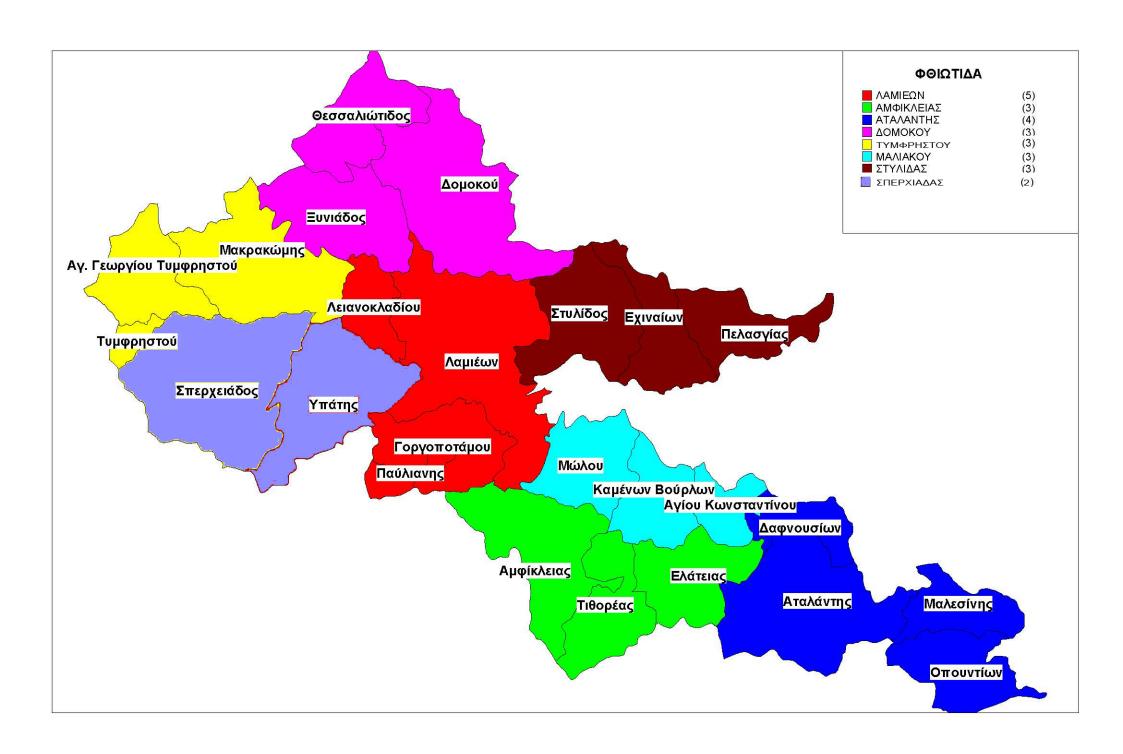

| ОТА                             | ΜΟΝΙΜΟΣ<br>ΠΛΗΘΥΣΜ | KAOAPH | ПҮКПОТНТ | ТОП      |
|---------------------------------|--------------------|--------|----------|----------|
| POIOTIAS                        | TIMHUTZIVI         | ΕΚΤΑΣΗ | Α        | ΔΙΑΜΕΡΙΣ |
| ΒΟΙΩΤΙΑΣ                        |                    |        |          |          |
| Λεβαδέων (5 συνενούμενοι δήμοι) |                    |        |          |          |
| Λεβαδέων                        | 22,072             | 166.69 | 132.4    | 3        |
| Κορώνειας                       | 3,932              | 190.54 | 20.6     | 5        |
| Κυριακίου                       | 2,161              | 130.36 | 16.6     | 1        |
| Δαύλειας                        | 2,040              | 94.99  | 21.5     | 3        |
| Χαιρωνείας                      | 1,946              | 111.45 | 17.5     | 8        |
| Άθροισμα                        | 32,151             | 694.02 | 46.33    | 20       |
| Τανάγρας (4 συνενούμενοι δήμοι) |                    |        |          |          |
| Οινοφύτων                       | 7,869              | 77.27  | 101.8    | 3        |
| Σχηματαρίου                     | 7,092              | 38.29  | 185.2    | 1        |
| Τανάγρας                        | 4,076              | 122.53 | 33.3     | 4        |
| Δερβενοχωρίων                   | 2,119              | 222.94 | 9.5      | 4        |
| Άθροισμα                        | 21,156             | 461.02 | 45.89    | 12       |
| Θηβαίων (4 συνενούμενοι δήμοι)  |                    |        |          |          |
| Θηβαίων                         | 24,443             | 309.57 | 76.1     | 6        |
| Πλαταιών                        | 4,205              | 172.53 | 24.4     | 5        |
| Βαγίων                          | 4,162              | 88.15  | 45.7     | 1        |
| Θίσβης                          | 3,276              | 245.49 | 13.3     | 5        |
| Άθροισμα                        | 36,086             | 815.74 | 44.24    | 17       |
| Αλιάρτου (2 συνενούμενοι δήμοι) |                    |        |          |          |
| Αλιάρτου                        | 6,205              | 148.36 | 41.8     | 5        |
| Θεσπιέων                        | 5,481              | 108.15 | 50.7     | 5        |
| Άθροισμα                        | 11,686             | 256.51 | 45.56    | 10       |
| Διστόμου (3 συνενούμενοι δήμοι) |                    |        |          |          |
| Διστόμου                        | 4,387              | 131.27 | 33.4     | 2        |
| Αραχόβης                        | 3,236              | 139.45 | 23.2     | 1        |
| Αντικύρας                       | 2,179              | 23.33  | 93.4     | 1        |
| Άθροισμα                        | 9,802              | 294.05 | 33.33    | 4        |

| ОТА                              | ΜΟΝΙΜΟΣ<br>ΠΛΗΘΥΣΜ | ΚΑΘΑΡΗ<br>ΕΚΤΑΣΗ | ΠΥΚΝΟΤΗΤ<br>Α | ΤΟΠ<br>ΔΙΑΜΕΡΙΣ |
|----------------------------------|--------------------|------------------|---------------|-----------------|
| Ορχομενού (2 συνενούμενοι δήμοι) |                    |                  |               |                 |
| Ορχομενού                        | 9,942              | 230.10           | 43.2          | 8               |
| Ακραιφνίας                       | 3,090              | 176.22           | 16.6          | 3               |
| Άθροισμα                         | 13,032             | 406.31           | 32.07         | 11              |