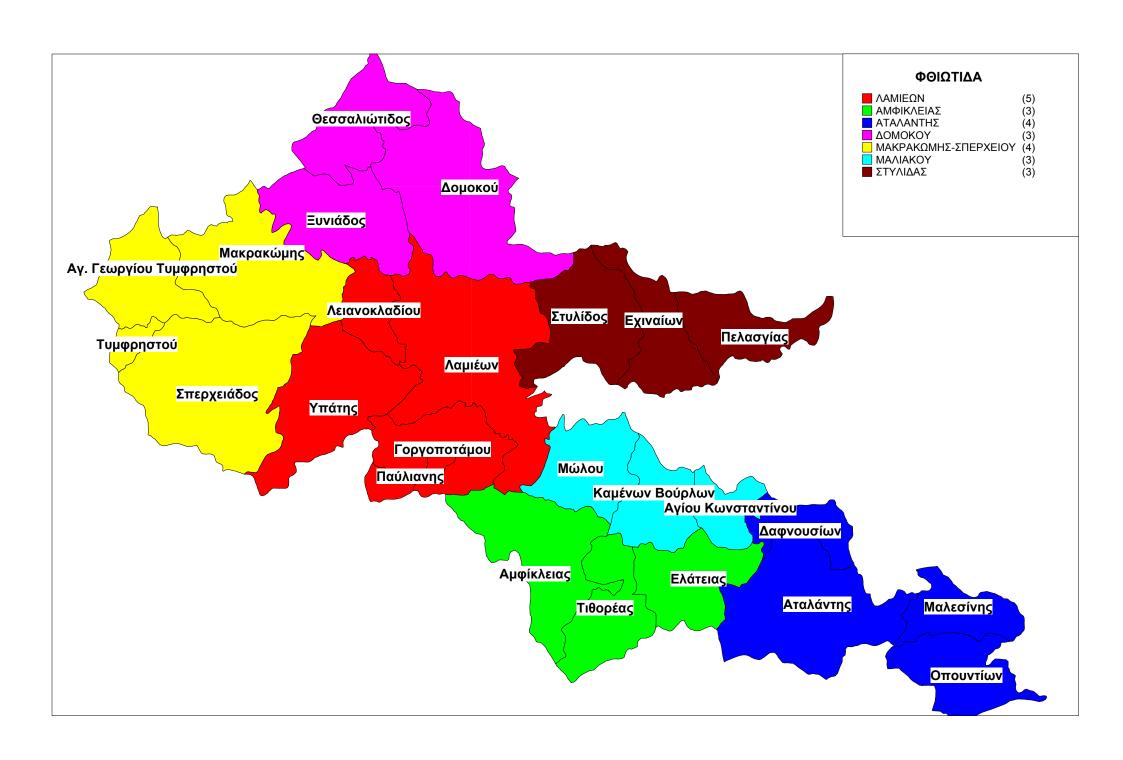

## ΚΥΚΛΑΔΕΣ AMOPFOY (1) ΝΑΦΗΣ (1) (3) (1) (2) (1) ■ AN∆POY ■ ANTIΠAPOY ΟΗΡΑΣ ΙΗΤΩΝ ΚΕΑΣ (1) ■ ΚΙΜΩΛΟΥ (1) (1) ■ KYΘNOY ■ MHΛΟΥ (1) (1) (6) (1) MYKONOY ■ NA≡OY ПАРОҮ ΣΕΡΙΦΟΥ (1) (1) ΣΙΚΙΝΟΥ ΣΙΦΝΟΥ (1) ΣΥΡΟΥ-ΕΡΜΟΥΠΟΛΗΣ (3) (3) THNOY ΦΟΛΕΓΑΝΔΡΟΥ











































































## Στατιστικά Στοιχεία (Πρόταση 1)

|                                 | ОТА       | ΜΟΝΙΜΟΣ<br>ΠΛΗΘΥΣΜ | ΚΑΘΑΡΗ<br>ΕΚΤΑΣΗ | ΠΥΚΝΟΤΗΤ<br>Α | ΤΟΠ<br>ΔΙΑΜΕΡΙΣ |  |  |  |
|---------------------------------|-----------|--------------------|------------------|---------------|-----------------|--|--|--|
|                                 | ΑΘΗΝΩΝ Α' |                    |                  |               |                 |  |  |  |
| Αθηναίων (1 συνενούμενος δήμος) |           |                    |                  |               |                 |  |  |  |
|                                 | Αθηναίων  | 789,166            | 38.96            | 20,253.7      | 1               |  |  |  |
|                                 | Άθοοισμα  | 789.166            | 38.96            | 20253.7