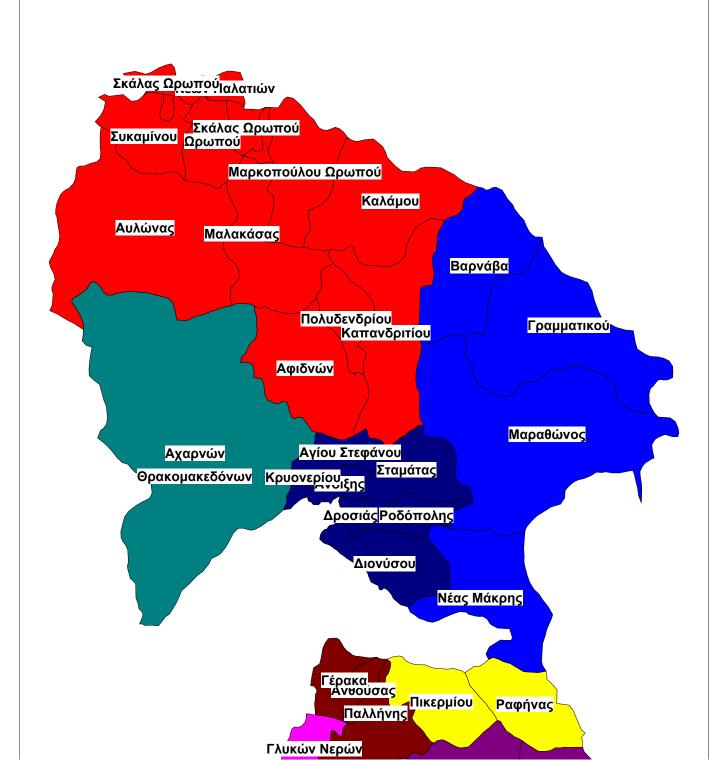

### 5.3 ΝΟΜΑΡΧΙΑ ΑΝΑΤΟΛΙΚΗΣ ΑΤΤΙΚΗΣ

- Α. Συνιστώνται οι κατωτέρω δήμοι:
- 1. Δήμος Ωρωπού με έδρα τον Ωρωπό αποτελούμενος από τους δήμους α. Ωρωπίων β. Αυλώνος γ. Καλάμου και τις κοινότητες α. Συκάμινου β. Πολυδενδρίου γ. Μαρκοπούλου Ωρωπού δ. Μαλακάσης ε. Καπανδριτίου στ. Αφιδνών, οι οποίοι καταργούνται.
- 2. Δήμος Μαραθώνος με έδρα το Μαραθώνα αποτελούμενος από τους δήμους α. Μαραθώνος β. Νέας Μάκρης και τις κοινότητες α. Γραμματικού β. Βαρνάβα, οι οποίοι καταργούνται
- 3. Δήμος Ραφήνας Πικερμίου με έδρα τη Ραφήνα αποτελούμενος από το δήμο Ραφήνας και τη κοινότητα Πικερμίου, οι οποίοι καταργούνται.
- 4. Δήμος Διονύσου με έδρα τον Άγιο Στέφανο αποτελούμενος τους δήμους α. Αγίου Στεφάνου β. Δροσιάς γ. Διονύσου δ. Ανοίξεως και τις κοινότητες α. Σταμάτας β. Κρυονερίου Ροδοπόλεως οι οποίοι καταργούνται.
- 5. Δήμος Αχαρνών με έδρα τις Αχαρνές αποτελούμενος από τους δήμους α. Αχαρνών και β. Θρακομακεδονών, οι οποίοι καταργούνται.
- 6. Δήμος Παλλήνης με έδρα το Γέρακα αποτελούμενος από τους δήμους α. Παλλήνης β. Γέρακα και τη κοινότητα Ανθούσης , οι οποίοι καταργούνται

- 7. Δήμος Παιανίας με έδρα τη Παιανία αποτελούμενος από τους δήμους α. Παιανίας και β. Γλυκών Νερών, οι οποίοι καταργούνται
- 8. Δήμος Σπάτων Αρτέμιδος με έδρα τα Σπάτα αποτελούμενος από τους δήμους α. Σπάτων Λούτσας και β. Αρτέμιδος (Λούτσας), οι οποίοι καταργούνται
- 9. Δήμος Λαυρεωτικής με έδρα το Λαύριο αποτελούμενος από τους δήμους α. Λαυρεωτικής β. Κερατέας και τη κοινότητα Αγίου Κωνσταντίνου, οι οποίοι καταργούνται.
- 10. Δήμος Θορικού με έδρα τα Καλύβια Θορικού αποτελούμενος από τους δήμους α. Καλυβίων Θορικού β. Αναβύσσου και τις κοινότητες α. Σαρωνίδος β. Κουβαρά γ. Παλαιάς Φώκαιας, οι οποίοι καταργούνται.
- 11. Δήμος Βάρης Βούλας Βουλιαγμένης με έδρα τη Βούλα αποτελούμενος από τους δήμους α. Βούλας β. Βάρης και γ. Βουλιαγμένης, οι οποίοι καταργούνται.
- Β. Στους δήμους α. Κρωπίας και β. Μαρκόπουλου Μεσογαίας δεν επέρχεται καμία μεταβολή.