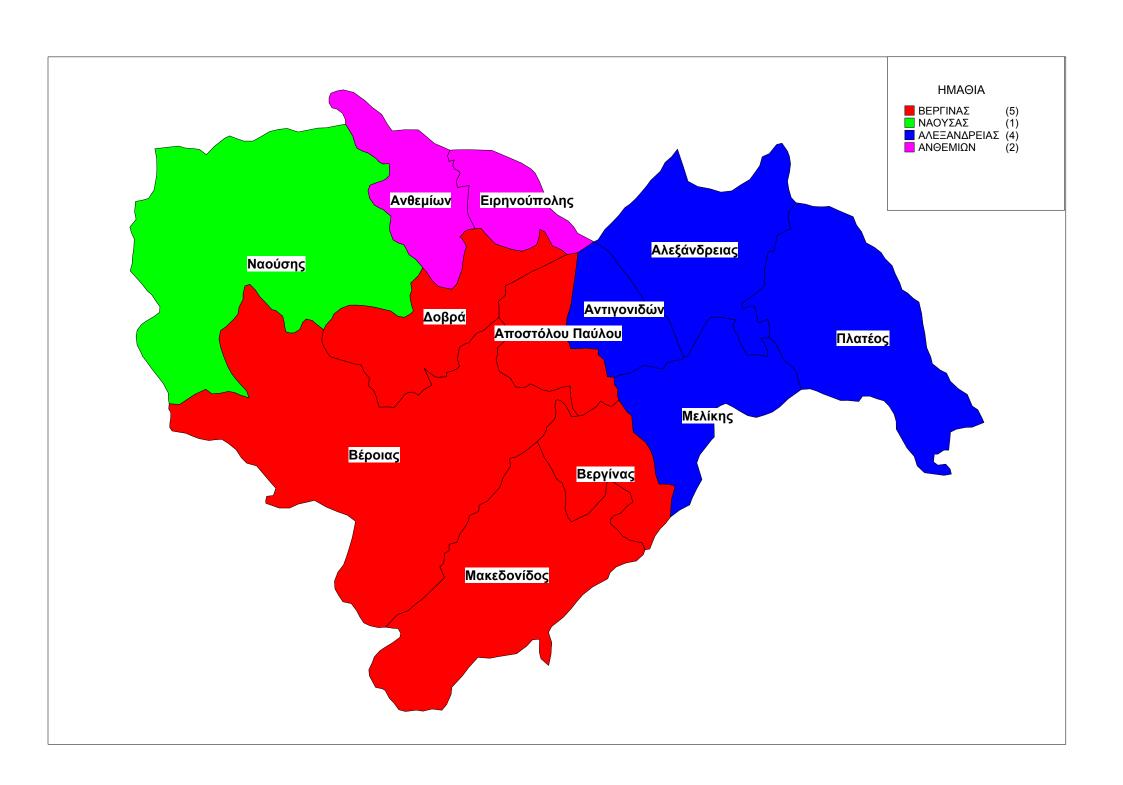

#### 16. ΝΟΜΟΣ ΗΜΑΘΙΑΣ

- 1. Δήμος Βεργίνας με έδρα τη Βέροια αποτελούμενος από τους δήμους α. Βέροιας β. Αποστόλου Παύλου γ. Δοβρά δ. Βεργίνας και ε. Μακεδονίδος, οι οποίοι καταργούνται.
- 2. Δήμος Αλεξάνδρειας με έδρα την Αλεξάνδρεια αποτελούμενος από τους δήμους α. Αλεξανδρείας β. Πλατέος γ. Μελίκης και δ. Αντιγονιδών, οι οποίοι καταργούνται.
- 3. Δήμος Ανθεμίων με έδρα το Κόπανο αποτελούμενος από τους δήμους α. Ανθεμίων και β. Ειρηνουπόλεως, οι οποίοι καταργούνται.
- Β. Στο δήμο Νάουσας δεν επέρχεται καμία μεταβολή