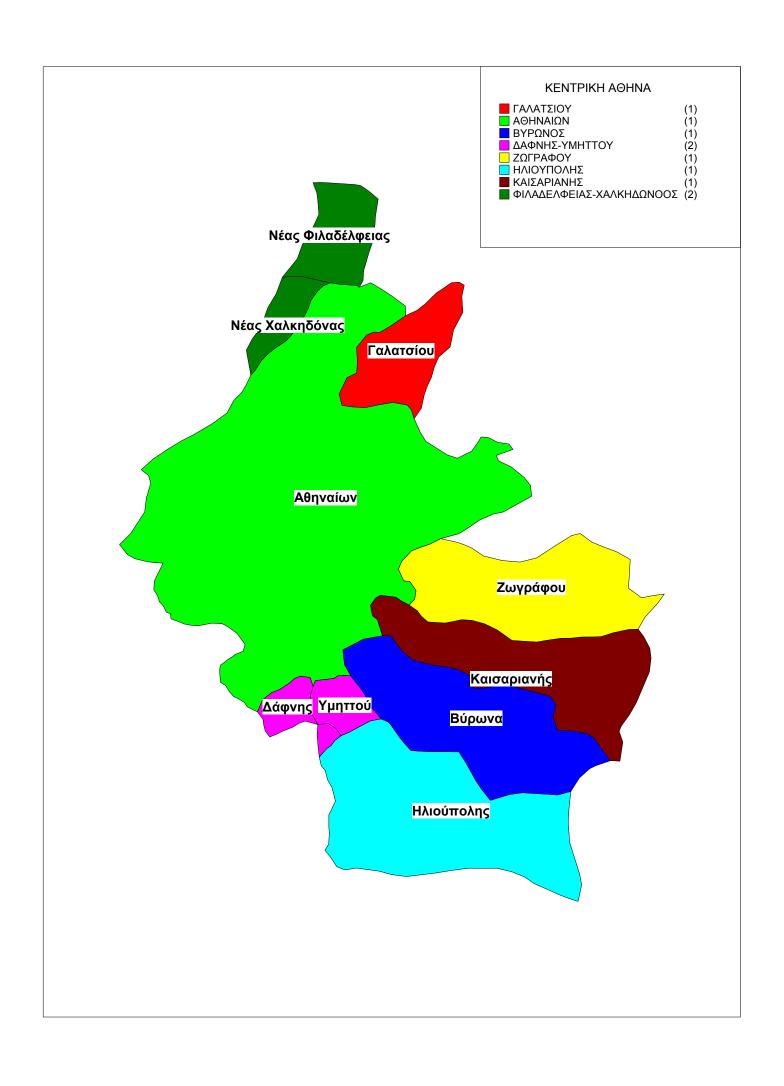

### 5.1 ΝΟΜΑΡΧΙΑ ΑΘΗΝΩΝ

- Α. Συνιστώνται οι κατωτέρω δήμοι:
- 1. Δήμος Φιλαδελφείας Χαλκηδόνος με έδρα τη Νέα Φιλαδέλφεια αποτελούμενος από τους δήμους α. Νέας Φιλαδελφείας και β. Νέας Χαλκηδόνος, οι οποίοι καταργούνται.
- 2. Δήμος Παπάγου Χολαργού με έδρα το Χολαργό αποτελούμενος από τους δήμους α. Χολαργού και β. Παπάγου, οι οποίοι καταργούνται.

- 3. Δήμος Δάφνης Υμηττού με έδρα τη Δάφνη αποτελούμενος από τους δήμους α. Δάφνης και β. Υμηττού, οι οποίοι καταργούνται.
- 4. Δήμος Κηφισιάς με έδρα τη Κηφισιά αποτελούμενος από τους δήμους α. Κηφισιάς β. Νέας Ερυθραίας και γ. Εκάλης, οι οποίοι καταργούνται.
- 5. Δήμος Πεντέλης με έδρα τα Μελίσσια αποτελούμενος από τους δήμους α. Μελισσίων και β. Πεντέλης και γ. Νέας Πεντέλης, οι οποίοι καταργούνται.
- 6. Δήμος Μοσχάτου Ταύρου με έδρα το Μοσχάτο αποτελούμενος από τους δήμους α. Μοσχάτου και β. Ταύρου, οι οποίοι καταργούνται
- 7. Δήμος Φιλοθέης Ψυχικού με έδρα το Ψυχικό αποτελούμενος από τους δήμους α. Ψυχικού και β. Νέου Ψυχικού και γ. Φιλοθέης, οι οποίοι καταργούνται
- 8. Δήμος Λυκόβρυσης Πεύκης με έδρα τη Πεύκη αποτελούμενος από τους δήμους α. Πεύκης και β. Λυκοβρύσεως, οι οποίοι καταργούνται
- 9. Δήμος Ελληνικού Αργυρούπολης με έδρα την Αργυρούπολη αποτελούμενος από τους δήμους α. Ελληνικού και β. Αργυρούπολης, οι οποίοι καταργούνται