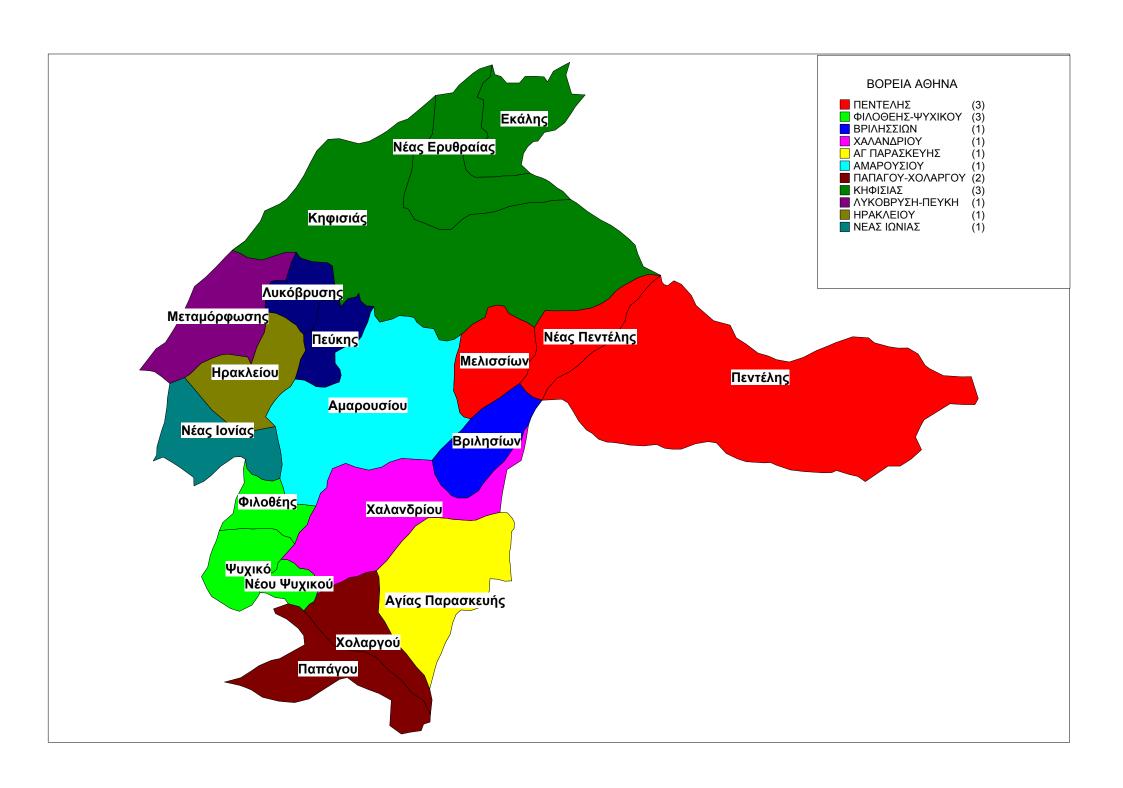

### 5.1 ΝΟΜΑΡΧΙΑ ΑΘΗΝΩΝ

- Α. Συνιστώνται οι κατωτέρω δήμοι:
- 1. Δήμος Φιλαδελφείας Χαλκηδόνος με έδρα τη Νέα Φιλαδέλφεια αποτελούμενος από τους δήμους α. Νέας Φιλαδελφείας και β. Νέας Χαλκηδόνος, οι οποίοι καταργούνται.
- 2. Δήμος Παπάγου Χολαργού με έδρα το Χολαργό αποτελούμενος από τους δήμους α. Χολαργού και β. Παπάγου, οι οποίοι καταργούνται.

- 3. Δήμος Δάφνης Υμηττού με έδρα τη Δάφνη αποτελούμενος από τους δήμους α. Δάφνης και β. Υμηττού, οι οποίοι καταργούνται.
- 4. Δήμος Κηφισιάς με έδρα τη Κηφισιά αποτελούμενος από τους δήμους α. Κηφισιάς β. Νέας Ερυθραίας και γ. Εκάλης, οι οποίοι καταργούνται.
- 5. Δήμος Πεντέλης με έδρα τα Μελίσσια αποτελούμενος από τους δήμους α. Μελισσίων και β. Πεντέλης και γ. Νέας Πεντέλης, οι οποίοι καταργούνται.
- 6. Δήμος Μοσχάτου Ταύρου με έδρα το Μοσχάτο αποτελούμενος από τους δήμους α. Μοσχάτου και β. Ταύρου, οι οποίοι καταργούνται
- 7. Δήμος Φιλοθέης Ψυχικού με έδρα το Ψυχικό αποτελούμενος από τους δήμους α. Ψυχικού και β. Νέου Ψυχικού και γ. Φιλοθέης, οι οποίοι καταργούνται
- 8. Δήμος Λυκόβρυσης Πεύκης με έδρα τη Πεύκη αποτελούμενος από τους δήμους α. Πεύκης και β. Λυκοβρύσεως, οι οποίοι καταργούνται
- 9. Δήμος Ελληνικού Αργυρούπολης με έδρα την Αργυρούπολη αποτελούμενος από τους δήμους α. Ελληνικού και β. Αργυρούπολης, οι οποίοι καταργούνται

Πρόταση 1.

Δήμος Ιλίου - Καματερού με έδρα το Ίλιον αποτελούμενος από τους δήμους α. Ιλίου και β.
 Καματερού, οι οποίοι καταργούνται

Πρόταση 2.

- 10. Δήμος Αγίων Αναργύρων Καματερού με έδρα τους Αγίους Αναργύρους αποτελούμενος από τους δήμους α. Αγίων Αναργύρων και β. Καματερού, οι οποίοι καταργούνται
- Β. Στους δήμους α. Αθηναίων β. Βύρωνος γ. Καλλιθέας δ. Καισαριανής ε. Ηρακλείου στ. Ηλιουπόλεως ζ. Ζωγράφου η. Γαλατσίου θ. Βριλησσίων ι. Αμαρουσίου ια. Αλίμου ιβ. Αιγάλεω *ιγ. Αγίων Αναργύρων* ιδ. Αγίου Δημητρίου ιε. Αγίας Παρασκευής ιστ. Αγίας Βαρβάρας ιζ. Γλυφάδας ιη. Πετρουπόλεως ιθ. Χαλανδρίου κ. Χαϊδαρίου κα. Περιστερίου κβ. Παλαιού Φαλήρου κγ. Νέας Ιωνίας κδ. Μεταμορφώσεως κε. Νέας Σμύρνης *κστ. Ίλιου* δεν επέρχεται καμία αλλαγή