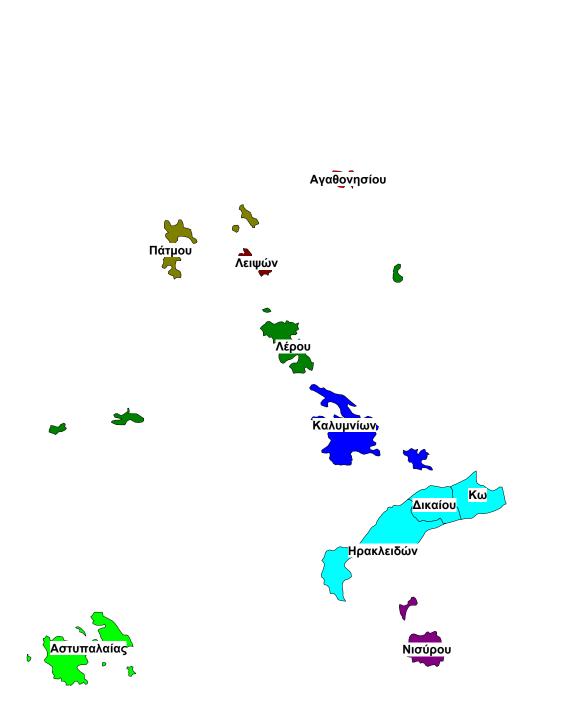

### 10. ΝΟΜΟΣ ΔΩΔΕΚΑΝΗΣΟΥ

- Α. Συνιστώνται οι κατωτέρω δήμοι:
- 1. Δήμος Ρόδου με έδρα τη Ρόδο αποτελούμενος από το δήμους α. Ρόδου β. Νότιας Ρόδου
- γ. Πεταλούδων δ. Λινδίων ε. Καμείρου στ. Καλλιθέας ζ. Αφάντου η. Ιαλυσού θ. Αταβύρου και
- ι. Αρχαγγέλου, οι οποίοι καταργούνται.
- 2. Δήμος Κω με έδρα τη Κω αποτελούμενος από τους δήμους α. Κω β. Ηρακλειδών και γ. Δικαίου, οι οποίοι καταργούνται.
- 3. Δήμος Καρπάθου με έδρα τη Κάρπαθο και ιστορική έδρα τον Όλυμπο Καρπάθου αποτελούμενος από το δήμο Καρπάθου και τη κοινότητα Ολύμπου, οι οποίοι καταργούνται.
- B. Η κοινότητα Αγαθονησίου αναγνωρίζεται σε δήμο, με όνομα, έδρα και εδαφική περιφέρεια αυτά της τέως κοινότητας.
- Γ. Στους δήμους α. Νισύρου β. Πάτμου γ. Καλύμνιων δ. Λειψών ε. Λέρου στ. Κάσου ζ. Μεγίστης η. Σύμης θ. Τήλου ι. Χάλκης και ια. Αστυπάλαιας δεν επέρχεται καμία μεταβολή.

ιβ. Η περιφέρεια Νοτίου Αιγαίου η οποία περιλαμβάνει τους Νομούς Κυκλάδων και Δωδεκανήσου. Έδρα της περιφέρειας Νοτίου Αιγαίου είναι η Ερμούπολη. Συγκροτείται το περιφερειακό Διαμέρισμα Κω που περιλαμβάνει το δήμο Κω και το δήμο Νισύρου. Συγκροτείται το περιφερειακό διαμέρισμα Καρπάθου που περιλαμβάνει το δήμο Καρπάθου και το δήμο Κάσου. Συγκροτείται το περιφερειακό διαμέρισμα Καλύμνου που περιλαμβάνει το δήμο Καλυμνίων, το δήμο Αστυπάλαιας, το δήμο Λειψών, το δήμο Λέρου, το δήμο Πάτμου και το δήμο Αγαθονήσιου. Συγκροτείται το περιφερειακό διαμέρισμα Ρόδου που περιλαμβάνει το δήμο Ρόδο, το δήμο Σύμης, το δήμο Χάλκης, το δήμο Μεγίστης και το δήμο Τήλου. Συγκροτείται το περιφερειακό διαμέρισμα Σύρου που περιλαμβάνει το δήμο Σύρου -Ερμούπολης, το δήμο Κέας, το δήμο Κύθνου. Συγκροτείται το περιφερειακό διαμέρισμα Μήλου που περιλαμβάνει το δήμο Μήλου, το δήμο Κιμώλου, το δήμο Σέριφου και το δήμο Σίφνου. Συγκροτείται το περιφερειακό διαμέρισμα Πάρου που περιλαμβάνει το δήμο Πάρου και το δήμο Αντιπάρου. Συγκροτείται το περιφερειακό διαμέρισμα Νάξου που περιλαμβάνει το δήμο Νάξου και το δήμο Αμοργού. Συγκροτείται το περιφερειακό διαμέρισμα Τήνου που περιλαμβάνει το δήμο Τήνου. Συγκροτείται το περιφερειακό διαμέρισμα Μυκόνου που περιλαμβάνει το δήμο Μυκόνου. Συγκροτείται το περιφερειακό διαμέρισμα που περιλαμβάνει το δήμο Άνδρου. Συγκροτείται το περιφερειακό διαμέρισμα Θήρας που περιλαμβάνει το δήμο Θήρας, το δήμο Ιητών, το δήμο Σίκινου, το δήμο Φολέγανδρου και το δήμο Ανάφης.