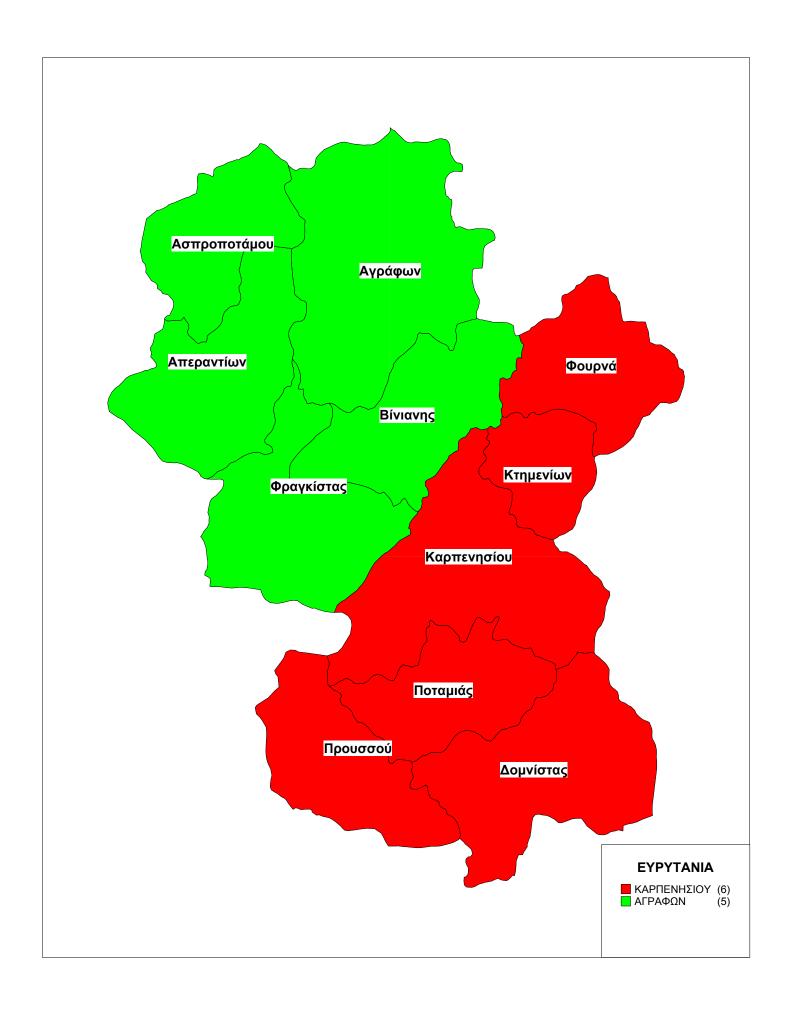

### 13. ΝΟΜΟΣ ΕΥΡΥΤΑΝΙΑΣ

- Α. Συνιστώνται οι κατωτέρω δήμοι:
- 1. Δήμος Καρπενησίου με έδρα το Καρπενήσι αποτελούμενος από τους δήμους α. Καρπενησίου β. Φουρνά γ. Προυσσού δ. Ποταμιάς ε. Δομνίστας και στ. Κτημενίων οι οποίοι καταργούνται.

- 2. Δήμος Αγράφων με έδρα τη Δυτική Φραγκίστα αποτελούμενος από τους δήμους α. Φραγκίστας β. Βίνιανης γ. Ασπροποτάμου δ. Απεραντίων και ε. Αγράφων, οι οποίοι καταργούνται.
- Β. Ο Δήμος Αγράφων χαρακτηρίζεται ως ορεινός.