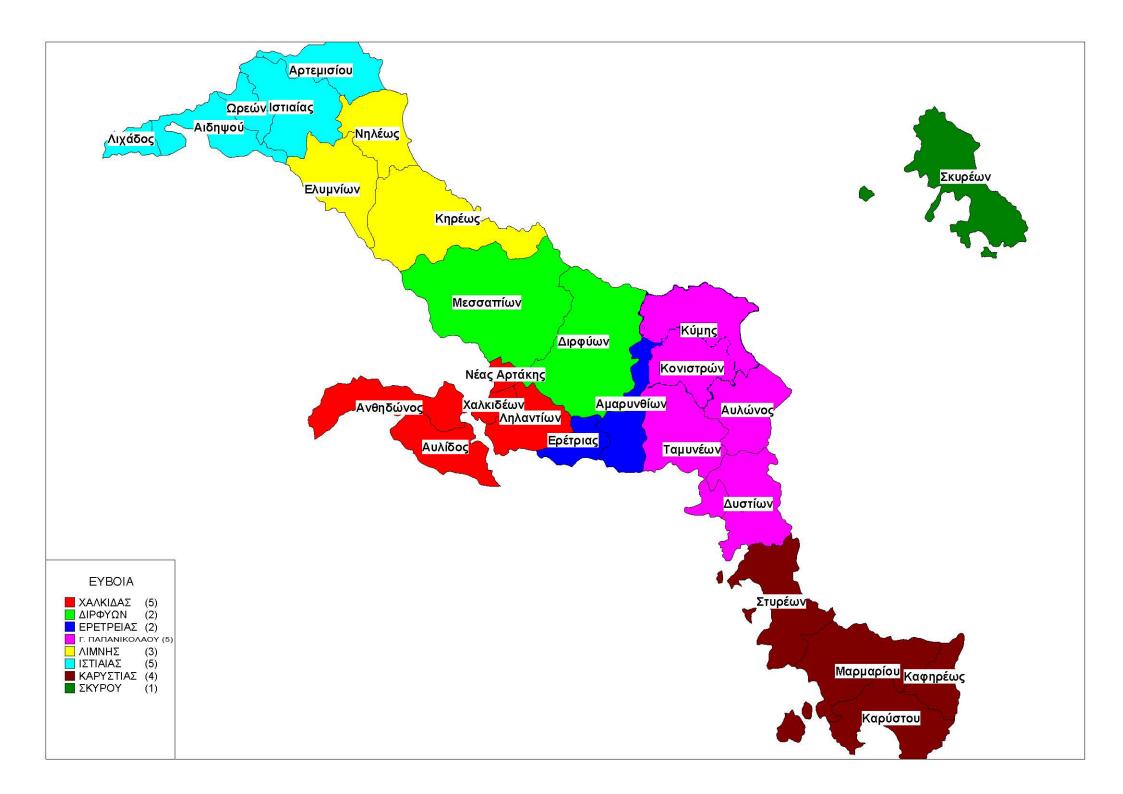

### 12. ΝΟΜΟΣ ΕΥΒΟΙΑΣ

- Α. Συνιστώνται οι κατωτέρω δήμοι:
- 1. Δήμος Χαλκιδέων με έδρα τη Χαλκίδα αποτελούμενος από τους δήμους α. Χαλκιδέων β. Ληλαντίων γ. Ανθηδώνος δ. Νέας Αρτάκης και ε. Αυλίδος, οι οποίοι καταργούνται.
- 2. Δήμος Διρφύων με έδρα τα Ψαχνά αποτελούμενος από τους δήμους α. Διρφύων και β. Μεσσαπίων, οι οποίοι καταργούνται.
- 3. Δήμος Ερέτριας με έδρα την Ερέτρια αποτελούμενος από τους δήμους α. Ερέτριας και β. Αμαρυνθίων, οι οποίοι καταργούνται.
- 4. Δήμος Καρυστίας με έδρα την Κάρυστο αποτελούμενος από τους δήμους α. Καρύστου β. Στυρέων γ. Μαρμαρίου και τη κοινότητα Καφηρέως , οι οποίοι καταργούνται.
- 5. Δήμος Ιστιαίας με έδρα την Ιστιαία αποτελούμενος από τους δήμους α. Ιστιαίας β. Αιδηψού γ. Αρτεμισίου δ. Ωρεών και τη κοινότητα Λιχάδος , οι οποίοι καταργούνται.
- 6. Δήμος Λίμνης με έδρα τη Λίμνη Ευβοίας αποτελούμενος από τους δήμους α. Νηλέως β. Ελυμνίων και γ. Κηρέως, οι οποίοι καταργούνται

### Πρόταση 2

- 7. Δήμος Γεωργίου Παπανικολάου με έδρα το Αλιβέρι αποτελούμενος από τους δήμους α. Κύμης β. Κονιστρών γ. Ταμυνέων δ. Αυλώνος και ε. Δυστίων, οι οποίοι καταργούνται
- Β. Στον δήμο Σκύρου δεν επέρχεται καμία μεταβολή.