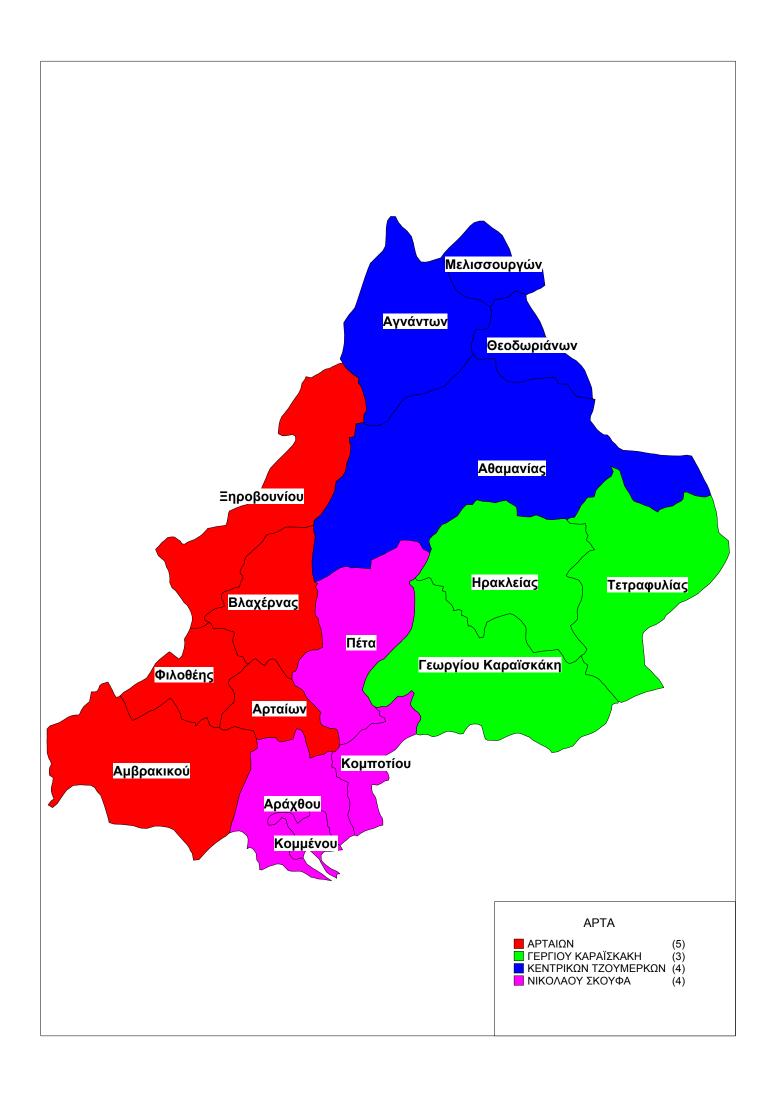

#### 4. ΝΟΜΟΣ ΑΡΤΗΣ

- Α. Συνιστώνται οι κατωτέρω δήμοι:
- 1. Δήμος Αρταίων με έδρα την Άρτα αποτελούμενος από τους δήμους α. Αρταίων β. Αμβρακικού γ. Βλαχερνών δ. Φιλοθέης και ε. Ξηροβουνίου, οι οποίοι καταργούνται.
- 2. Δήμος Νικολάου Σκουφά με έδρα το Πέτα και ιστορική έδρα το Κομμένο αποτελούμενος από τους δήμους α. Πέτα β. Αράχθου γ. Κομποτίου και τη κοινότητα Κομμένου, οι οποίοι καταργούνται.
- 3. Δήμος Γεωργίου Καραϊσκάκη με έδρα την Άνω Καλεντίνη αποτελούμενος από τους δήμους α. Ηράκλειας β. Γεωργίου Καραϊσκάκη και γ.Τετραφυλίας οι οποίοι καταργούνται
- 4. Δήμος Κεντρικών Τζουμέρκων με έδρα το Βουλγαρέλι αποτελούμενος από τους δήμους α. Αθαμανίας β. Αγνάντων και τις κοινότητες α. Θεοδωριανών β. Μελισσουργών, οι οποίοι καταργούνται
- Β. Οι δήμοι Γεωργίου Καραϊσκάκη και Κεντρικών Τζουμέρκων χαρακτηρίζονται ως ορεινοί.