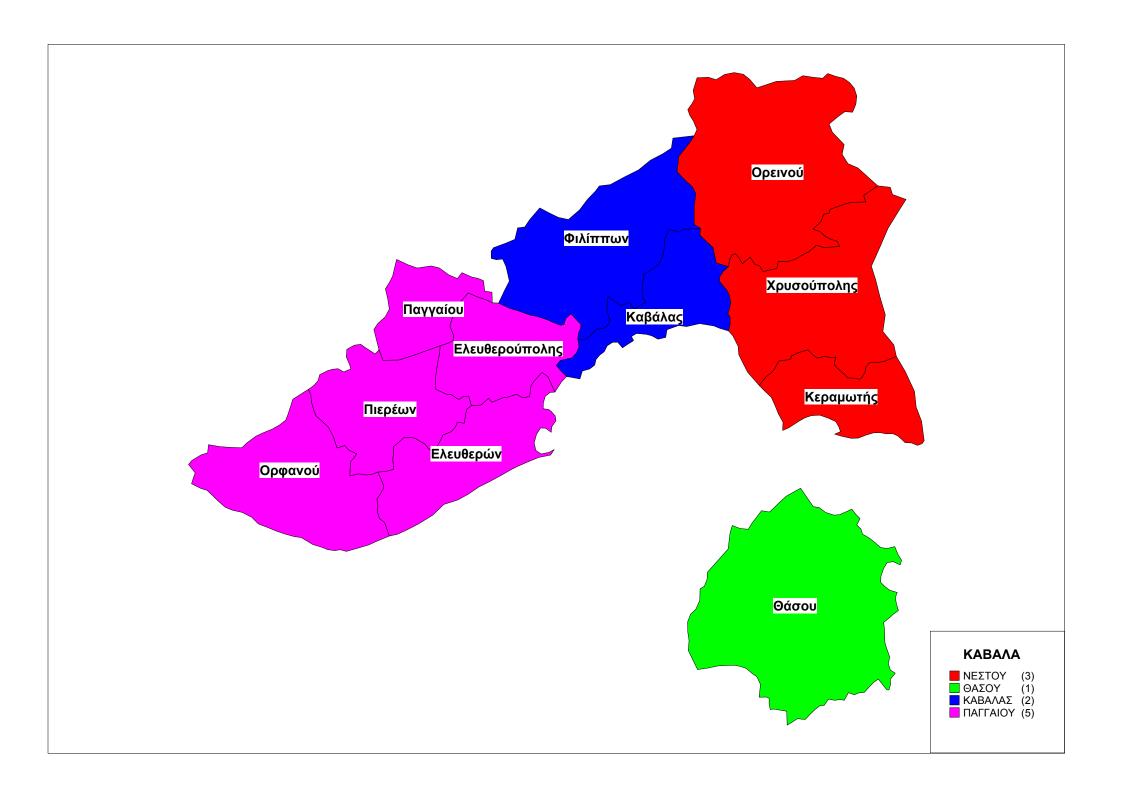

# 21. ΝΟΜΟΣ ΚΑΒΑΛΑΣ

- Α. Συνιστώνται οι κατωτέρω δήμοι:
- 1. Δήμος Καβάλας με έδρα τη Καβάλα αποτελούμενος από τους δήμους α. Καβάλας και β. Φιλίππων, οι οποίοι καταργούνται.
- 2. Δήμος Νέστου με έδρα τη Χρυσούπολη αποτελούμενος από τους δήμους α. Χρυσούπολης β. Κεραμωτής και γ. Ορεινού, οι οποίοι καταργούνται.

#### Πρόταση 1

3. Δήμος Παγγαίου με έδρα την Ελευθερούπολη αποτελούμενος από τους δήμους α. Ελευθερούπολης β. Πιερέων γ. Παγγαίου δ. Ελευθερών και ε. Ορφανού, οι οποίοι καταργούνται.

#### Πρόταση 2

- 3. Δήμος Ελευθερούπολης με έδρα την Ελευθερούπολη αποτελούμενος από τους δήμους α. Ελευθερούπολης β. Παγγαίου, οι οποίοι καταργούνται.
- 4. Δήμος Ορφανού με έδρα τη Νέα Πέραμο αποτελούμενος από τους δήμους α. Ελευθερών β. Ορφανού και γ. Πιερέων, οι οποίοι καταργούνται.

Β. Στον δήμο Θάσου δεν επέρχεται καμία μεταβολή,