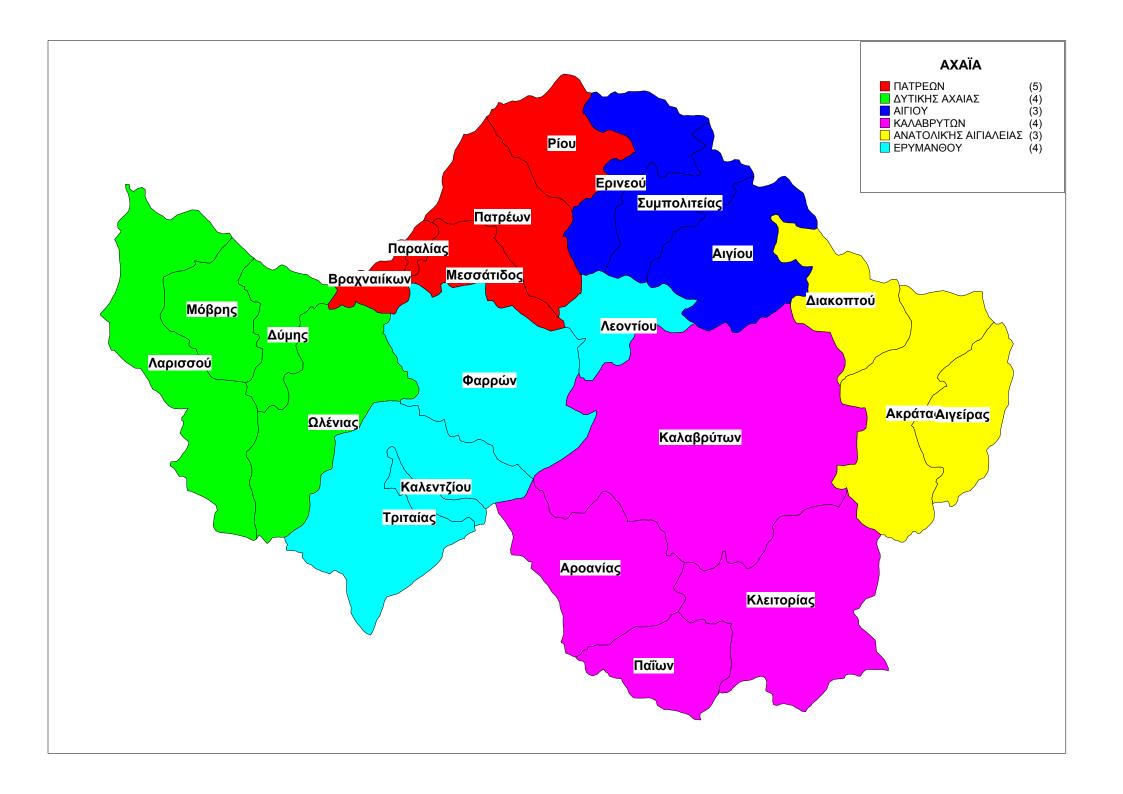

#### 6. ΝΟΜΟΣ ΑΧΑΙΑΣ

- Α. Συνιστώνται οι κατωτέρω δήμοι:
- 1. Δήμος Πατρέων με έδρα τη Πάτρα αποτελούμενος από τους δήμους α. Πατρέων β. Βραχναίικων γ. Ρίου δ. Μεσσάτιδος και ε. Παραλίας, οι οποίοι καταργούνται.
- 2. Δήμος Ερυμάνθου με έδρα τη Χαλανδρίτσα αποτελούμενος από τους δήμους α. Τριταίας
- β. Φαρρών και τις κοινότητες α. Καλεντζίου β. Λεόντιου, οι οποίοι καταργούνται.

- 3. Δήμος Δυτικής Αχαΐας με έδρα τη Κάτω Αχαΐα αποτελούμενος από τους δήμους α. Ωλένιας β. Μόβρης γ. Δύμης και δ. Λαρισσού, οι οποίοι καταργούνται.
- 4. Δήμος Καλαβρύτων με έδρα τα Καλάβρυτα αποτελούμενος από τους δήμους α. Καλαβρύτων β. Αροανίας γ. Παϊων και δ.Λευκασίου, οι οποίοι καταργούνται.

- 5. Δήμος Αιγίου με έδρα το Αίγιο αποτελούμενος από τους δήμους α. Αιγίου β. Συμπολιτείας και γ. Ερινεού, οι οποίοι καταργούνται
- 6. Δήμος Ανατολικής Αιγιαλείας με έδρα το Διακοπτό αποτελούμενος από τους δήμους α. Διακοπτού β. Ακράτας και γ. Αιγείρας, οι οποίοι καταργούνται.