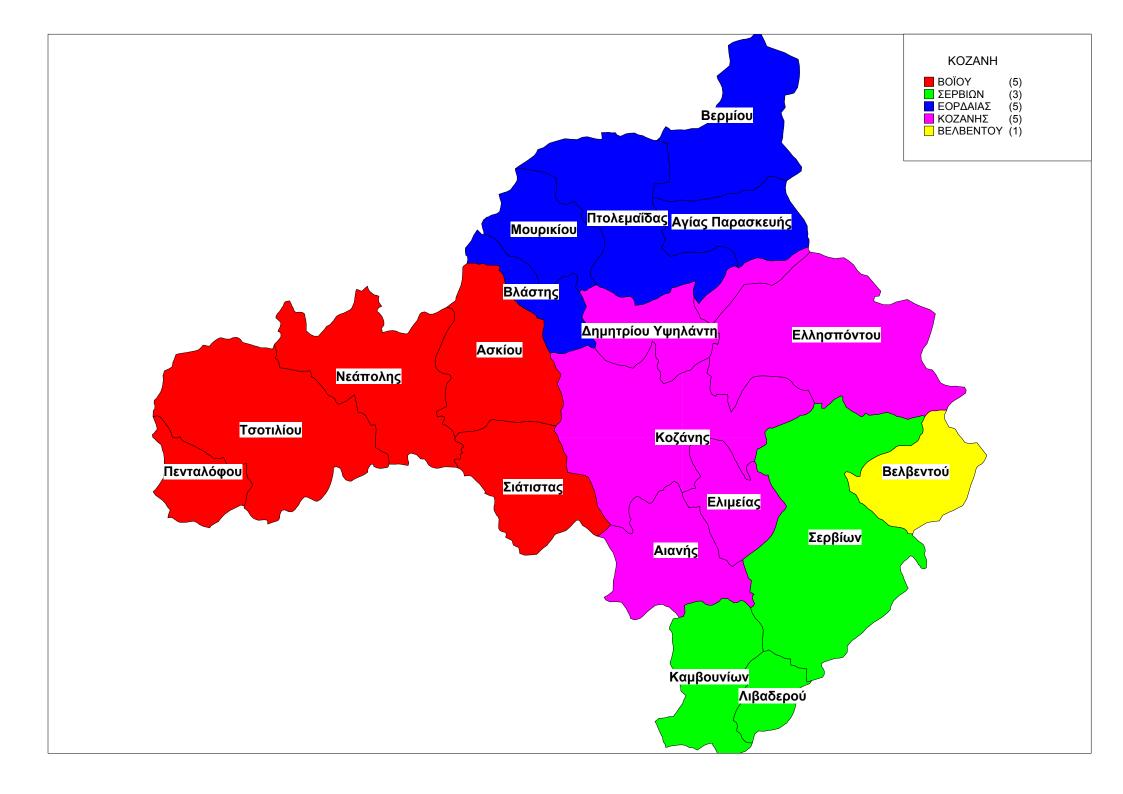

### 27. ΝΟΜΟΣ ΚΟΖΑΝΗΣ

- 1. Δήμος Κοζάνης με έδρα τη Κοζάνη αποτελούμενος από τους δήμους α.Κοζάνης β. Αιανής γ. Ελιμείας δ. Δημητρίου Υψηλάντη ε. Ελλησπόντου, οι οποίοι καταργούνται.
- 2. Δήμος Βοϊου με έδρα τη Νεάπολη αποτελούμενος από τους δήμους α. Σιάτιστας β. Νεάπολης γ. Τσοτυλίου και τη κοινότητα Πεντάλοφου, οι οποίοι καταργούνται.
- 3. Δήμος Εορδαίας με έδρα τη Πτολεμαΐδα αποτελούμενος από τους δήμους α. Πτολεμαΐδας β. Βέρμιου γ. Μουρικίου δ. Αγίας Παρασκευής και τη κοινότητα Βλάστης, οι οποίοι καταργούνται.

- 4. Δήμος Σερβίων με έδρα τα Σέρβια αποτελούμενος από τους δήμους α. Σερβίων β. Καμβουνίων και τη κοινότητα Λιβαδερού, οι οποίοι καταργούνται.
- Β. Στο δήμο Βελβεντού δεν επέρχεται καμία μεταβολή.