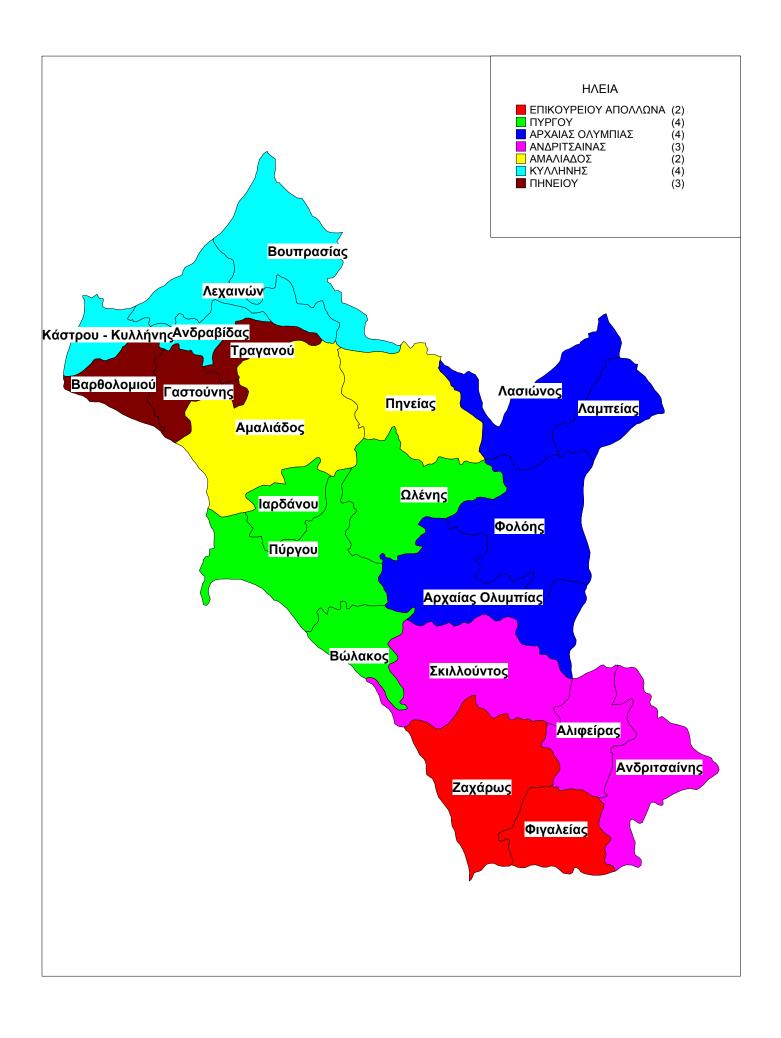

### 15. ΝΟΜΟΣ ΗΛΕΙΑΣ

Α. Συνιστώνται οι κατωτέρω δήμοι:

- 1. Δήμος Ζαχάρως με έδρα τη Ζαχάρω αποτελούμενος από τους δήμους α. Ζαχάρως και β. Φιγαλείας, οι οποίοι καταργούνται.
- 2. Δήμος Ανδρίτσαινας με έδρα τα Κρέστενα αποτελούμενος από τους δήμους α. Σκιλλούντος β. Ανδριτσαίνης και γ. Αλιφείρας, οι οποίοι καταργούνται.
- 3. Δήμος Πύργου με έδρα το Πύργο αποτελούμενος από τους δήμους α. Πύργου β. Ωλένης γ.Ιαρδανού και δ. Βώλακος, οι οποίοι καταργούνται.
- 4. Δήμος Αμαλιάδας με έδρα την Αμαλιάδα αποτελούμενος από τους δήμους α. Αμαλιάδας και β. Πηνείας, οι οποίοι καταργούνται.
- 5. Δήμος Αρχαίας Ολυμπίας με έδρα την Αρχαία Ολυμπία αποτελούμενος από τους δήμους
- α. Αρχαίας Ολυμπίας β. Λασιώνος γ. Φολόης και δ. Λαμπείας, οι οποίοι καταργούνται
- 6. Δήμος Κυλλήνης με έδρα τα Λεχαινά αποτελούμενος από τους δήμους α. Λεχαινών β. Ανδραβίδας γ. Κάστρου Κυλλήνης και δ. Βουπρασιάς, οι οποίοι καταργούνται.
- 7. Δήμος Πηνειού με έδρα τη Γαστούνη αποτελούμενος από τους δήμους α. Γαστούνης β. Βαρθολομιού και γ. Τραγανού, οι οποίοι καταργούνται.