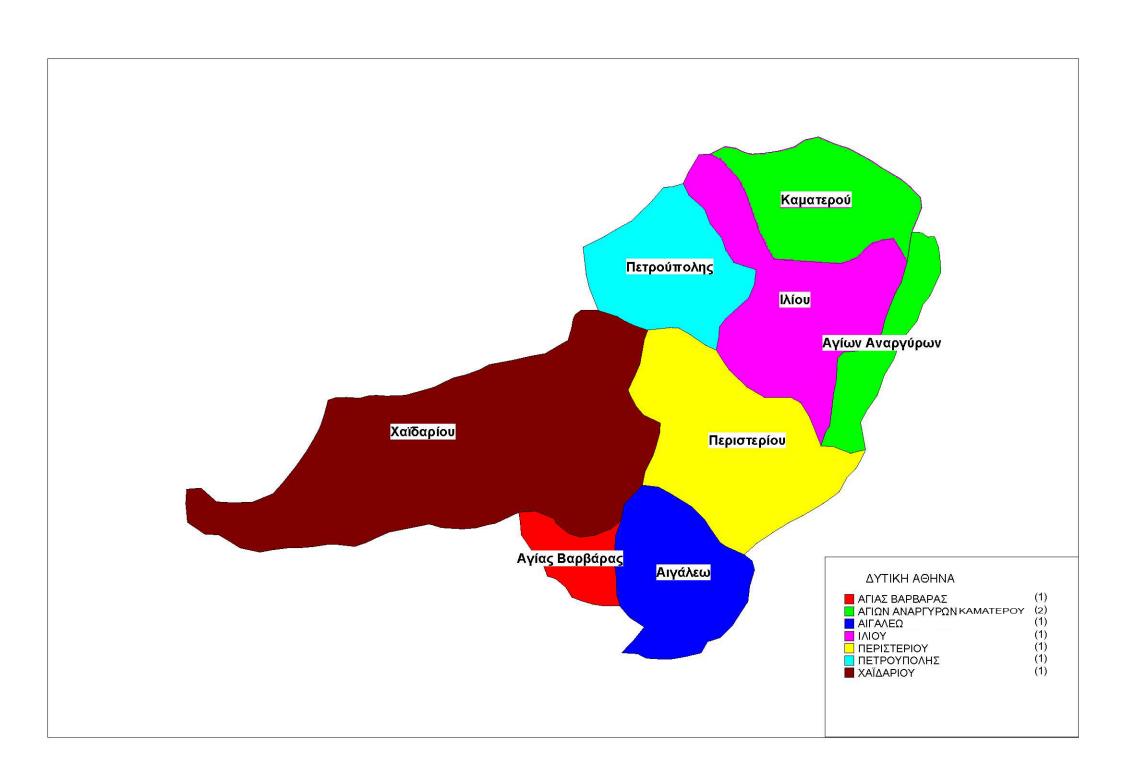

Πρόταση 1.

Δήμος Ιλίου - Καματερού με έδρα το Ίλιον αποτελούμενος από τους δήμους α. Ιλίου και β.
 Καματερού, οι οποίοι καταργούνται

Πρόταση 2.

- 10. Δήμος Αγίων Αναργύρων Καματερού με έδρα τους Αγίους Αναργύρους αποτελούμενος από τους δήμους α. Αγίων Αναργύρων και β. Καματερού, οι οποίοι καταργούνται
- Β. Στους δήμους α. Αθηναίων β. Βύρωνος γ. Καλλιθέας δ. Καισαριανής ε. Ηρακλείου στ. Ηλιουπόλεως ζ. Ζωγράφου η. Γαλατσίου θ. Βριλησσίων ι. Αμαρουσίου ια. Αλίμου ιβ. Αιγάλεω *ιγ. Αγίων Αναργύρων* ιδ. Αγίου Δημητρίου ιε. Αγίας Παρασκευής ιστ. Αγίας Βαρβάρας ιζ. Γλυφάδας ιη. Πετρουπόλεως ιθ. Χαλανδρίου κ. Χαϊδαρίου κα. Περιστερίου κβ. Παλαιού Φαλήρου κγ. Νέας Ιωνίας κδ. Μεταμορφώσεως κε. Νέας Σμύρνης *κστ. Ίλιου* δεν επέρχεται καμία αλλαγή