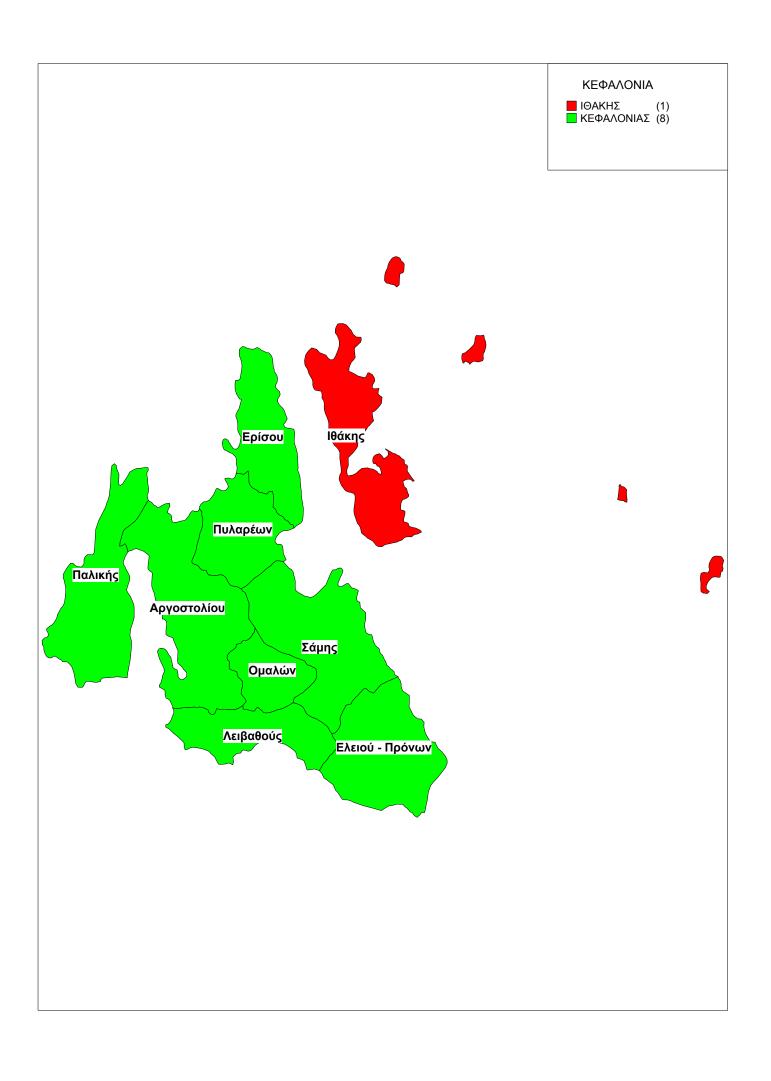

# 25. ΝΟΜΟΣ ΚΕΦΑΛΛΗΝΙΑΣ

Α. Συνιστώνται οι κατωτέρω δήμοι:

- 1. Δήμος Κεφαλονιάς με έδρα το Αργοστόλι αποτελούμενος από τους δήμους α. Αργοστολίου
- β. Σάμης γ. Πυλαρέων δ. Παλίκης ε. Λειβαθούς στ. Ελείου Προνών ζ. Ερισού και τη κοινότητα Ομαλών, οι οποίοι καταργούνται.
- Β. Στο δήμο Ιθάκης δεν επέρχεται καμία μεταβολή