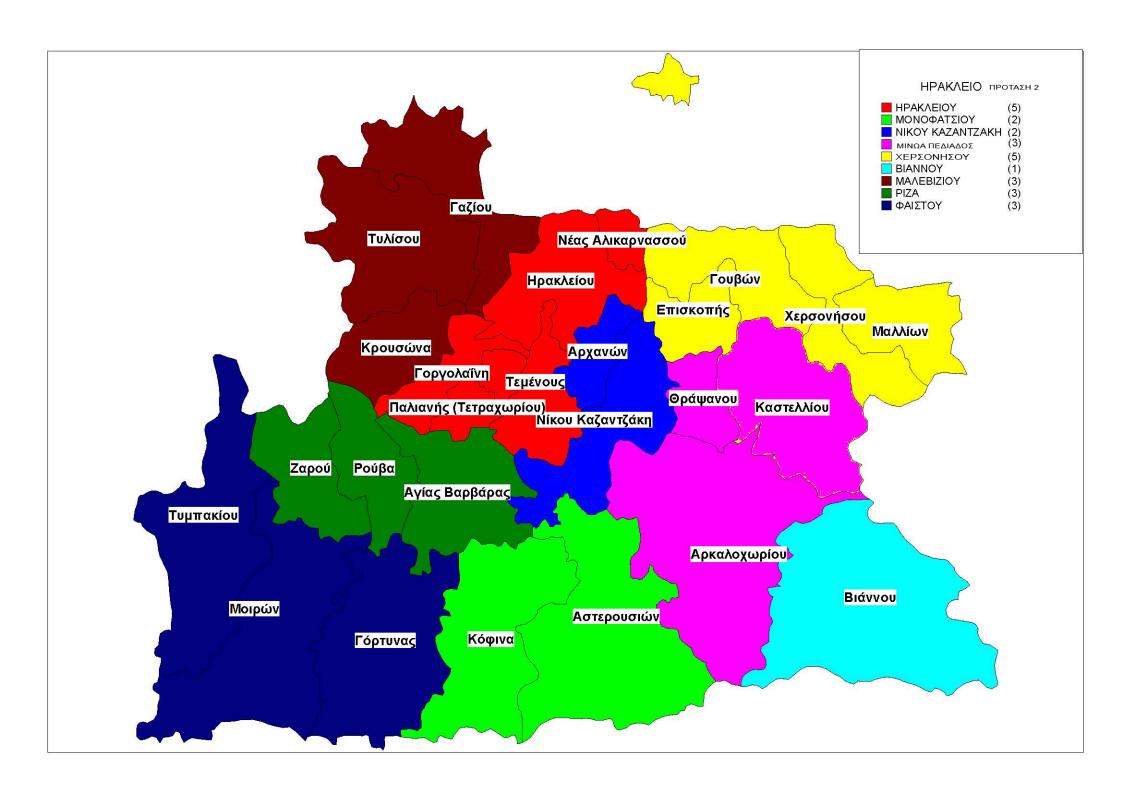

#### 17. ΝΟΜΟΣ ΗΡΑΚΛΕΙΟΥ

- Α. Συνιστώνται οι κατωτέρω δήμοι:
- 1. Δήμος Ηρακλείου με έδρα το Ηράκλειο αποτελούμενος από τους δήμους α. Ηρακλείου β. Γοργολάινης γ. Τεμένους δ. Παλιανής και ε. Νέας Αλικαρνασσού οι οποίοι καταργούνται.
- 2. Δήμος Μαλεβιζίου με έδρα το Γάζι αποτελούμενος από τους δήμους α. Γαζίου β. Κρουσώνα και γ. Τυλίσου , οι οποίοι καταργούνται.
- 3. Δήμος Αρχανών& Νίκου Καζαντζάκη με έδρα τις Πάνω Αρχάνες αποτελούμενος από τους δήμους α. Αρχανών β. Νίκου Καζαντζάκη, οι οποίοι καταργούνται.
- 4. Δήμος Ρίζα με έδρα τη Γέργερη αποτελούμενος από τους δήμους α. Ζαρού β. Ρούβα και γ. Αγίας Βαρβάρας, οι οποίοι καταργούνται.
- 5. Δήμος Φαιστού με έδρα τις Μοίρες αποτελούμενος από τους δήμους α. Μοιρών β. Τυμπακίου γ. Γόρτυνας, οι οποίοι καταργούνται.
- 6. Δήμος Μονοφατσίου με έδρα το Ασήμι και ιστορική έδρα τον Πύργο αποτελούμενος από τους δήμους α. Αστερουσίων β. Κόφινα, οι οποίοι καταργούνται.

#### Πρόταση 1

- 7. Δήμος Πεδιάδος με έδρα τις Γούρνες και ιστορική έδρα το Καστέλλι αποτελούμενος από τους δήμους α. Χερσονήσου β. Γουβών γ. Μαλλιών δ. Επισκοπής και ε. Καστελλίου, οι οποίοι καταργούνται.
- 8. Δήμος Αρκαλοχωρίου με έδρα το Αρκαλοχώρι αποτελούμενος από τους δήμους α. Αρκαλοχωρίου και β. Θραψανού, οι οποίοι καταργούνται.

- 7. Δήμος Χερσονήσου με έδρα τις Γούρνες αποτελούμενος από τους δήμους α. Χερσονήσου β. Γουβών γ. Μαλλιών και δ. Επισκοπής, οι οποίοι καταργούνται.
- 8. Δήμος Μινώα Πεδιάδος με έδρα το Αρκαλοχώρι και ιστορική έδρα το Καστέλλι αποτελούμενος από τους δήμους α. Αρκαλοχωρίου β. Καστελλίου και γ. Θραψανού, οι οποίοι καταργούνται.
- Β. Στον δήμο Βιάννου δεν επέρχεται καμία μεταβολή.
- Γ. Ο δήμος Βιάννου χαρακτηρίζεται ως ορεινός