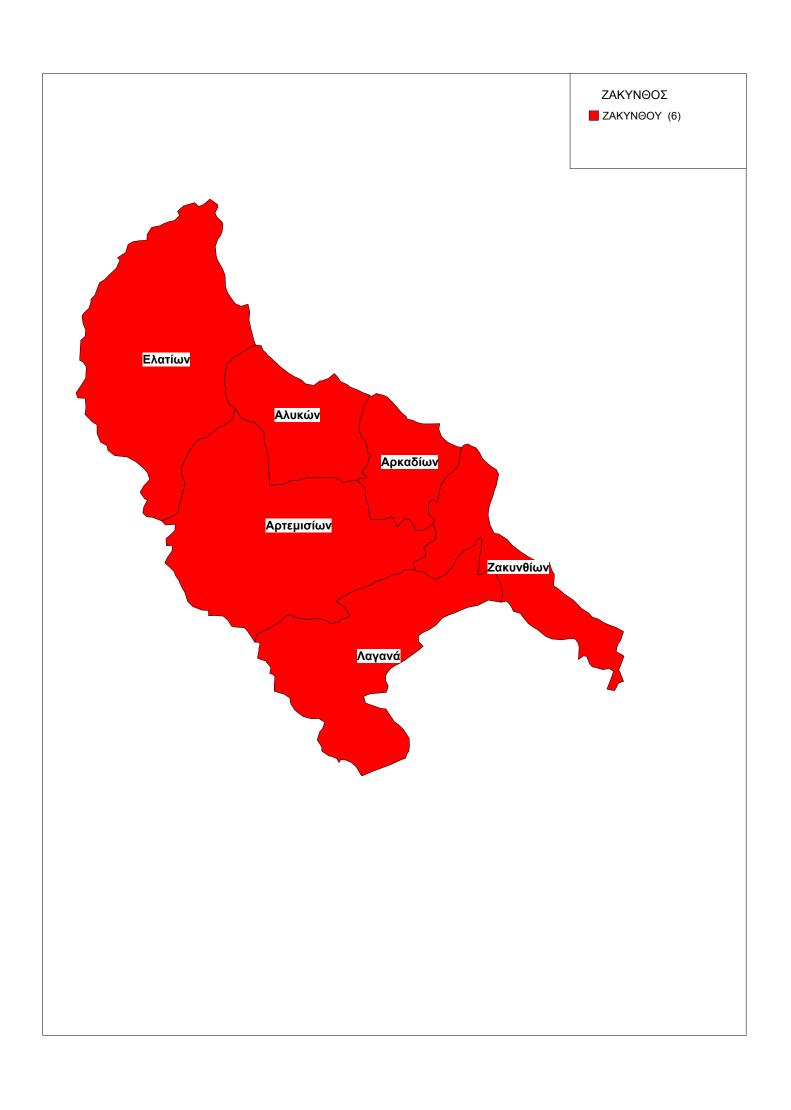

#### 14. ΝΟΜΟΣ ΖΑΚΥΝΘΟΥ

Α. Συνίσταται ο κατωτέρω δήμος:

Δήμος Ζακύνθου με έδρα τη Ζάκυνθο αποτελούμενος από τους δήμους α. Ζακυνθίων β. Αλυκών γ. Αρκαδίων δ. Αρτεμισίων ε. Ελατίων και στ. Λαγανά, οι οποίοι καταργούνται.