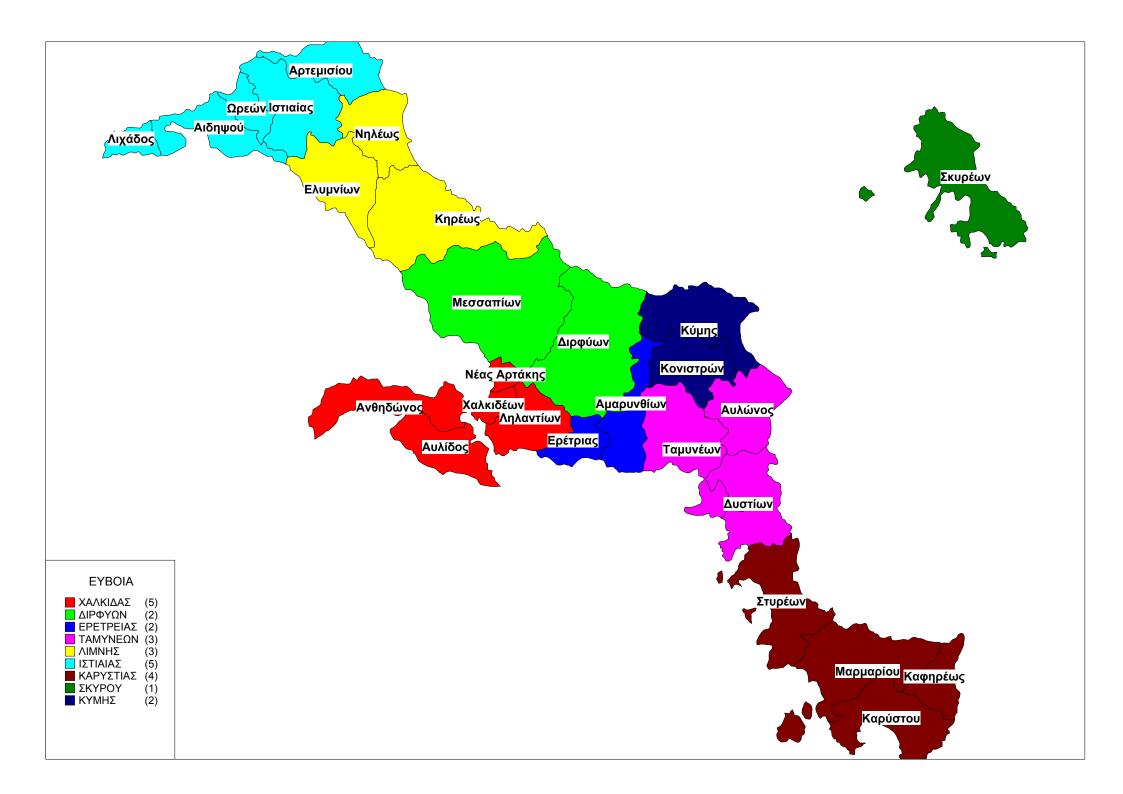

### 12. ΝΟΜΟΣ ΕΥΒΟΙΑΣ

- Α. Συνιστώνται οι κατωτέρω δήμοι:
- 1. Δήμος Χαλκιδέων με έδρα τη Χαλκίδα αποτελούμενος από τους δήμους α. Χαλκιδέων β. Ληλαντίων γ. Ανθηδώνος δ. Νέας Αρτάκης και ε. Αυλίδος, οι οποίοι καταργούνται.
- 2. Δήμος Διρφύων με έδρα τα Ψαχνά αποτελούμενος από τους δήμους α. Διρφύων και β. Μεσσαπίων, οι οποίοι καταργούνται.
- 3. Δήμος Ερέτριας με έδρα την Ερέτρια αποτελούμενος από τους δήμους α. Ερέτριας και β. Αμαρυνθίων, οι οποίοι καταργούνται.
- 4. Δήμος Καρυστίας με έδρα την Κάρυστο αποτελούμενος από τους δήμους α. Καρύστου β. Στυρέων γ. Μαρμαρίου και τη κοινότητα Καφηρέως , οι οποίοι καταργούνται.
- 5. Δήμος Ιστιαίας με έδρα την Ιστιαία αποτελούμενος από τους δήμους α. Ιστιαίας β. Αιδηψού γ. Αρτεμισίου δ. Ωρεών και τη κοινότητα Λιχάδος , οι οποίοι καταργούνται.
- 6. Δήμος Λίμνης με έδρα τη Λίμνη Ευβοίας αποτελούμενος από τους δήμους α. Νηλέως β. Ελυμνίων και γ. Κηρέως, οι οποίοι καταργούνται

### Πρόταση 1

- 7. Δήμος Κύμης με έδρα τη Κύμη αποτελούμενος από τους δήμους α. Κύμης και β. Κονιστρών, οι οποίοι καταργούνται
- 8. Δήμος Ταμυνέων με έδρα το Αλιβέρι αποτελούμενος από τους δήμους α. Ταμυνέων και β. Αυλώνος γ. Δυστίων, οι οποίοι καταργούνται