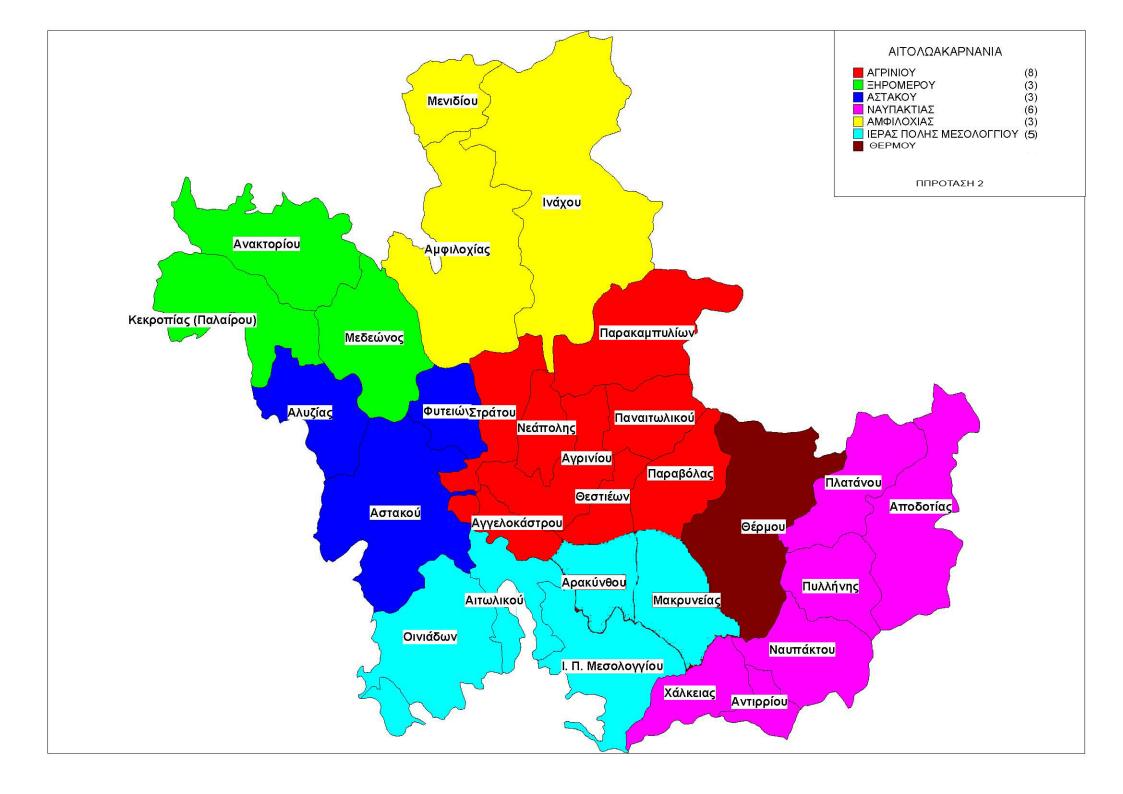

### Πρόταση 2

- 6. Δήμος Ιεράς Πόλης Μεσολογγίου με έδρα το Μεσολόγγι αποτελούμενος από τους δήμους α. Ιεράς Πόλης Μεσολογγίου β. Οινιάδων γ. Αράκυνθου δ. Μακρύνειας και ε. Αιτωλικού, οι οποίοι καταργούνται.
- Β. Στο δήμο Θέρμου δεν επέρχεται καμία μεταβολή.
- Γ. Ο Δήμος Θέρμου χαρακτήριζεται ως ορεινός