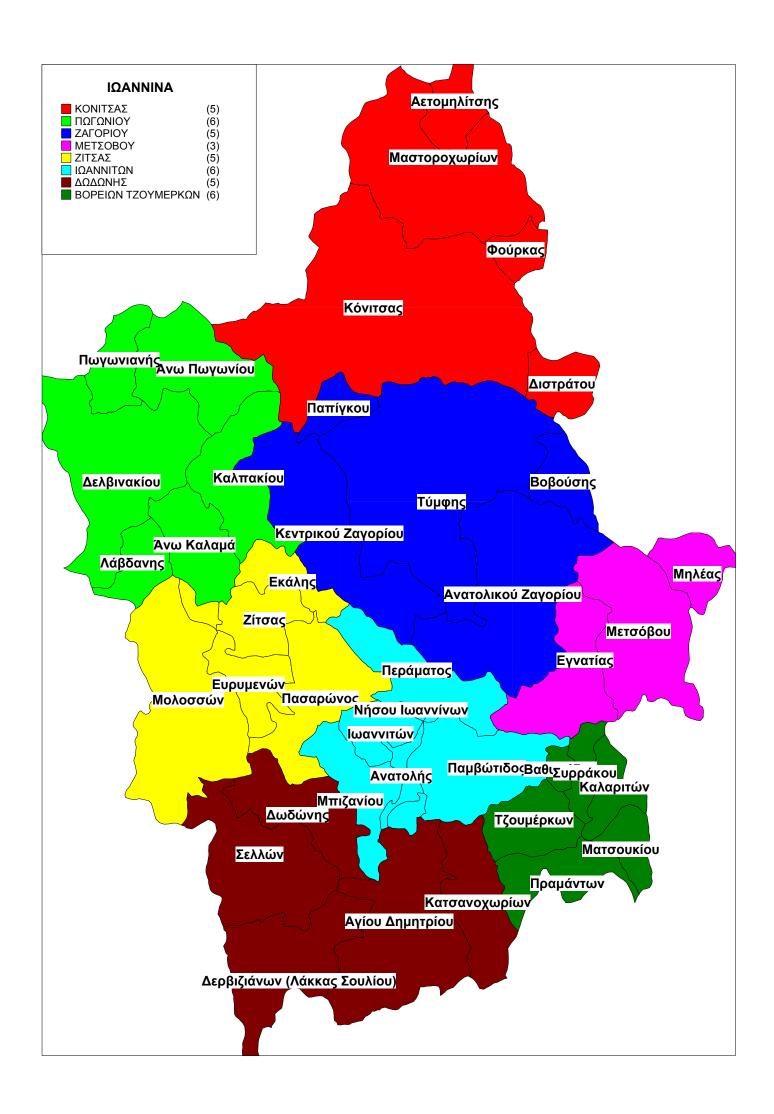

# 20. ΝΟΜΟΣ ΙΩΑΝΝΙΝΩΝ

- Α. Συνιστώνται οι κατωτέρω δήμοι:
- 1. Δήμος Ιωαννιτών με έδρα τα Ιωάννινα αποτελούμενος από τους δήμους α. Ιωαννιτών β. Ανατολής γ. Περάματος δ. Παμβώτιδας ε. Μπιζανίου και τη κοινότητα Νήσου Ιωαννίνων, οι οποίοι καταργούνται.
- 2. Δήμος Ζαγορίου με έδρα τους Ασπράγγελους αποτελούμενος από τους δήμους α. Ανατολικού Ζαγορίου β. Κεντρικού Ζαγορίου γ. Τύμφης και τις κοινότητες α. Βοβούσης β. Πάπιγκου, οι οποίοι καταργούνται.
- 3. Δήμος Κόνιτσας με έδρα τη Κόνιτσα αποτελούμενος από τους δήμους α. Κόνιτσας β. Μαστροροχωρίων και τις κοινότητες α. Δίστρατου β. Αετομηλίτσης γ. Φούρκας, οι οποίοι καταργούνται.

- 4. Δήμος Πωγωνίου με έδρα το Καλπάκι και ιστορική έδρα το Δελβινάκι αποτελούμενος από τους δήμους α. Καλπακίου β. Δελβινακίου γ. Άνω Πωγωνίου δ. Άνω Καλαμά και τις κοινότητες α. Πωγώνιανης β. Λαβδάνης, οι οποίοι καταργούνται.
- 5. Δήμος Βορείων Τζουμέρκων με έδρα τα Πράμαντα αποτελούμενος από τους δήμους α. Τζουμέρκων β. Πράμαντων και τις κοινότητες α. Σιράκου β. Καλαριτών γ. Ματσουκίου και δ. Βαθυπέδου, οι οποίοι καταργούνται.
- 6. Δήμος Μετσόβου με έδρα το Μέτσοβο αποτελούμενος από τους δήμους α. Μετσόβου β. Εγνατίας και τη κοινότητα Μηλέας οι οποίοι καταργούνται.
- 7. Δήμος Δωδώνης με έδρα την Αγία Κυριακή αποτελούμενος από τους δήμους α. Δωδώνης β. Λάκκας Σουλίου γ. Κατσανοχωρίων δ. Αγίου Δημητρίου και ε. Σελλών οι οποίοι καταργούνται.
- 8. Δήμος Ζίτσας με έδρα την Ελεούσα αποτελούμενος από τους δήμους α. Ζίτσας β. Πασσαρώνος γ. Μολοσσών δ. Εκάλης και ε. Ευρυμενών, οι οποίοι καταργούνται.
- Β. Οι δήμοι Κόνιτσας, Πωγωνίου, Μετσόβου και Ζαγορίου χαρακτηρίζονται ως ορεινοί.