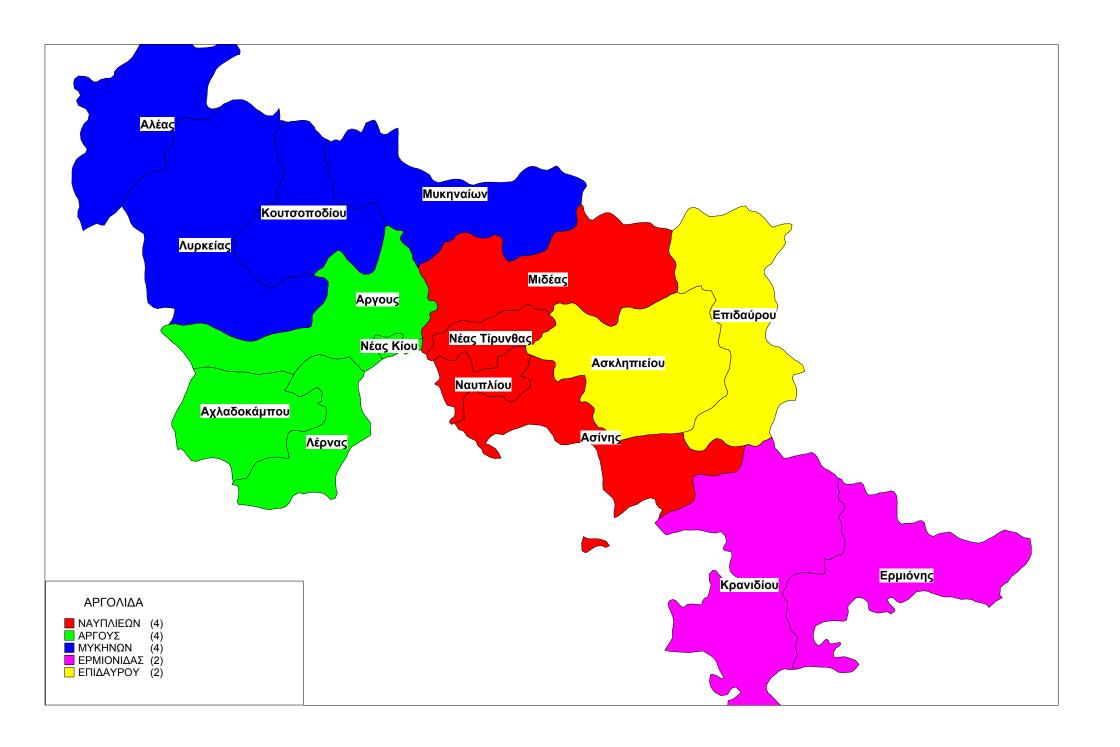

# 2. ΝΟΜΟΣ ΑΡΓΟΛΙΔΟΣ

- 1. Δήμος Ναυπλιέων με έδρα το Ναύπλιο αποτελούμενος από τους δήμους α. Ναυπλιέων β. Νέας Τίρυνθας γ. Μιδέας και δ. Ασίνης, οι οποίοι καταργούνται.
- 2. Δήμος Ερμιονίδας με έδρα το Κρανίδι αποτελούμενος από τους δήμους α. Ερμιόνης και β. Κρανιδίου, οι οποίοι καταργούνται.
- 3. Δήμος Επιδαύρου με έδρα το Ασκληπιείο και ιστορική έδρα την Αρχαία Επίδαυρο αποτελούμενος από τους δήμους α. Ασκληπιείου και β. Επιδαύρου, οι οποίοι καταργούνται

- 4. Δήμος Άργους με έδρα το Άργος αποτελούμενος από τους δήμους α. Άργους β. Νέας Κίου γ. Λέρνας και τη κοινότητα Αχλαδοκάμπου, οι οποίοι καταργούνται.
- 5. Δήμος Μυκηνών με έδρα το Κουτσοπόδι και ιστορική έδρα τις Μυκήνες αποτελούμενος από τους δήμους α. Μυκηναίων β. Κουτσοποδίου γ. Λυρκείας και τη κοινότητα Αλέας οι οποίοι καταργούνται.