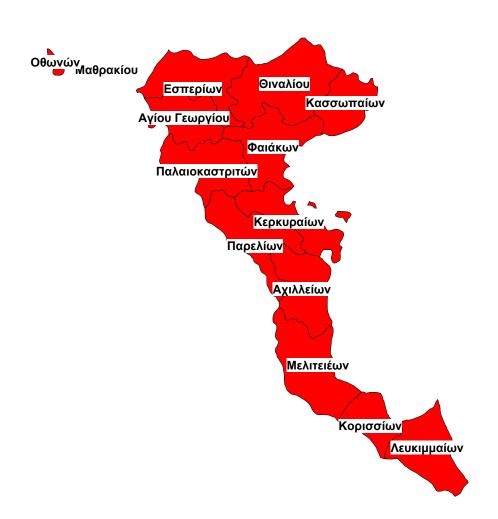

### 24. ΝΟΜΟΣ ΚΕΡΚΥΡΑΣ

Α. Συνιστώνται οι κατωτέρω δήμοι:

- 1. Δήμος Κέρκυρας με έδρα τη Κέρκυρα αποτελούμενος από τους δήμους α. Κερκυραίων β. Μελιτιείεων γ. Κορισσίων δ. Παρελίων ε. Παλιοκαστριτών στ. Λευκιμμαίων ζ. Φαιάκων η. Θιναλίου θ. Εσπερίων ι. Αχιλλείων ια. Αγίου Γεωργίου ιβ. Κασσωπαίων και τις κοινότητες α. Οθώνων β. Μαθρακίου γ. Ερεικούσσης, οι οποίοι καταργούνται.
- Β. Στο δήμο Παξών δεν επέρχεται καμία μεταβολή