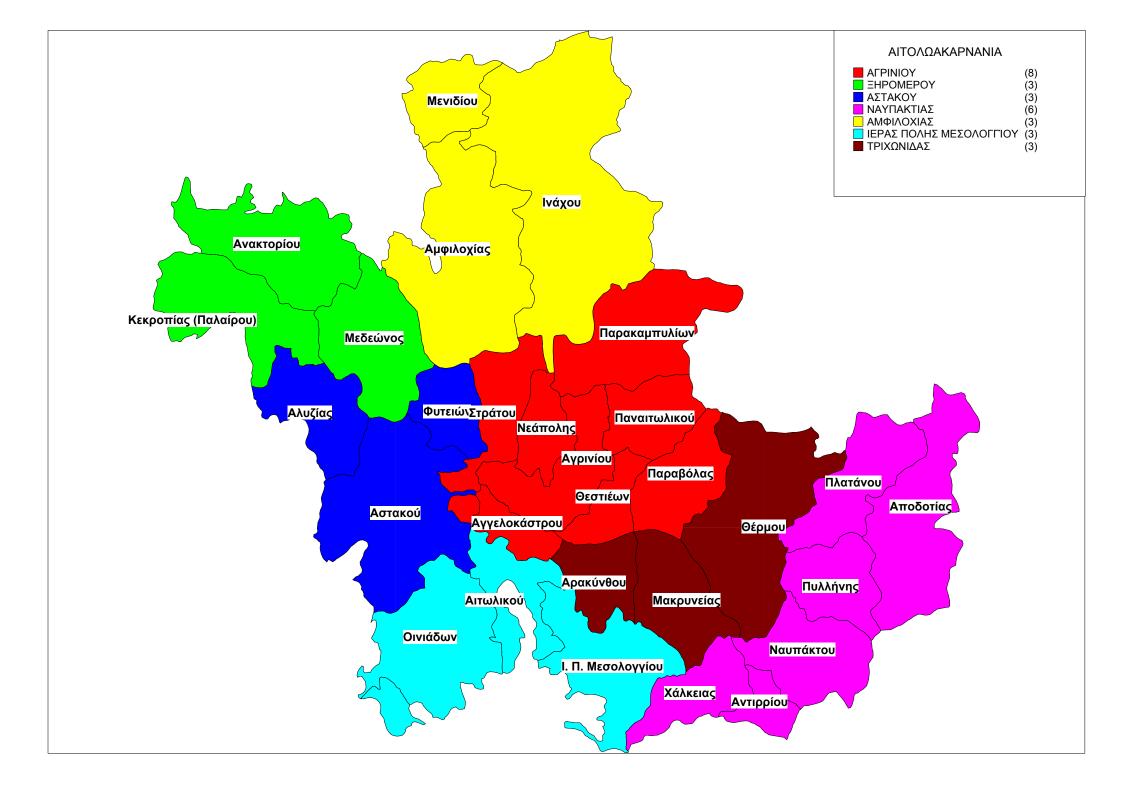

#### 1. ΝΟΜΟΣ ΑΙΤΩΛΟΑΚΑΡΝΑΝΙΑΣ

- Α. Συνιστώνται οι κατωτέρω δήμοι:
- 1. Δήμος Αγρινίου με έδρα το Αγρίνιο αποτελούμενος από τους δήμους α. Αγρινίου β. Παραβόλας γ. Παρακαμπυλίων δ. Στράτου ε. Νεάπολης στ. Αγγελοκάστρου ζ. Παναιτωλικού και η. Θεστιέων, οι οποίοι καταργούνται
- 2. Δήμος Ξηρόμερου με έδρα τη Βόνιτσα αποτελούμενος από τους δήμους α. Ανακτόριου β. Παλαίρου και γ. Μεδεώνος, οι οποίοι καταργούνται.
- 3. Δήμος Αστακού με έδρα τον Αστακό αποτελούμενος από τους δήμους α. Αστακού β. Φυτειών και γ. Αλυζίας, οι οποίοι καταργούνται.
- 4. Δήμος Ναυπακτίας με έδρα τη Ναύπακτο αποτελούμενος από τους δήμους α. Ναυπάκτου
- β. Αποδοτιάς γ. Πυλλήνης δ. Πλατάνου ε. Αντιρρίου και στ. Χάλκειας, οι οποίοι καταργούνται
- 5. Δήμος Αμφιλοχίας με έδρα την Αμφιλοχία αποτελούμενος από τους δήμους α. Αμφιλοχίας
- β. Ινάχου και γ. Μενιδίου, οι οποίοι καταργούνται

### Πρόταση 1

- 6. Δήμος Ιεράς Πόλης Μεσολογγίου με έδρα το Μεσολόγγι αποτελούμενος από τους δήμους α. Ιεράς Πόλης Μεσολογγίου β. Οινιάδων και γ. Αιτωλικού, οι οποίοι καταργούνται.
- 7. Δήμος Τριχωνίδας με έδρα το Θέρμο αποτελούμενος από τους δήμους α.Θέρμου β. Αρακύνθου και γ. Μακρυνείας, οι οποίοι καταργούνται