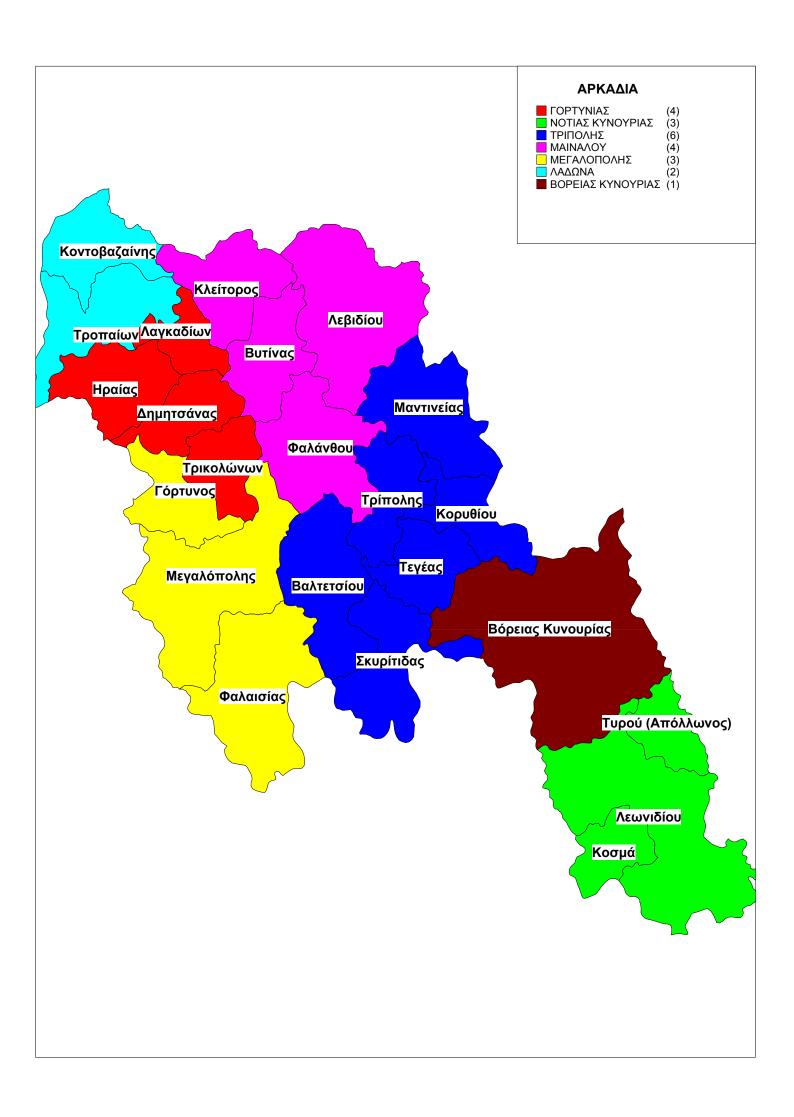

### 3. ΝΟΜΟΣ ΑΡΚΑΔΙΑΣ

- Α. Συνιστώνται οι κατωτέρω δήμοι:
- 1. Δήμος Τρίπολης με έδρα τη Τρίπολη αποτελούμενος από τους δήμους α. Τρίπολης β. Τεγέας γ. Σκιρίτιδας δ. Μαντινείας ε. Κορυθίου και στ. Βαλτετσίου, οι οποίοι καταργούνται.
- 2. Δήμος Νότιας Κυνουρίας με έδρα το Λεωνίδιο αποτελούμενος από τους δήμους α. Λεωνιδίου β. Τυρού και τη κοινότητα Κοσμά, οι οποίοι καταργούνται.
- 3. Δήμος Μαινάλου με έδρα τη Βυτίνα αποτελούμενος από τους δήμους α. Βυτίνας β. Κλείτορος γ. Λεβιδίου και δ. Φαλάνθου, οι οποίοι καταργούνται
- 4. Δήμος Λάδωνα με έδρα τα Τρόπαια αποτελούμενος από τους δήμους α. Κοντοβαζαίνης και β. Τροπαίων, οι οποίοι καταργούνται

- 5. Δήμος Γορτυνίας με έδρα τη Δημητσάνα αποτελούμενος από τους δήμους α. Δημητσάνας
- β. Ηραίας γ. Λαγκαδίων και δ. Τρικολώνων, οι οποίοι καταργούνται
- 6. Δήμος Μεγαλόπολης με έδρα τη Μεγαλόπολη αποτελούμενος από τους δήμους α. Μεγαλόπολης β. Γόρτυνος και γ. Φαλαισίας, οι οποίοι καταργούνται
- Β. Στο δήμο Βόρειας Κυνουρίας δεν επέρχεται καμία μεταβολή
- Γ. Οι δήμοι Μαινάλου, Λάδωνα, Νότιας Κυνουρίας και Γορτυνίας χαρακτηρίζονται ως ορεινοί.