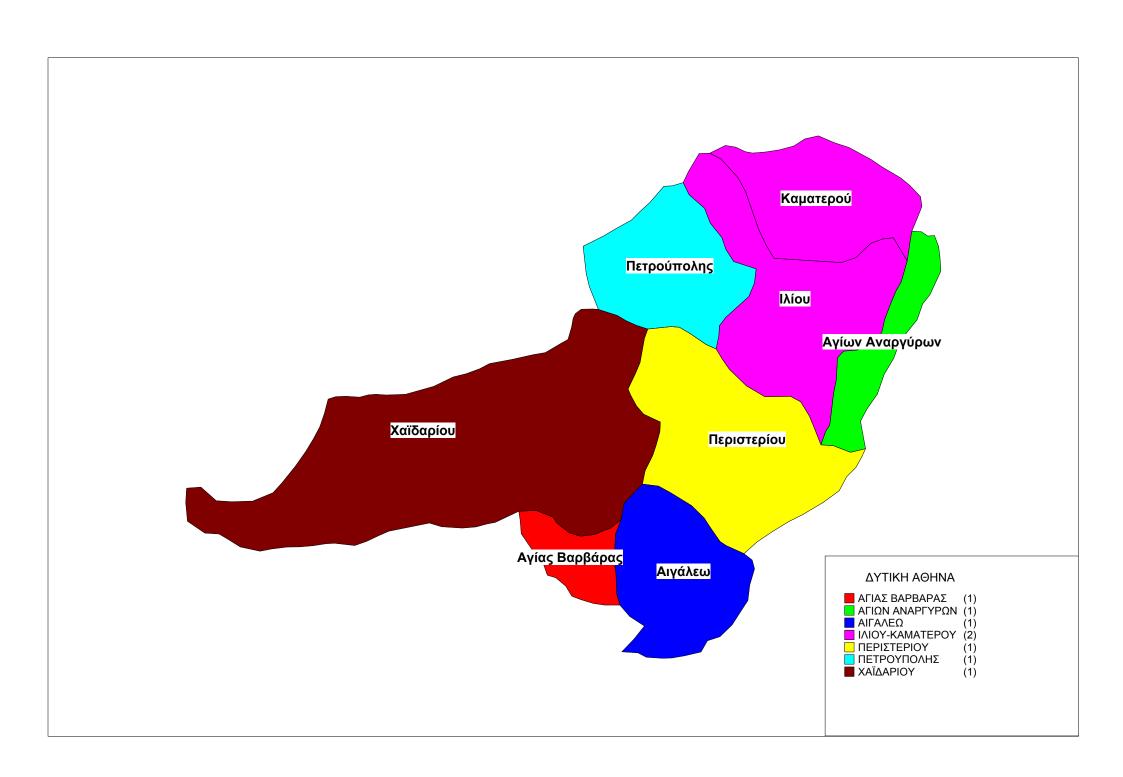

### 5.4 ΝΟΜΑΡΧΙΑ ΔΥΤΙΚΗΣ ΑΤΤΙΚΗΣ

- Α. Συνιστώνται οι κατωτέρω δήμοι:
- 1. Δήμος Ελευσίνας με έδρα την Ελευσίνα αποτελούμενος από τους δήμους α. Ελευσίνος και β. Μαγούλας, οι οποίοι καταργούνται.
- 2. Δήμος Μάνδρας Ειδυλλίας με έδρα τη Μάνδρα αποτελούμενος από τους δήμους α. Μάνδρας β. Βιλίων γ. Ερυθρών και τη κοινότητα Οινόης οι οποίοι καταργούνται.
- 3. Δήμος Μεγαρέων με έδρα τα Μέγαρα αποτελούμενος από το δήμο α. Μεγαρέων και β. Νέας Περάμου, οι οποίοι καταργούνται.
- 4. Δήμος Φυλής με έδρα τα Άνω Λιόσια αποτελούμενος τους δήμους α. Άνω Λιοσίων β. Ζεφυρίου και γ. Φυλής οι οποίοι καταργούνται.
- Β. Στο δήμο Ασπροπύργου δεν επέρχεται καμία μεταβολή