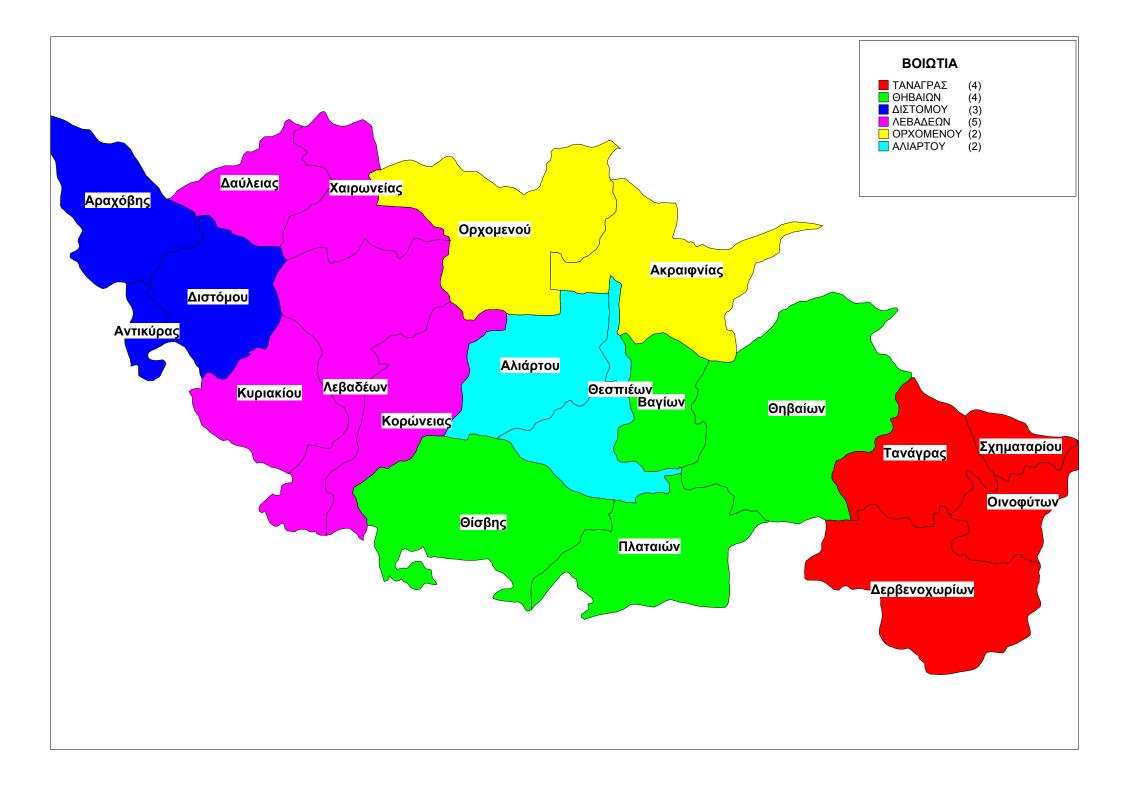

### 7. ΝΟΜΟΣ ΒΟΙΩΤΙΑΣ

- Α. Συνιστώνται οι κατωτέρω δήμοι:
- 1. Δήμος Τανάγρας με έδρα το Σχηματάρι αποτελούμενος από τους δήμους α. Σχηματαρίου
- β. Οινοφύτων γ. Τανάγρας και δ. Δερβενοχωρίων, οι οποίοι καταργούνται.
- 2. Δήμος Θηβαίων με έδρα τη Θήβα αποτελούμενος από τους δήμους α. Θηβαίων β. Θίσβης γ. Βαγίων δ. Πλαταιών, οι οποίοι καταργούνται.
- 3. Δήμος Αλιάρτου με έδρα την Αλίαρτο αποτελούμενος από τους δήμους α. Αλιάρτου β. Θεσπιέων, οι οποίοι καταργούνται.
- 4. Δήμος Ορχομενού με έδρα τον Ορχομενό αποτελούμενος από τους δήμους α. Ορχομενού
- β. Ακραιφνίας, οι οποίοι καταργούνται.
- 5. Δήμος Λεβαδέων με έδρα τη Λιβαδειά αποτελούμενος από τους δήμους α. Λεβαδέων β. Χαιρωνείας γ. Δαύλειας δ. Κορώνειας και τη κοινότητα Κυριακίου, οι οποίοι καταργούνται.
- 6. Δήμος Διστόμου με έδρα το Δίστομο αποτελούμενος από τους δήμους α. Αραχόβης β. Διστόμου και τη κοινότητα Αντικύρας, οι οποίοι καταργούνται.
- Β. Ο δήμος Διστόμου χαρακτηρίζεται ως ορεινός