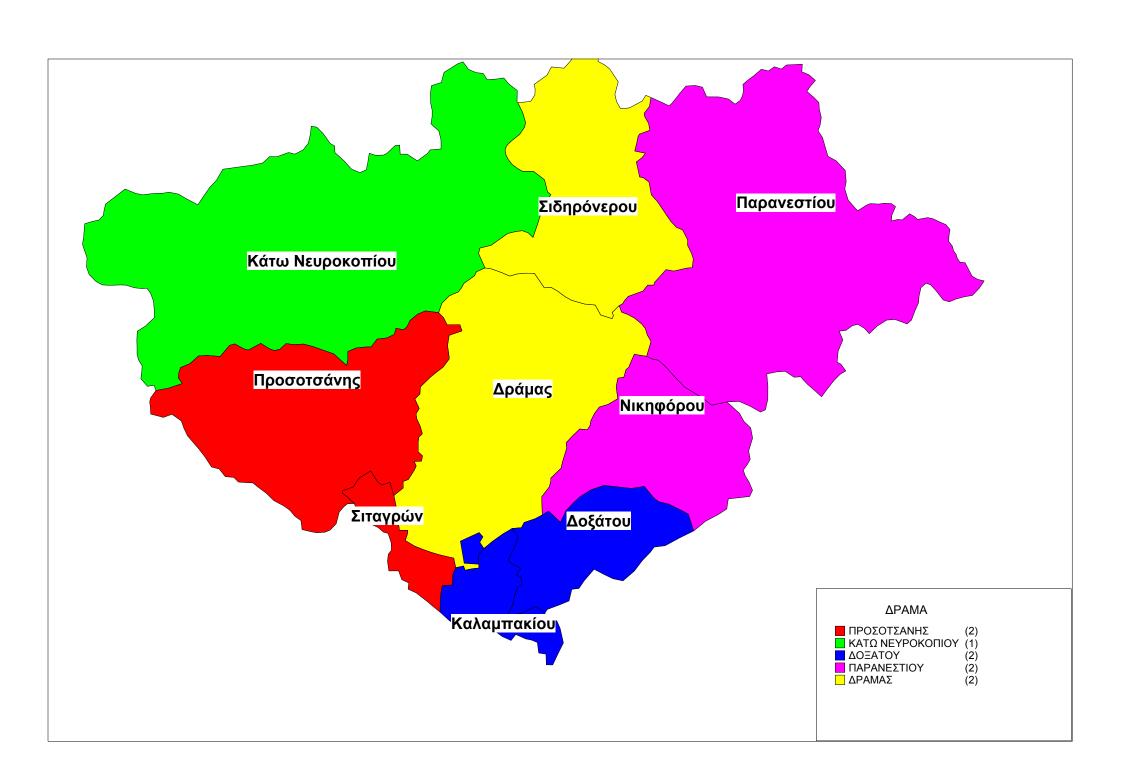

### 9. ΝΟΜΟΣ ΔΡΑΜΑΣ

- 1. Δήμος Δράμας με έδρα τη Δράμα αποτελούμενος από το δήμο Δράμας και τη κοινότητα Σιδηρονέρου, οι οποίοι καταργούνται.
- 2. Δήμος Προσοτσάνης με έδρα τη Προσοτσάνη αποτελούμενος από τους δήμους α. Προσοτσάνης και β. Σιταγρών, οι οποίοι καταργούνται.
- 3. Δήμος Παρανεστίου με έδρα το Παρανέστι αποτελούμενος από τους δήμους α. Παρανεστίου και β. Νικηφόρου, οι οποίοι καταργούνται.
- 4. Δήμος Δοξάτου με έδρα το Δοξάτο αποτελούμενος από τους δήμους α. Δοξάτου και β. Καλαμπακίου, οι οποίοι καταργούνται.
- Β. Στο δήμο Κάτω Νευροκοπίου δεν επέρχεται καμία μεταβολή

Γ. Οι δήμοι Κάτω Νευροκοπίου και Παρανεστίου χαρακτηρίζοντας ως ορεινοί