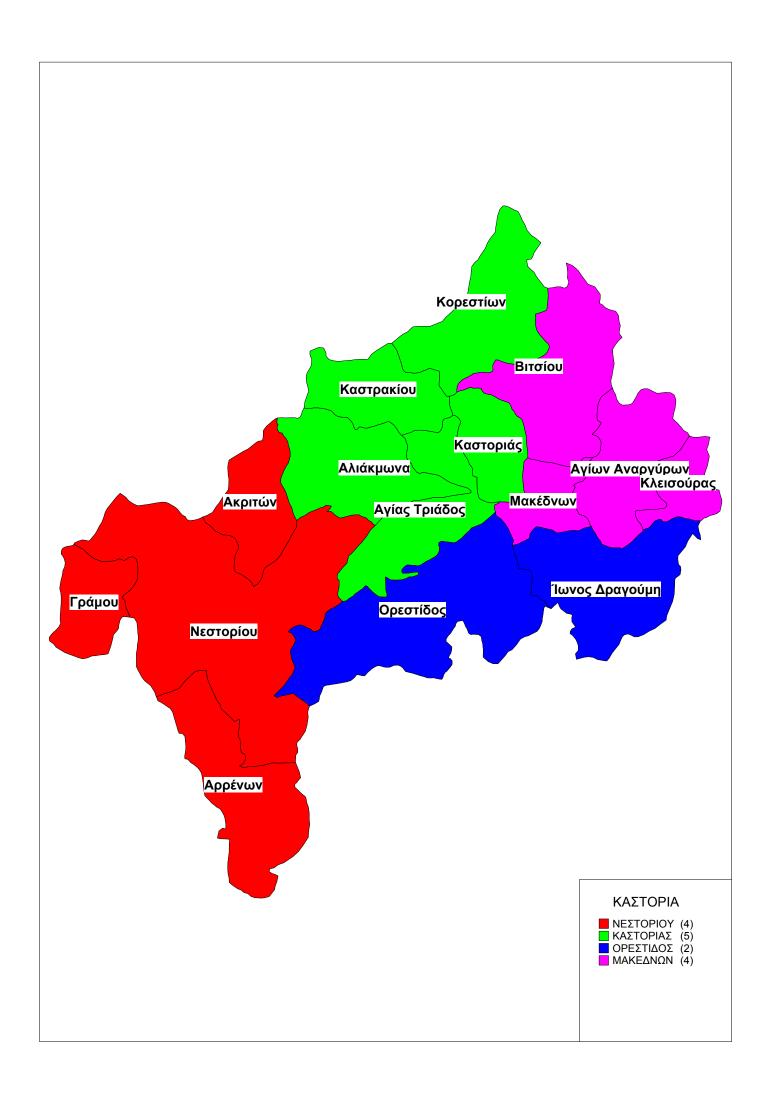

### 23. ΝΟΜΟΣ ΚΑΣΤΟΡΙΑΣ

- 1. Δήμος Καστορίας με έδρα τη Καστοριά αποτελούμενος από τους δήμους α. Καστοριάς β. Αγίας Τριάδος γ. Μεσοποταμίας δ. Κορεστίων και τη κοινότητα Καστρακίου, οι οποίοι καταργούνται.
- 2. Δήμος Ορεστίδος με έδρα το Άργος Ορεστικό αποτελούμενος από τους δήμους α. Ορεστίδος και β. Ίωνα Δραγούμη, οι οποίοι καταργούνται.
- 3. Δήμος Νεστορίου με έδρα το Νεστόριο αποτελούμενος από τους δήμους α. Νεστορίου β. Ακριτών και τις κοινότητες α. Γράμμου β. Αρρένων, οι οποίοι καταργούνται.
- 4. Δήμος Μακεδνών με έδρα το Μαυροχώρι αποτελούμενος από τους δήμους α. Αγίων Αναργύρων β. Μακεδνών γ. Βιτσίου και δ. Κλεισούρας, οι οποίοι καταργούνται.

Β. Οι δήμοι Νεστορίου και Μακεδνών χαρακτηρίζονται ως ορεινοί.