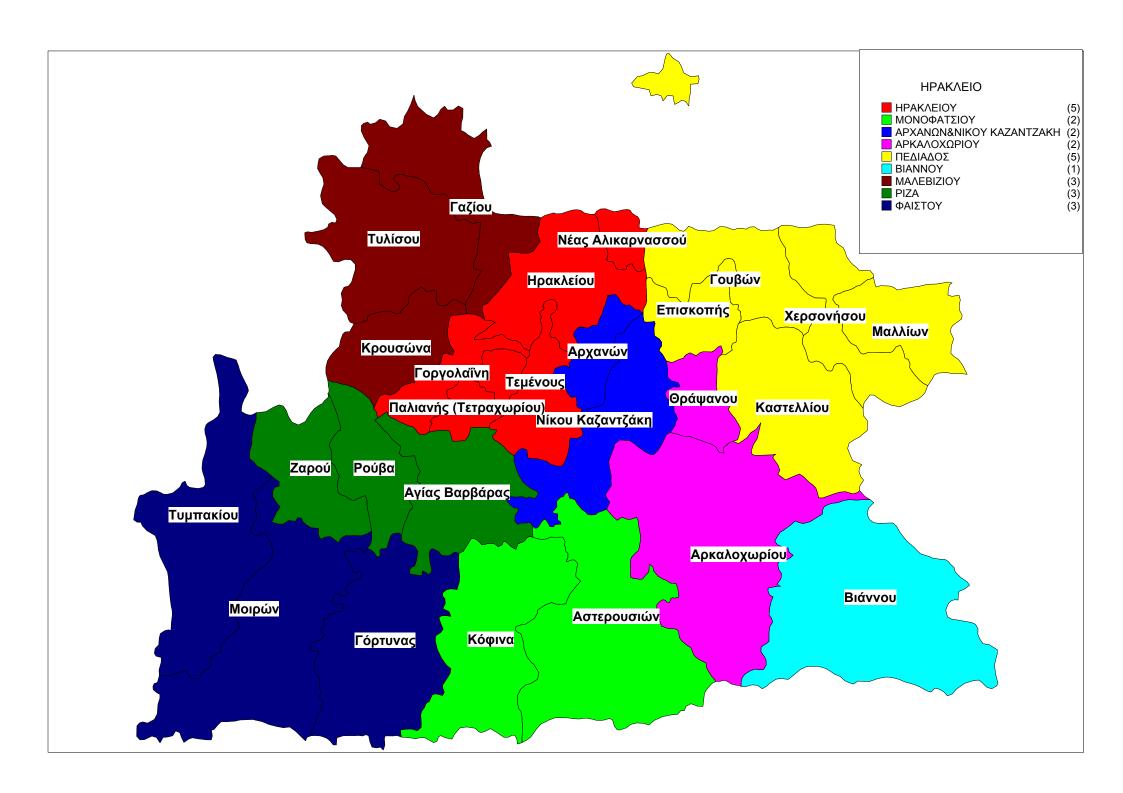

#### 17. ΝΟΜΟΣ ΗΡΑΚΛΕΙΟΥ

- Α. Συνιστώνται οι κατωτέρω δήμοι:
- 1. Δήμος Ηρακλείου με έδρα το Ηράκλειο αποτελούμενος από τους δήμους α. Ηρακλείου β. Γοργολάινης γ. Τεμένους δ. Παλιανής και ε. Νέας Αλικαρνασσού οι οποίοι καταργούνται.
- 2. Δήμος Μαλεβιζίου με έδρα το Γάζι αποτελούμενος από τους δήμους α. Γαζίου β. Κρουσώνα και γ. Τυλίσου , οι οποίοι καταργούνται.
- 3. Δήμος Αρχανών& Νίκου Καζαντζάκη με έδρα τις Πάνω Αρχάνες αποτελούμενος από τους δήμους α. Αρχανών β. Νίκου Καζαντζάκη, οι οποίοι καταργούνται.
- 4. Δήμος Ρίζα με έδρα τη Γέργερη αποτελούμενος από τους δήμους α. Ζαρού β. Ρούβα και γ. Αγίας Βαρβάρας, οι οποίοι καταργούνται.
- 5. Δήμος Φαιστού με έδρα τις Μοίρες αποτελούμενος από τους δήμους α. Μοιρών β. Τυμπακίου γ. Γόρτυνας, οι οποίοι καταργούνται.
- 6. Δήμος Μονοφατσίου με έδρα το Ασήμι και ιστορική έδρα τον Πύργο αποτελούμενος από τους δήμους α. Αστερουσίων β. Κόφινα, οι οποίοι καταργούνται.

#### Πρόταση 1

- 7. Δήμος Πεδιάδος με έδρα τις Γούρνες και ιστορική έδρα το Καστέλλι αποτελούμενος από τους δήμους α. Χερσονήσου β. Γουβών γ. Μαλλιών δ. Επισκοπής και ε. Καστελλίου, οι οποίοι καταργούνται.
- 8. Δήμος Αρκαλοχωρίου με έδρα το Αρκαλοχώρι αποτελούμενος από τους δήμους α. Αρκαλοχωρίου και β. Θραψανού, οι οποίοι καταργούνται.

- 7. Δήμος Χερσονήσου με έδρα τις Γούρνες αποτελούμενος από τους δήμους α. Χερσονήσου β. Γουβών γ. Μαλλιών και δ. Επισκοπής, οι οποίοι καταργούνται.
- 8. Δήμος Μινώα Πεδιάδος με έδρα το Αρκαλοχώρι και ιστορική έδρα το Καστέλλι αποτελούμενος από τους δήμους α. Αρκαλοχωρίου β. Καστελλίου και γ. Θραψανού, οι οποίοι καταργούνται.
- Β. Στον δήμο Βιάννου δεν επέρχεται καμία μεταβολή.
- Γ. Ο δήμος Βιάννου χαρακτηρίζεται ως ορεινός