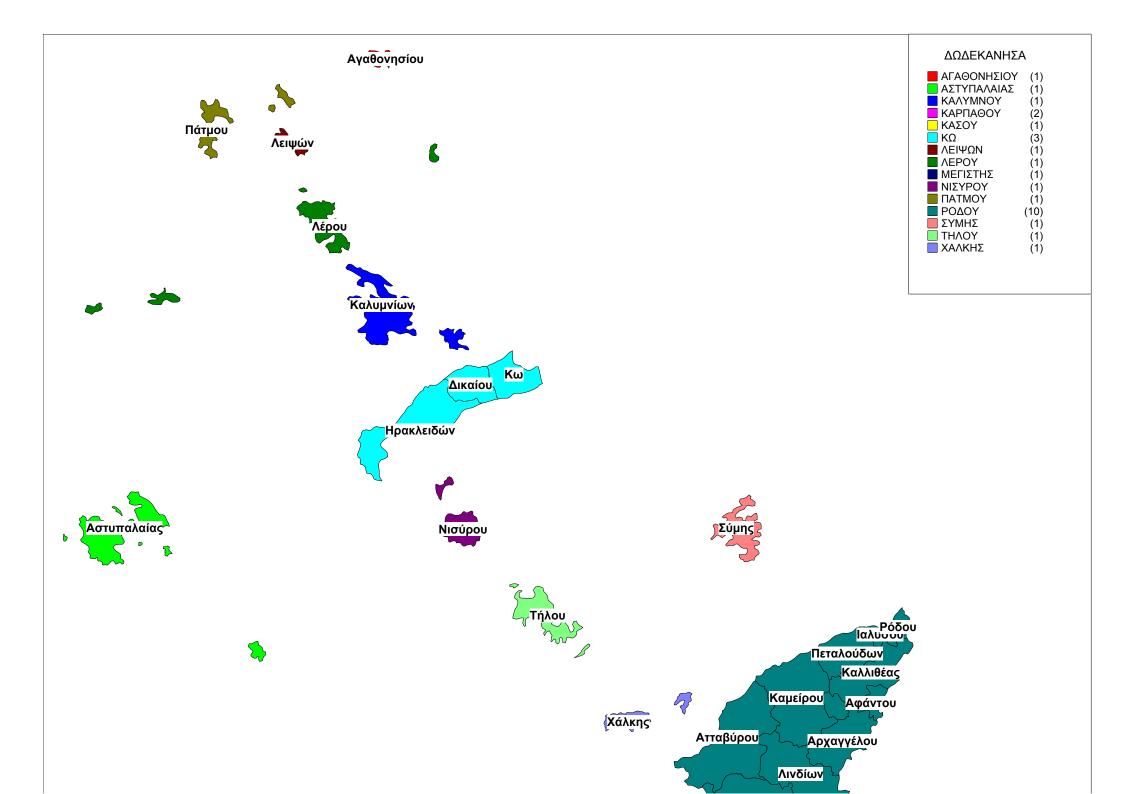

### 10. ΝΟΜΟΣ ΔΩΔΕΚΑΝΗΣΟΥ

- Α. Συνιστώνται οι κατωτέρω δήμοι:
- 1. Δήμος Ρόδου με έδρα τη Ρόδο αποτελούμενος από το δήμους α. Ρόδου β. Νότιας Ρόδου
- γ. Πεταλούδων δ. Λινδίων ε. Καμείρου στ. Καλλιθέας ζ. Αφάντου η. Ιαλυσού θ. Αταβύρου και
- ι. Αρχαγγέλου, οι οποίοι καταργούνται.
- 2. Δήμος Κω με έδρα τη Κω αποτελούμενος από τους δήμους α. Κω β. Ηρακλειδών και γ. Δικαίου, οι οποίοι καταργούνται.
- 3. Δήμος Καρπάθου με έδρα τη Κάρπαθο και ιστορική έδρα τον Όλυμπο Καρπάθου αποτελούμενος από το δήμο Καρπάθου και τη κοινότητα Ολύμπου, οι οποίοι καταργούνται.
- B. Η κοινότητα Αγαθονησίου αναγνωρίζεται σε δήμο, με όνομα, έδρα και εδαφική περιφέρεια αυτά της τέως κοινότητας.
- Γ. Στους δήμους α. Νισύρου β. Πάτμου γ. Καλύμνιων δ. Λειψών ε. Λέρου στ. Κάσου ζ. Μεγίστης η. Σύμης θ. Τήλου ι. Χάλκης και ια. Αστυπάλαιας δεν επέρχεται καμία μεταβολή.

ιβ. Η περιφέρεια Νοτίου Αιγαίου η οποία περιλαμβάνει τους Νομούς Κυκλάδων και Δωδεκανήσου. Έδρα της περιφέρειας Νοτίου Αιγαίου είναι η Ερμούπολη. Συγκροτείται το περιφερειακό Διαμέρισμα Κω που περιλαμβάνει το δήμο Κω και το δήμο Νισύρου. Συγκροτείται το περιφερειακό διαμέρισμα Καρπάθου που περιλαμβάνει το δήμο Καρπάθου και το δήμο Κάσου. Συγκροτείται το περιφερειακό διαμέρισμα Καλύμνου που περιλαμβάνει το δήμο Καλυμνίων, το δήμο Αστυπάλαιας, το δήμο Λειψών, το δήμο Λέρου, το δήμο Πάτμου και το δήμο Αγαθονήσιου. Συγκροτείται το περιφερειακό διαμέρισμα Ρόδου που περιλαμβάνει το δήμο Ρόδο, το δήμο Σύμης, το δήμο Χάλκης, το δήμο Μεγίστης και το δήμο Τήλου. Συγκροτείται το περιφερειακό διαμέρισμα Σύρου που περιλαμβάνει το δήμο Σύρου -Ερμούπολης, το δήμο Κέας, το δήμο Κύθνου. Συγκροτείται το περιφερειακό διαμέρισμα Μήλου που περιλαμβάνει το δήμο Μήλου, το δήμο Κιμώλου, το δήμο Σέριφου και το δήμο Σίφνου. Συγκροτείται το περιφερειακό διαμέρισμα Πάρου που περιλαμβάνει το δήμο Πάρου και το δήμο Αντιπάρου. Συγκροτείται το περιφερειακό διαμέρισμα Νάξου που περιλαμβάνει το δήμο Νάξου και το δήμο Αμοργού. Συγκροτείται το περιφερειακό διαμέρισμα Τήνου που περιλαμβάνει το δήμο Τήνου. Συγκροτείται το περιφερειακό διαμέρισμα Μυκόνου που περιλαμβάνει το δήμο Μυκόνου. Συγκροτείται το περιφερειακό διαμέρισμα που περιλαμβάνει το δήμο Άνδρου. Συγκροτείται το περιφερειακό διαμέρισμα Θήρας που περιλαμβάνει το δήμο Θήρας, το δήμο Ιητών, το δήμο Σίκινου, το δήμο Φολέγανδρου και το δήμο Ανάφης.