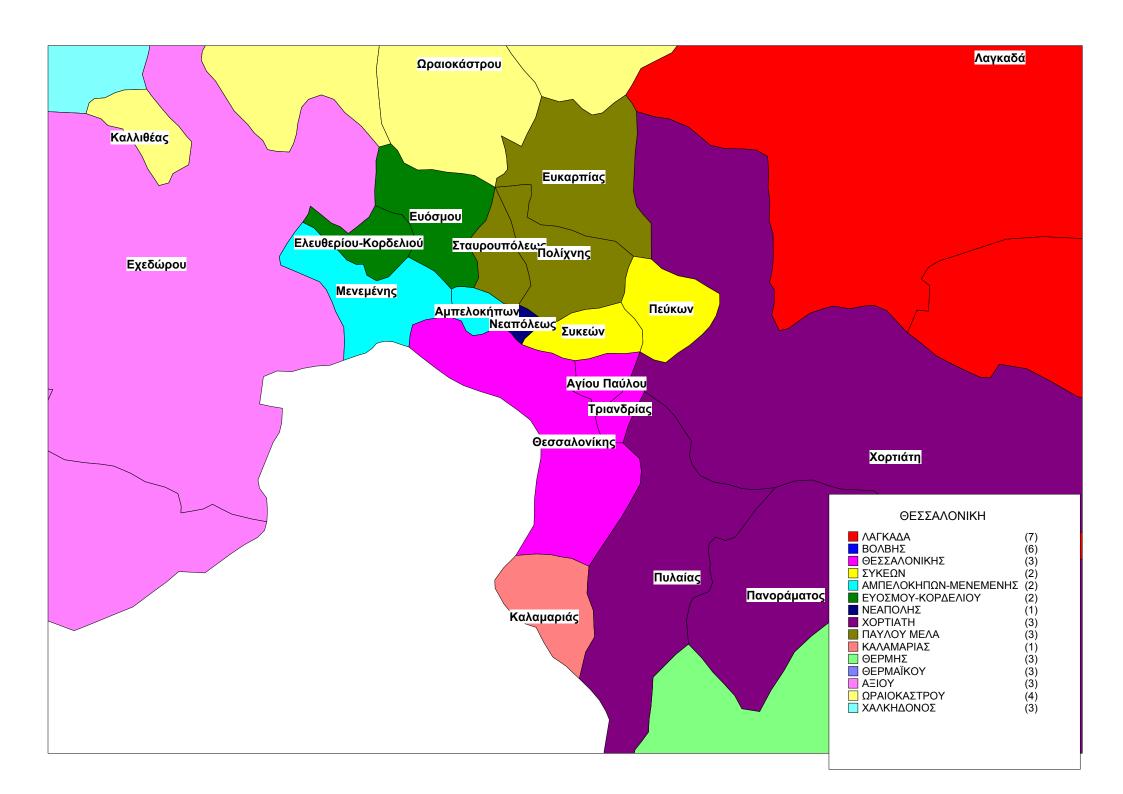

# 19. ΝΟΜΟΣ ΘΕΣΣΑΛΟΝΙΚΗΣ

- 1. Δήμος Θεσσαλονίκης με έδρα τη Θεσσαλονίκη αποτελούμενος από τους δήμους α. Θεσσαλονίκης β. Τριανδρίας και γ. Αγίου Παύλου, οι οποίοι καταργούνται.
- 2. Δήμος Κορδελιού Ευόσμου με έδρα τον Εύοσμο αποτελούμενος από τους δήμους α. Ελευθερίου Κορδελιού και β. Ευόσμου, οι οποίοι καταργούνται.
- 3. Δήμος Συκεών με έδρα τις Συκιές αποτελούμενος από τους δήμους α. Συκεών και β. Πεύκων, οι οποίοι καταργούνται.
- 4. Δήμος Παύλου Μελά με έδρα τη Σταυρούπολη αποτελούμενος από τους δήμους α. Σταυρούπολης β. Πολίχνης και γ. Ευκαρπίας, οι οποίοι καταργούνται.
- 4. Δήμος Αμπελοκήπων Μενεμένης με έδρα τους Αμπελόκηπους αποτελούμενος από τους δήμους α. Αμπελοκήπων και β. Μενεμένης, οι οποίοι καταργούνται.

- 5. Δήμος Χορτιάτη με έδρα το Πανόραμα αποτελούμενος από τους δήμους α. Πανοράματος
- β. Πυλαίας και γ. Χορτιάτη, οι οποίοι καταργούνται.
- 6. Δήμος Χαλκηδόνος με έδρα τα Κουφάλια αποτελούμενος από τους δήμους α. Χαλκηδόνος
- β. Αγίου Αθανασίου και γ. Κουφαλίων, οι οποίοι καταργούνται.
- 7. Δήμος Αξιού με έδρα τη Σίνδο αποτελούμενος από τους δήμους α. Εχεδώρου β. Αξιού και γ. Χαλάστρας, οι οποίοι καταργούνται.
- 8. Δήμος Ωραιοκάστρου με έδρα το Ωραιόκαστρο αποτελούμενος από τους δήμους α. Ωραιοκάστρου β. Μυγδονίας και γ. Καλλιθέας, οι οποίοι καταργούνται.
- 9. Δήμος Λαγκαδά με έδρα τον Λαγκαδά αποτελούμενος από τους δήμους α. Λαγκαδά β. Λαχανά γ. Ασσήρου δ. Σοχού, ε. Εγνατία στ. Κορώνειας και ζ. Βερτίσκου, οι οποίοι καταργούνται.
- 10. Δήμος Θερμαϊκού με έδρα τη Περαία αποτελούμενος από τους δήμους α. Θερμαϊκού β. Επανομής γ. Μηχανιώνας, οι οποίοι καταργούνται.
- 11. Δήμος Θέρμης με έδρα τη Θέρμη αποτελούμενος από τους δήμους α. Θέρμης β. Μίκρας γ. Βασιλικών, οι οποίοι καταργούνται.
- 12. Δήμος Βόλβης με έδρα το Σταυρό αποτελούμενος από τους δήμους α. Αγίου Γεωργίου β. Μαδύτου γ. Αρεθούσας δ. Απολλωνίας ε. Ρεντίνας και στ. Καλλινδοίων, οι οποίοι καταργούνται.
- Β. Στους δήμους α. Καλαμαριάς και β. Νεαπόλεως δεν επέρχεται καμία μεταβολή.