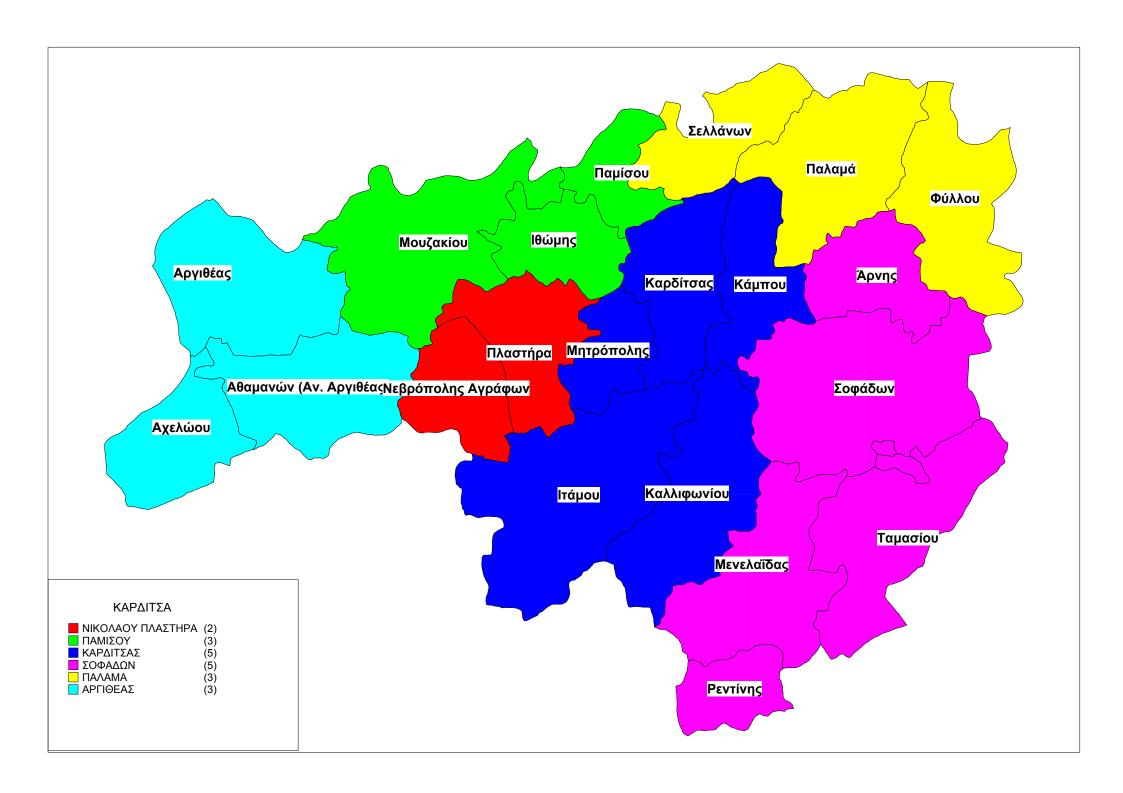

#### 22. ΝΟΜΟΣ ΚΑΡΔΙΤΣΗΣ

Α. Συνιστώνται οι κατωτέρω δήμοι:

- 1. Δήμος Αργιθέας με έδρα το Ανθηρό αποτελούμενος από τους δήμους α. Αχελώου β. Αργιθέας και τη κοινότητα Ανατολικής Αργιθέας,οι οποίοι καταργούνται.
- 2. Δήμος Νικολάου Πλαστήρα με έδρα το Μορφοβούνι αποτελούμενος από τους δήμους α. Νεβρόπολης Αγράφων και β. Πλαστήρα, οι οποίοι καταργούνται.
- 3. Δήμος Παλαμά με έδρα τον Παλαμά αποτελούμενος από τους δήμους α. Παλαμά και β. Φύλλων και γ. Σελλάνων,οι οποίοι καταργούνται.
- 4. Δήμος Σοφάδων με έδρα τους Σοφάδες αποτελούμενος από τους δήμους α. Σοφάδων β. Άρνης γ. Ρεντίνας δ. Ταμασίου και ε. Μενελαϊδας, οι οποίοι καταργούνται.
- 5. Δήμος Καρδίτσας με έδρα την Καρδίτσα αποτελούμενος από τους δήμους α. Καρδίτσας β. Κάμπου γ. Ιτάμου δ. Μητρόπολης και ε. Καλλιφώνιου, οι οποίοι καταργούνται.
- 6. Δήμος Παμίσου με έδρα το Μουζάκι αποτελούμενος από τους δήμους α. Μουζακίου β. Παμίσου και γ. Ιθώμης, οι οποίοι καταργούνται.
- Β. Ο δήμος Νικολάου Πλαστήρα χαρακτηρίζεται ως ορεινός.