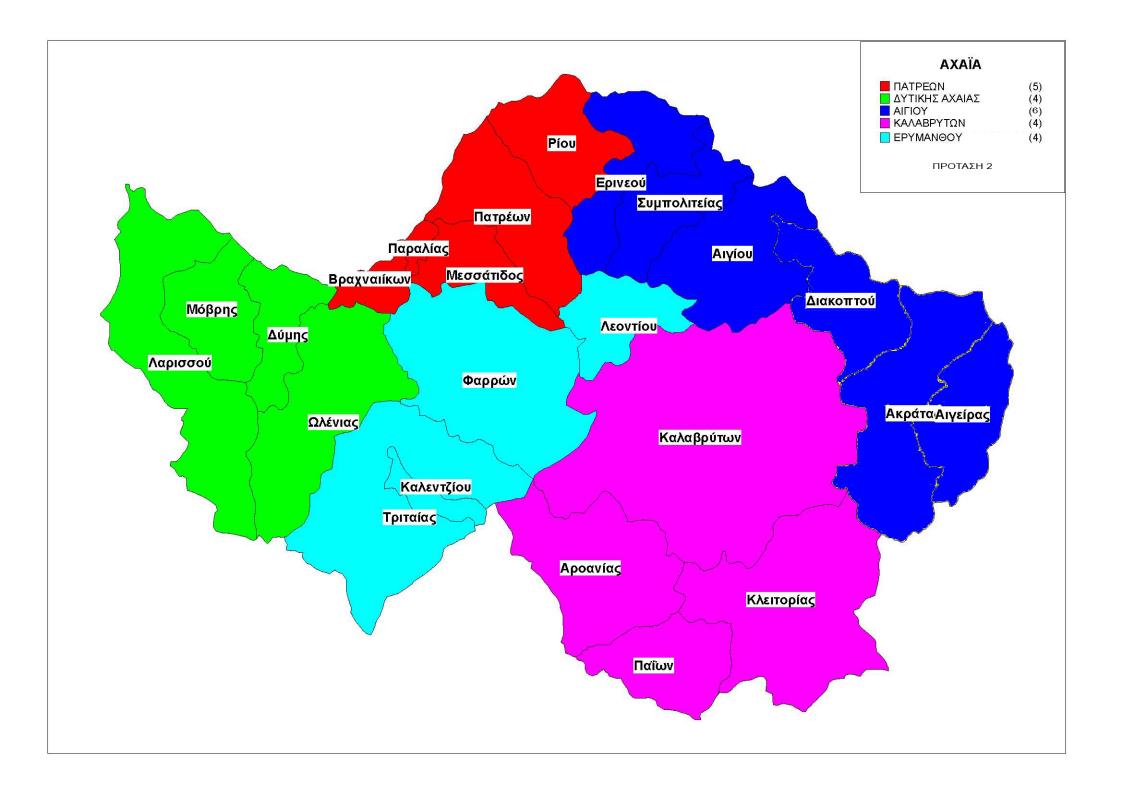

### Πρόταση 2

5. Δήμος Αιγιαλείας με έδρα το Αίγιο αποτελούμενος από τους δήμους α. Αιγίου β. Συμπολιτείας γ. Ερινεού δ. Διακοπτού ε. Ακράτας και στ. Αιγείρας,οι οποίοι καταργούνται.