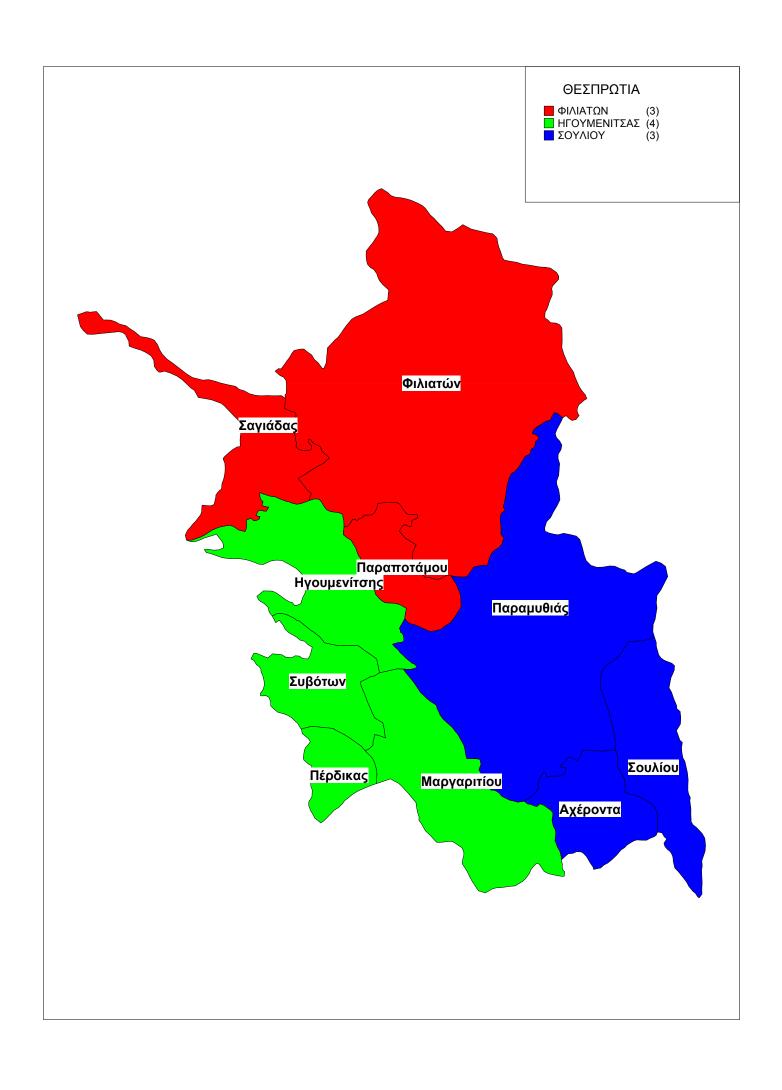

#### 18. ΝΟΜΟΣ ΘΕΣΠΡΩΤΙΑΣ

Α. Συνιστώνται οι κατωτέρω δήμοι:

- 1. Δήμος Ηγουμενίτσας με έδρα την Ηγουμενίτσα αποτελούμενος από τους δήμους α. Ηγουμενίτσης β. Συβότων γ. Μαργαριτίου και τη κοινότητα Πέρδικας, οι οποίοι καταργούνται.
- 2. Δήμος Φιλιατών με έδρα τις Φιλιάτες αποτελούμενος από τους δήμους α. Φιλιατών β. Σαγιάδας και γ. Παραποτάμου, οι οποίοι καταργούνται.
- 3. Δήμος Σουλίου με έδρα τη Παραμυθιά και ιστορική έδρα τη Σαμονίδα Σουλίου αποτελούμενος από τους δήμους α. Παραμυθιάς β. Αχέροντα και τη κοινότητα Σουλίου, οι οποίοι καταργούνται.