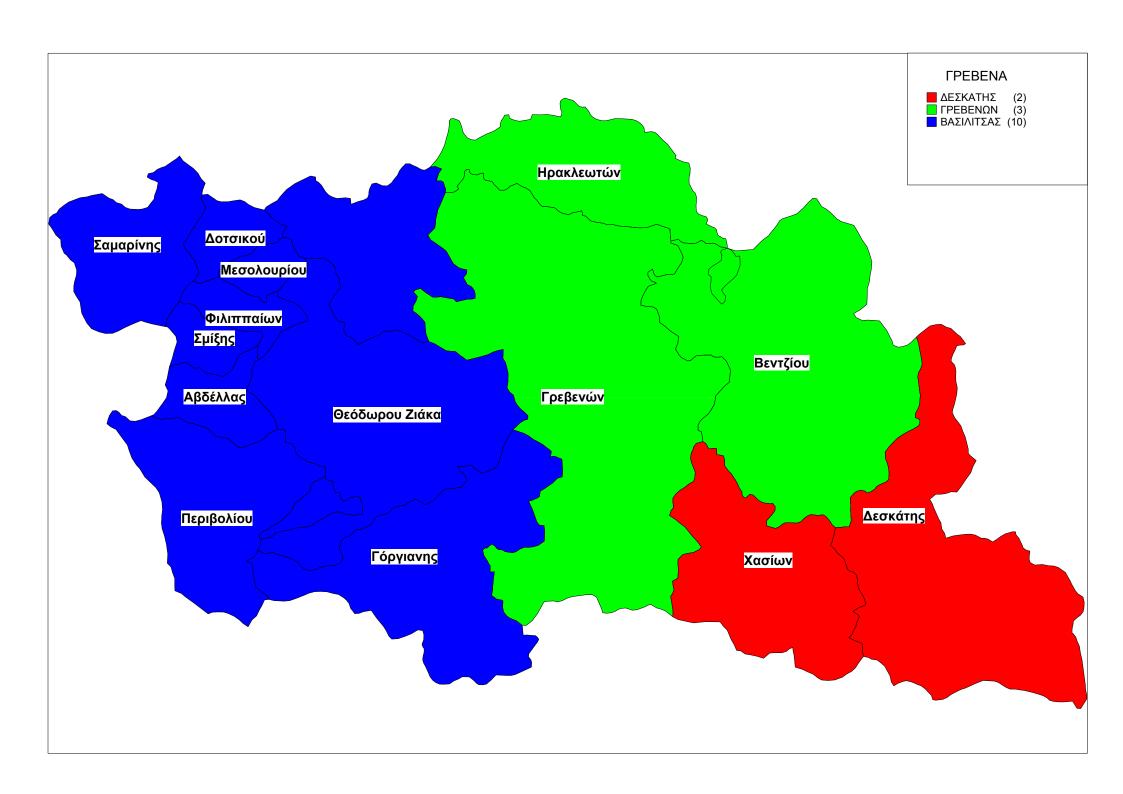

### 8. ΝΟΜΟΣ ΓΡΕΒΕΝΩΝ

Α. Συνιστώνται οι κατωτέρω δήμοι:

1. Δήμος Δεσκάτης με έδρα τη Δεσκάτη αποτελούμενος από τους δήμους α. Δεσκάτης και β. Χασίων, οι οποίοι καταργούνται.

#### Πρόταση 1

- 2. Δήμος Γρεβενών με έδρα τα Γρεβενά αποτελούμενος από τους δήμους α. Γρεβενών β. Βεντζίου και γ. Ηρακλεωτών οι οποίοι καταργούνται.
- 3. Δήμος Βασιλίτσας με έδρα τους Μαυραναίους αποτελούμενος από τους δήμους α. Αγίου Κοσμά β. Γόργιανης γ. Θεοδώρου Ζιάκα και τις κοινότητες α. Αβδέλλας β. Μεσολουρίου γ. Περιβολίου δ. Σαμαρίνης ε. Φιλιππαίων στ. Δότσικου ζ. Σμίξης, οι οποίοι καταργούνται.

#### Πρόταση 2

- 2. Δήμος Γρεβενών με έδρα τα Γρεβενά αποτελούμενος από τους δήμους α. Γρεβενών β. Βεντζίου γ. Ηρακλεωτών δ. Αγίου Κοσμά ε. Γόργιανης στ. Θεοδώρου Ζιάκα και τις κοινότητες α. Αβδέλλας β. Μεσολουρίου γ. Περιβολίου δ. Σαμαρίνης ε. Φιλιππαίων στ. Δότσικου ζ. Σμίξης οι οποίοι καταργούνται.
- Β. Οι δήμοι Δεσκάτης και Βασιλίτσας χαρακτηρίζοντας ως ορεινοί