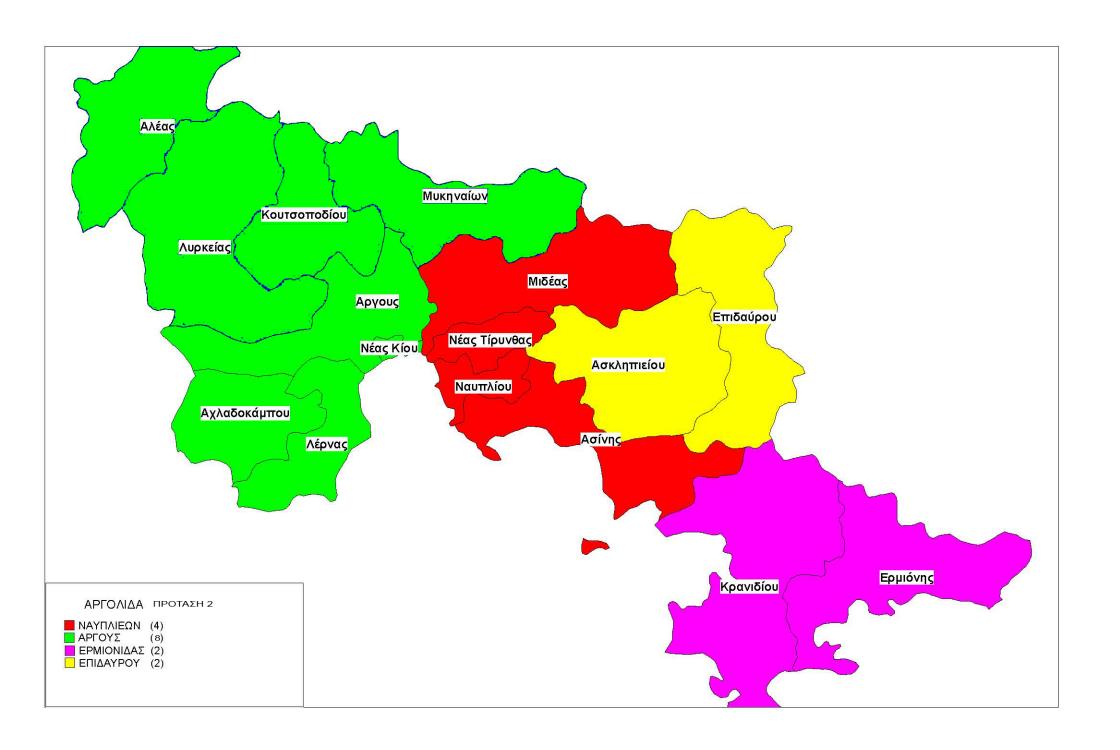

### Πρόταση 2

- 4. Δήμος Άργους Μυκηνών με έδρα το Άργος και ιστορική έδρα τις Μυκήνες αποτελούμενος από τους δήμους α. Άργους β. Νέας Κίου γ. Λέρνας δ. Μυκηναίων ε. Κουτσοποδίου στ. Λυρκείας και τις κοινότητες α. Αχλαδόκαμπου, β. Αλέας οι οποίοι καταργούνται.
- Β. Ο δήμος Επιδαύρου χαρακτηρίζεται ως ορεινός