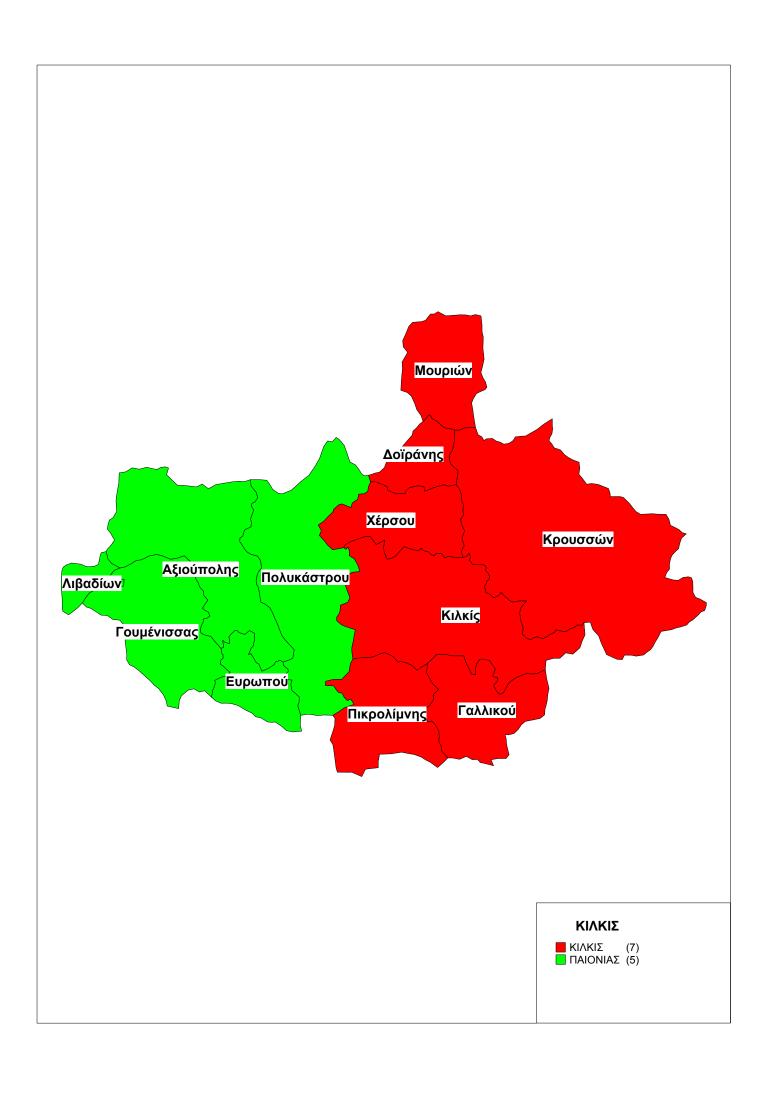

#### 26. ΝΟΜΟΣ ΚΙΛΚΙΣ

Α. Συνιστώνται οι κατωτέρω δήμοι:

- 1. Δήμος Κιλκίς με έδρα το Κιλκίς αποτελούμενος από τους δήμους α. Κιλκίς β. Κρουσσών γ. Χέρσου δ. Πικρολίμνης ε. Μουριών στ. Γαλλικού ζ. Δοϊράνης, οι οποίοι καταργούνται.
- 2. Δήμος Παιονίας με έδρα το Πολύκαστρο και ιστορική έδρα τη Γουμένισσα αποτελούμενος από τους δήμους α. Πολυκάστρου β. Ευρωπού γ. Αξιούπολης δ. Γουμένισσας και τη κοινότητα Λιβαδιών, οι οποίοι καταργούνται.