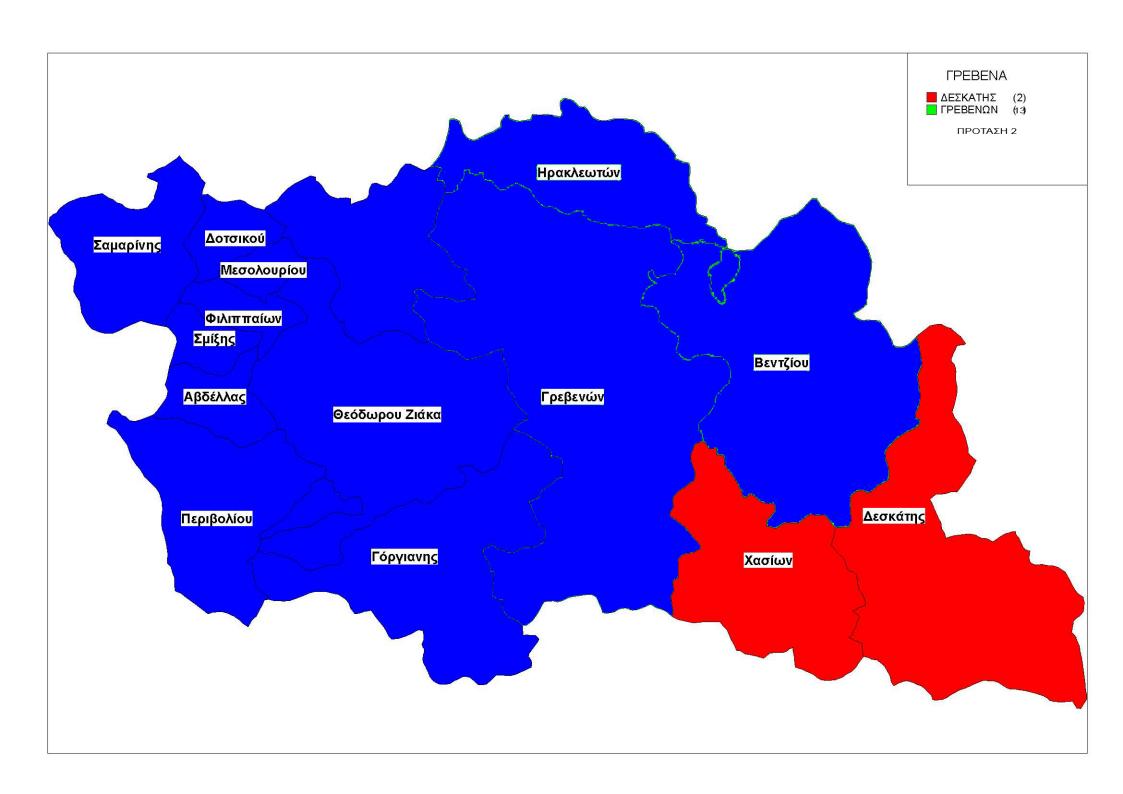

### 8. ΝΟΜΟΣ ΓΡΕΒΕΝΩΝ

Α. Συνιστώνται οι κατωτέρω δήμοι:

1. Δήμος Δεσκάτης με έδρα τη Δεσκάτη αποτελούμενος από τους δήμους α. Δεσκάτης και β. Χασίων, οι οποίοι καταργούνται.

#### Πρόταση 2

- 2. Δήμος Γρεβενών με έδρα τα Γρεβενά αποτελούμενος από τους δήμους α. Γρεβενών β. Βεντζίου γ. Ηρακλεωτών δ. Αγίου Κοσμά ε. Γόργιανης στ. Θεοδώρου Ζιάκα και τις κοινότητες α. Αβδέλλας β. Μεσολουρίου γ. Περιβολίου δ. Σαμαρίνης ε. Φιλιππαίων στ. Δότσικου ζ. Σμίξης οι οποίοι καταργούνται.
- Β. Οι δήμοι Δεσκάτης και Βασιλίτσας χαρακτηρίζοντας ως ορεινοί