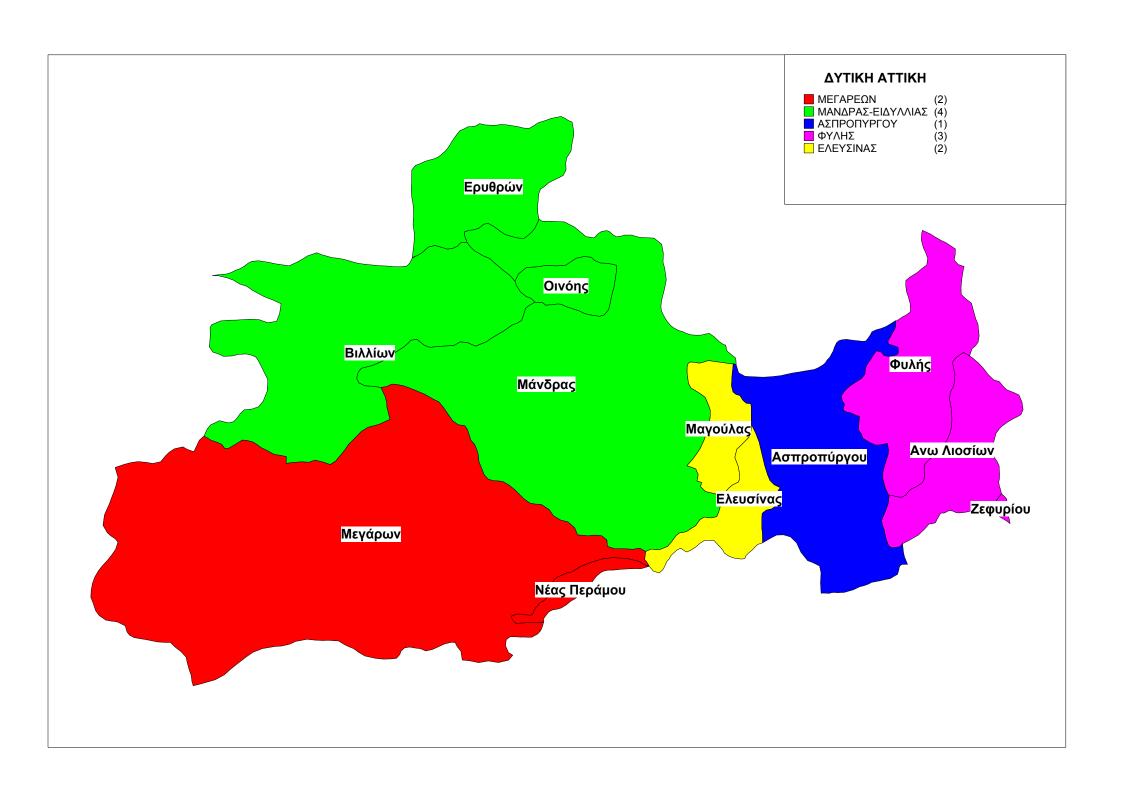

### 5.4 ΝΟΜΑΡΧΙΑ ΔΥΤΙΚΗΣ ΑΤΤΙΚΗΣ

- Α. Συνιστώνται οι κατωτέρω δήμοι:
- 1. Δήμος Ελευσίνας με έδρα την Ελευσίνα αποτελούμενος από τους δήμους α. Ελευσίνος και β. Μαγούλας, οι οποίοι καταργούνται.
- 2. Δήμος Μάνδρας Ειδυλλίας με έδρα τη Μάνδρα αποτελούμενος από τους δήμους α. Μάνδρας β. Βιλίων γ. Ερυθρών και τη κοινότητα Οινόης οι οποίοι καταργούνται.
- 3. Δήμος Μεγαρέων με έδρα τα Μέγαρα αποτελούμενος από το δήμο α. Μεγαρέων και β. Νέας Περάμου, οι οποίοι καταργούνται.
- 4. Δήμος Φυλής με έδρα τα Άνω Λιόσια αποτελούμενος τους δήμους α. Άνω Λιοσίων β. Ζεφυρίου και γ. Φυλής οι οποίοι καταργούνται.
- Β. Στο δήμο Ασπροπύργου δεν επέρχεται καμία μεταβολή