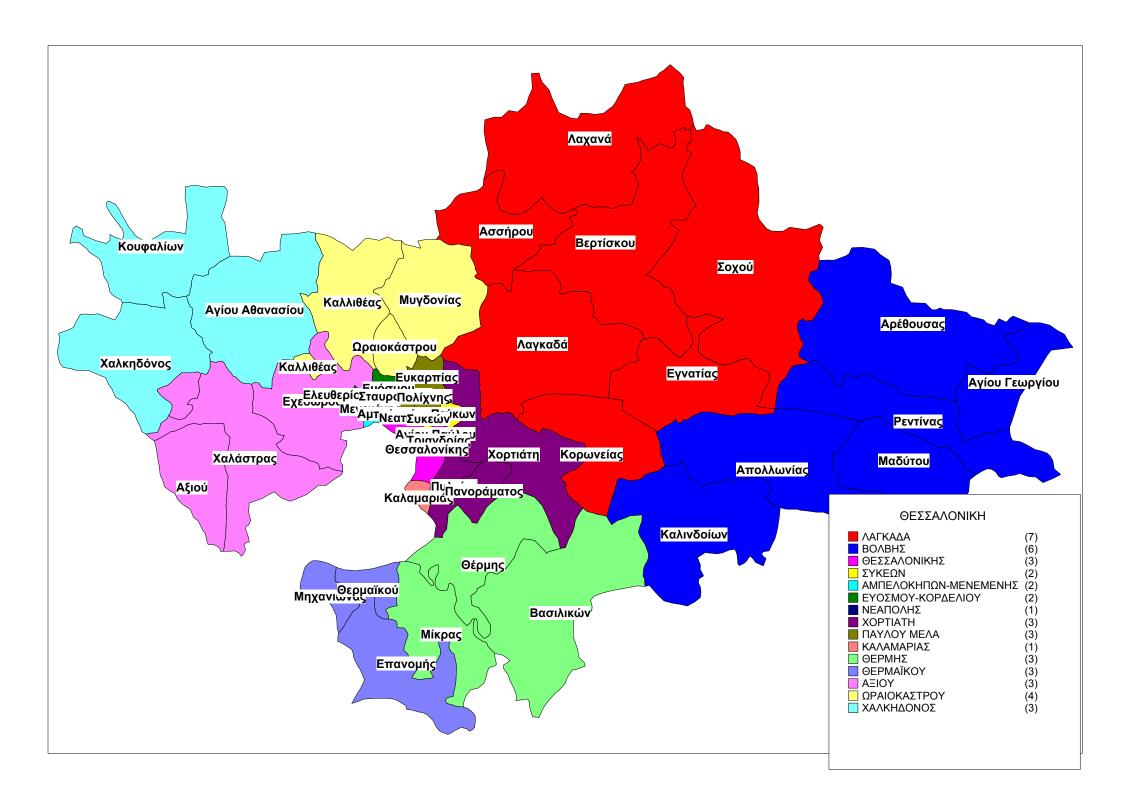

# 19. ΝΟΜΟΣ ΘΕΣΣΑΛΟΝΙΚΗΣ

- 1. Δήμος Θεσσαλονίκης με έδρα τη Θεσσαλονίκη αποτελούμενος από τους δήμους α. Θεσσαλονίκης β. Τριανδρίας και γ. Αγίου Παύλου, οι οποίοι καταργούνται.
- 2. Δήμος Κορδελιού Ευόσμου με έδρα τον Εύοσμο αποτελούμενος από τους δήμους α. Ελευθερίου Κορδελιού και β. Ευόσμου, οι οποίοι καταργούνται.
- 3. Δήμος Συκεών με έδρα τις Συκιές αποτελούμενος από τους δήμους α. Συκεών και β. Πεύκων, οι οποίοι καταργούνται.
- 4. Δήμος Παύλου Μελά με έδρα τη Σταυρούπολη αποτελούμενος από τους δήμους α. Σταυρούπολης β. Πολίχνης και γ. Ευκαρπίας, οι οποίοι καταργούνται.
- 4. Δήμος Αμπελοκήπων Μενεμένης με έδρα τους Αμπελόκηπους αποτελούμενος από τους δήμους α. Αμπελοκήπων και β. Μενεμένης, οι οποίοι καταργούνται.

- 5. Δήμος Χορτιάτη με έδρα το Πανόραμα αποτελούμενος από τους δήμους α. Πανοράματος
- β. Πυλαίας και γ. Χορτιάτη, οι οποίοι καταργούνται.
- 6. Δήμος Χαλκηδόνος με έδρα τα Κουφάλια αποτελούμενος από τους δήμους α. Χαλκηδόνος
- β. Αγίου Αθανασίου και γ. Κουφαλίων, οι οποίοι καταργούνται.
- 7. Δήμος Αξιού με έδρα τη Σίνδο αποτελούμενος από τους δήμους α. Εχεδώρου β. Αξιού και γ. Χαλάστρας, οι οποίοι καταργούνται.
- 8. Δήμος Ωραιοκάστρου με έδρα το Ωραιόκαστρο αποτελούμενος από τους δήμους α. Ωραιοκάστρου β. Μυγδονίας και γ. Καλλιθέας, οι οποίοι καταργούνται.
- 9. Δήμος Λαγκαδά με έδρα τον Λαγκαδά αποτελούμενος από τους δήμους α. Λαγκαδά β. Λαχανά γ. Ασσήρου δ. Σοχού, ε. Εγνατία στ. Κορώνειας και ζ. Βερτίσκου, οι οποίοι καταργούνται.
- 10. Δήμος Θερμαϊκού με έδρα τη Περαία αποτελούμενος από τους δήμους α. Θερμαϊκού β. Επανομής γ. Μηχανιώνας, οι οποίοι καταργούνται.
- 11. Δήμος Θέρμης με έδρα τη Θέρμη αποτελούμενος από τους δήμους α. Θέρμης β. Μίκρας γ. Βασιλικών, οι οποίοι καταργούνται.
- 12. Δήμος Βόλβης με έδρα το Σταυρό αποτελούμενος από τους δήμους α. Αγίου Γεωργίου β. Μαδύτου γ. Αρεθούσας δ. Απολλωνίας ε. Ρεντίνας και στ. Καλλινδοίων, οι οποίοι καταργούνται.
- Β. Στους δήμους α. Καλαμαριάς και β. Νεαπόλεως δεν επέρχεται καμία μεταβολή.