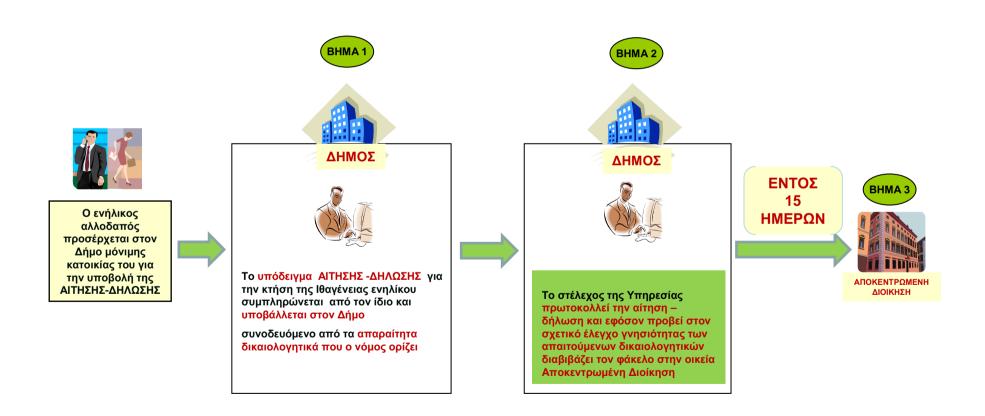

## ΚΤΗΣΗ ΙΘΑΓΕΝΕΙΑΣ ΕΝΗΛΙΚΩΝ (ΓΕΝΝΗΣΗ – ΦΟΙΤΗΣΗ)

Για την κτήση της ελληνικής ιθαγένειας που αφορά ενήλικους αλλοδαπούς, που έχουν γεννηθεί στην Ελλάδα ή **ανεξαρτήτως του τόπου γέννησής τους έχουν φοιτήσει σε Ελληνικό σχολείο στην Ελλάδα**, ακολουθείται η κάτωθι διαδικασία :

ΠΡΟΘΕΣΜΙΑ ΟΛΟΚΛΗΡΩΣΗΣ ΤΗΣ ΔΙΑΔΙΚΑΣΙΑΣ : 1 ΕΤΟΣ